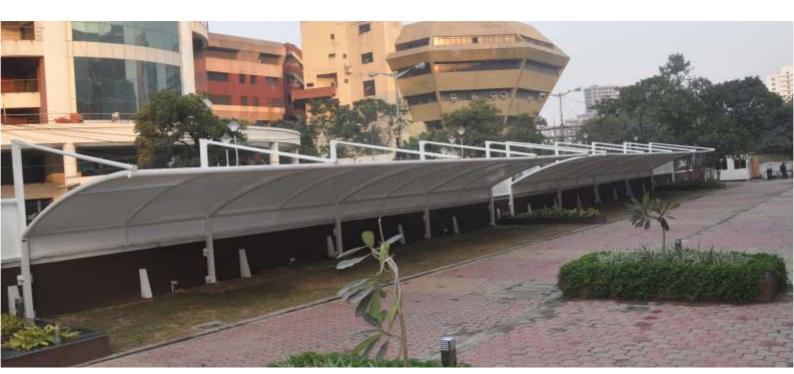

#### Atrium/Public places

Tensile membrane is the favoured covering material for atrium coverings in mall and commercial buildings. The membrane allows just the right amount of natural light and also eliminates the glare. It also helps in reducing the air conditioning cost, being flexible, design options are many.

Tensile membrane structures are quite different from other building materials.

The principal of construction requires a deep understanding of the fabric reaction to forces.