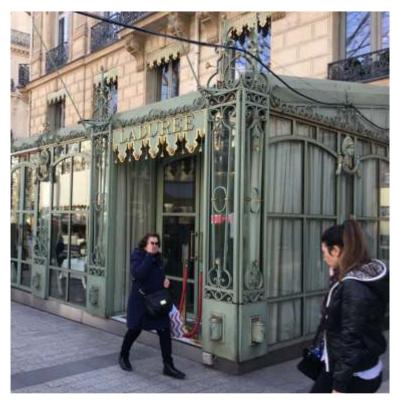

- ★ Hassle free turnkey installation.
- **★** Design & Erection.
- \* Water proof.
- \* Fire retardant.
- \* Can be dismantled and shifted to new location.

The incredible Victorian conservatory is a true classic which has been inspired from the late Victorian architecture.

The classic style will capture the eye of any beholder.

Victorian conservatories can be adapted to suit any style of home / restaurant.

Whether you are looking for a outdoor lounge or outdoor dining space this conservatory style will add significant value to your property.

Encon offers customers a chance to choose the type of finish applied to the conservatory for that added splash of color.

All the best of the Victorian era is brought to life in this conservatory style, the highlight being the vast panoramic views, perfect for admiring ones outdoor all year around.