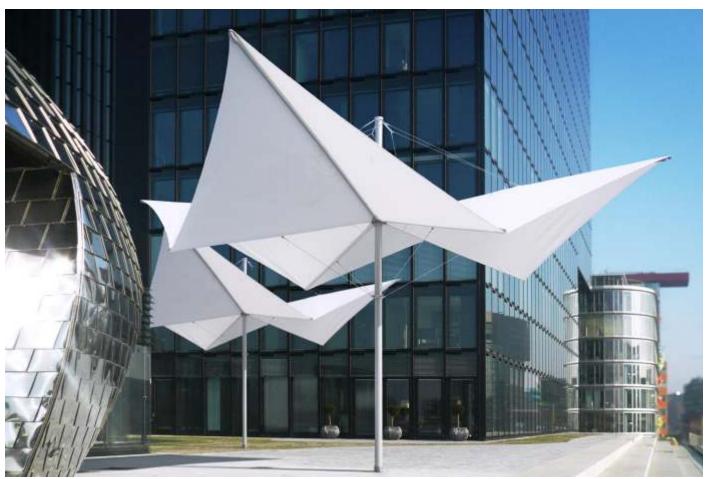

#### Atrium/Public places

Tensile membrane is the favoured covering material for atrium coverings in mall and commercial buildings. The membrane allows just the right amount of natural light and also eliminates the glare. It also helps in reducing the air conditioning cost, being flexible, design options are many.

#### **Textile/ Membrane/ Architectural Facade:**

It is the latest in building facade. It can provide shading, at the same time create iconic elevations. It also increases the building insulation vis-a-vis other elevation materials like glass etc.
Burj Al Arab at Dubai is popular example of fabric being used in elevations.
ENCON can give shape to interesting forms, colors and textures.