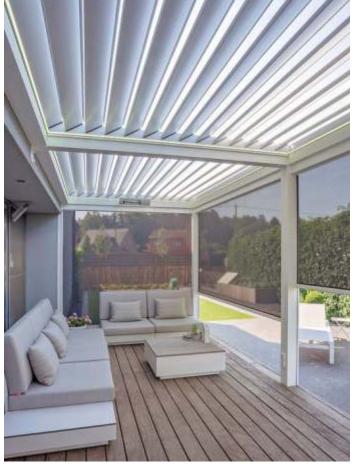

### Skylight Shading System:

Skylights though essential for sunlight sometimes do add to heat and glare.

With skylight shading system the amount of sunlight coming in the building can be calibrated to our comfort level. It allows you the option of having sunlight in winter and diffusing the glare in summer. It will reduce your energy bills. The shading system can be motorized or manual. They can be inclined or horizontal.

#### **Retractable Roof:**

Retractable roof allows you to come closer to nature.

Roof can be opened or slid back, to allow fresh air, to enjoy the sun or moonlit sky.

Roof can be closed during extreme weather conditions.

The Retractable roof system can be motorized or manual.

They can be inclined or horizontal.

ENCON is the most innovative manufacturer of prefabricated shelters/ rooms. We design and manufacture special prefabricated to ready made prefabricated Shelters/Rooms. We offer unmatched quality range of prefabricated Shelters/ coverings made from premium quality FR materials. We are engaged in commissioning, consultancy and designing of our prefabricated Shelters/Rooms