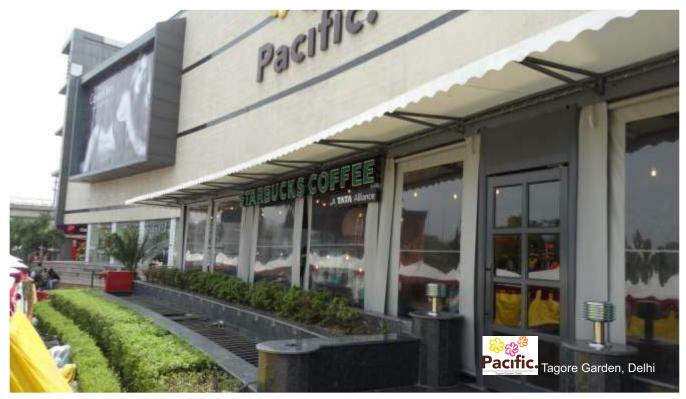

Vertical Screen / See thru screen allow uninterrupted outdoor living. The retractable mechanism can be manual or motorized as per requirement.

These are retractable innovative all weather screen which

- \* Unblocks view
- \* Blocks the chill
- \* Blocks gusty wind
- \* Blocks birds, flies, mosquitoes
- \* Blocks rain
- \* Blocks hot breeze
- \* Blocks dust
- \* Facilitates air-conditioning

### Suitable for all outdoor applications like:

- \* Fresco dining
- \* Gazebo/ Cabana/ Marquee
- \* Roof top restaurant
- \* Terrace, Balcony covering
- \* Garden restaurant
- \* Patio
- \* Conservatory

#### **Material:**

- \* Transparent PVC membrane
- \* Aluminum Sections
- \* SS guide cables