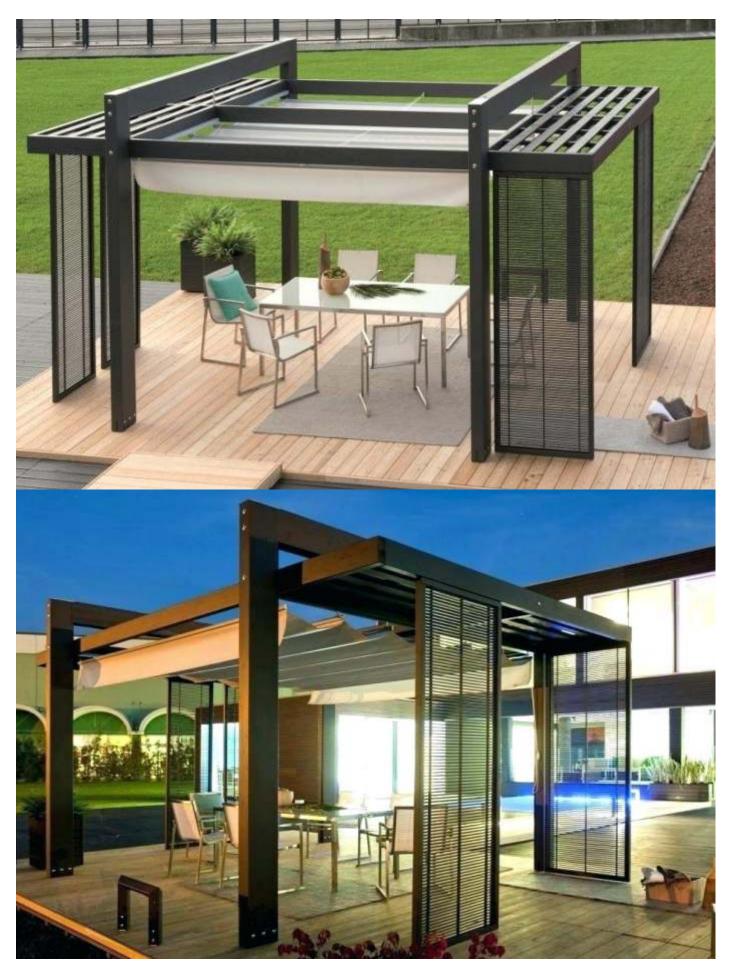

#### Why a Pergola?

\*It creates a interesting outdoor place to unwind, relax, socialise with friends & family.

\*Lifestyle entertainment hub

Add comfortable seating, accent tables, outdoor rug and other accessories.

\*Barbecue, have chilled wine or enjoy the breakfast

\*Improve the landscape of your home.

Pergolas are designed to support climbing, hanging plants.

#### Types of Pergola

- \* Powder coated Aluminum frame
- \* PU painted M.S frame
- \* WPC (Wood plastic composite)
- \* Thermo Pine Imported Wood