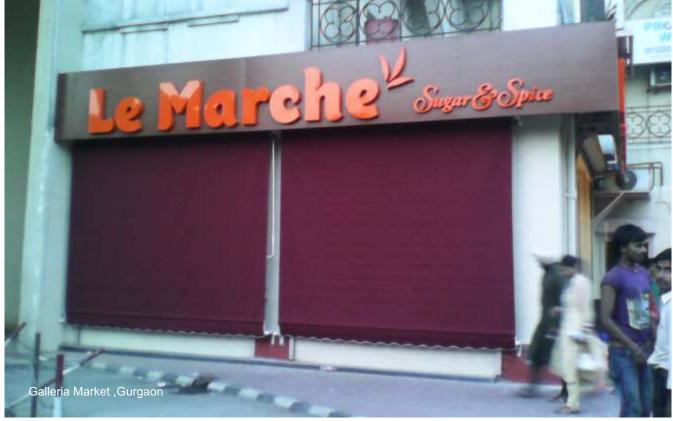

## **ROLLER BLIND**

ENCON'S blinds come in a variety of Screens, Translucent and blackout

options. In ENCON Roller blinds, the fabric is inserted in specially

designed grooved roller tubes for proper installation of fabrics and uniform lifting. Available in wide range of fabrics form USA, Germany, France and across the globe. Our unique automation controls allow multiple blinds to maintain the same level when being raised or lowered.

### The advantages of Roller Blinds

- \* Simple and easy to use
- \* Low maintenance
- \* Light weight
- \* Easy to install
- \* Big collection of fabrics
- \* Reduces glare
- \* More affordable in comparison to several other blinds
- \* Easy to operate- manually or remote
- \* Resistance to adverse climatic condition

#### We have total side blackout solutions in blinds