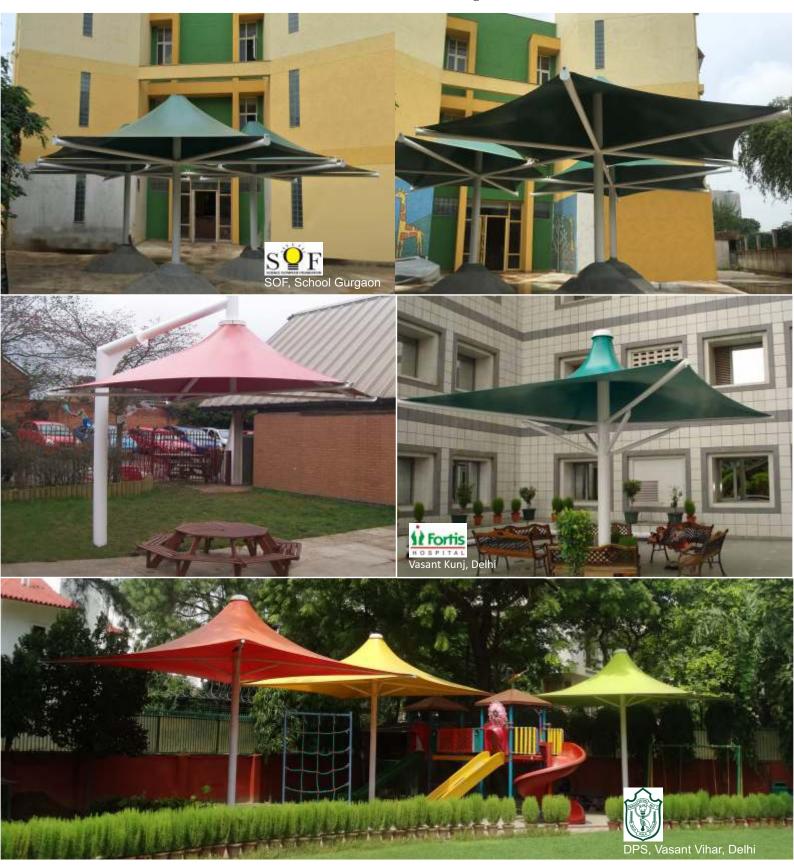

#### Atrium/Public places

Tensile membrane is the favoured covering material for atrium coverings in mall and commercial buildings. The membrane allows just the right amount of natural light and also eliminates the glare. It also helps in reducing the air conditioning cost, being flexible, design options are many.

#### Atrium/Public places

These tensile structures can be designed as per the IS codes depending on the site location and requirement of the client. IS-800, IS-456, IS-875

IS-875

Part-1 Dead loads

Part-2 Imposed loads

#### **Landscape Elements**

WOW! That's the word for these elements. They are a delight for landscape consultants. You can add Zing to landscape areas. You can also use them as a light source. A range of colors to compliment the latest architectural trends.