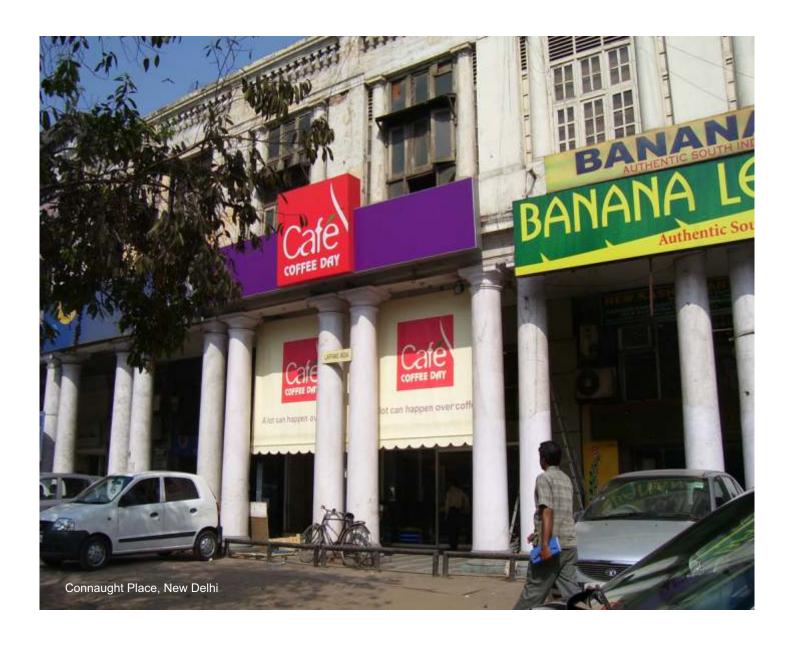

## **ROLLER BLIND**

ENCON'S blinds come in a variety of Screens, Translucent and blackout

options. In ENCON Roller blinds, the fabric is inserted in specially

designed grooved roller tubes for proper installation of fabrics and uniform lifting. Available in wide range of fabrics form USA, Germany, France and across the globe. Our unique automation controls allow multiple blinds to maintain the same level when being raised or lowered.

### The advantages of Roller Blinds

- \* Simple and easy to use
- \* Low maintenance
- \* Light weight
- \* Easy to install
- \* Big collection of fabrics
- \* Reduces glare
- \* More affordable in comparison to several other blinds
- \* Easy to operate- manually or remote
- \* Resistance to adverse climatic condition

#### We have total side blackout solutions in blinds