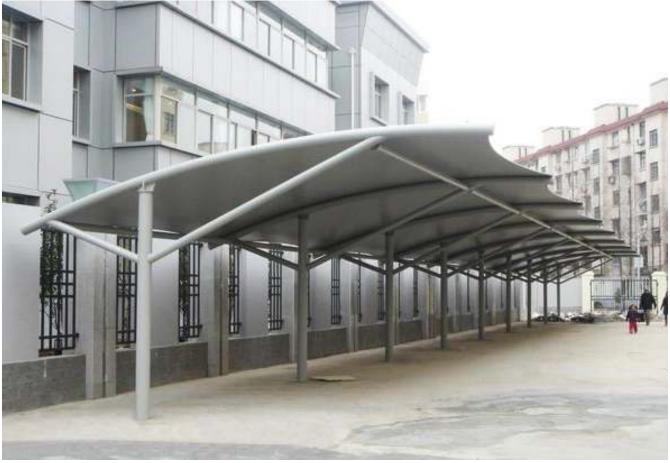

#### Car park:

ENCON tensile membrane structures offer a range of car-park solutions. The cantilevered car park allow the cars to be parked without any hindrance.

#### **Durability:**

We use reputed global fabric brands which have good warranties and low maintenance.