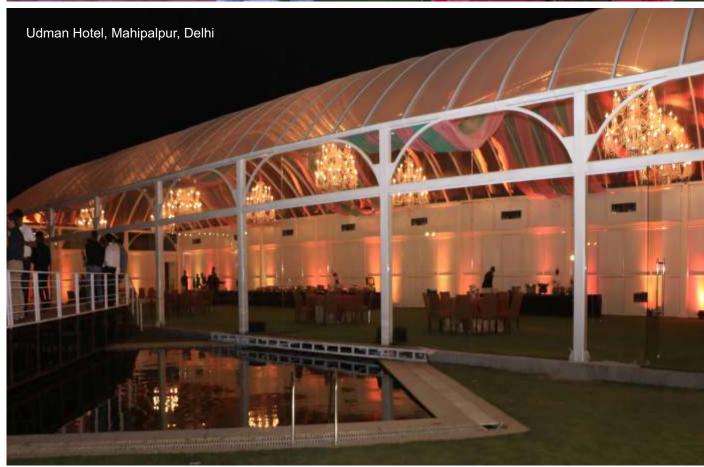

#### Atrium/Public places

Tensile membrane is the favoured covering material for atrium coverings in mall and commercial buildings. The membrane allows just the right amount of natural light and also eliminates the glare. It also helps in reducing the air conditioning cost, being flexible, design options are many.

#### **Landscape Elements**

WOW! That's the word for these elements. They are a delight for landscape consultants. You can add Zing to landscape areas. You can also use them as a light source. A range of colors to compliment the latest architectural trends.