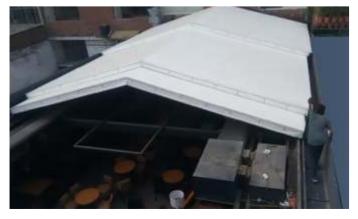

#### **Retractable Roof:**

Retractable roof allows you to come closer to nature.

Roof can be opened or slid back, to allow fresh air, to enjoy the sun or moonlit sky.

Roof can be closed during extreme weather conditions.

The Retractable roof system can be motorized or manual.

They can be inclined or horizontal.

ENCON is the most innovative manufacturer of prefabricated shelters/ rooms. We design and manufacture special prefabricated to ready made prefabricated Shelters/Rooms. We offer unmatched quality range of prefabricated Shelters/ coverings made from premium quality FR materials. We are engaged in commissioning, consultancy and designing of our prefabricated Shelters/Rooms