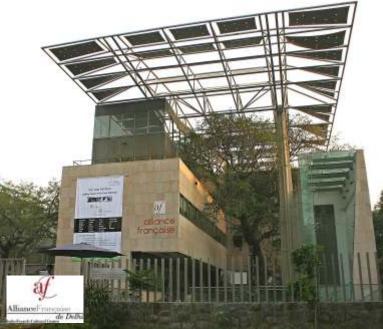

#### Atrium/Public places

Tensile membrane is the favoured covering material for atrium coverings in mall and commercial buildings. The membrane allows just the right amount of natural light and also eliminates the glare. It also helps in reducing the air conditioning cost, being flexible, design options are many.

#### **Textile/ Membrane/ Architectural Facade:**

It is the latest in building facade. It can provide shading, at the same time create iconic elevations. It also increases the building insulation vis-a-vis other elevation materials like glass etc.
Burj Al Arab at Dubai is popular example of fabric being used in elevations.
ENCON can give shape to interesting forms, colors and textures.