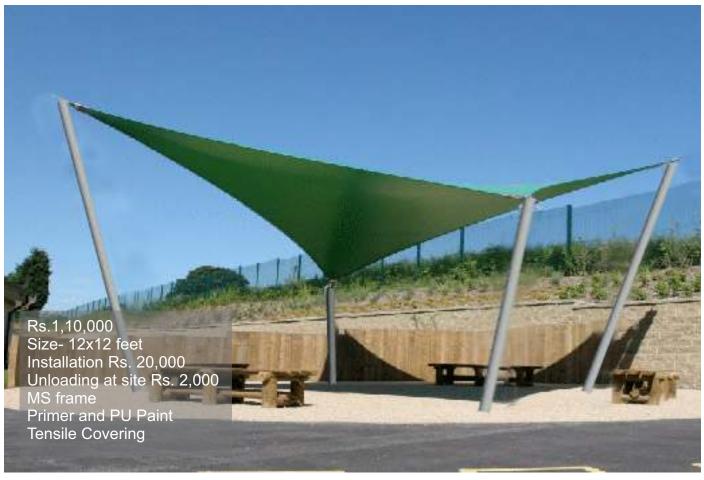

#### Atrium/Public places

Tensile membrane is the favoured covering material for atrium coverings in mall and commercial buildings. The membrane allows just the right amount of natural light and also eliminates the glare. It also helps in reducing the air conditioning cost, being flexible, design options are many.

Tensile membrane structures are quite different from other building materials.

The principal of construction requires a deep understanding of the fabric reaction to forces.

#### Steps of tensile structure erection

- \* Concept \* Structural analysis\* Detailing, Shop drawing & Connection details.
- \* Patterning of membrane \*Fabrication and painting of the structure \* Installation and tensioning
- \*Maintenance & cleaning education to end user.