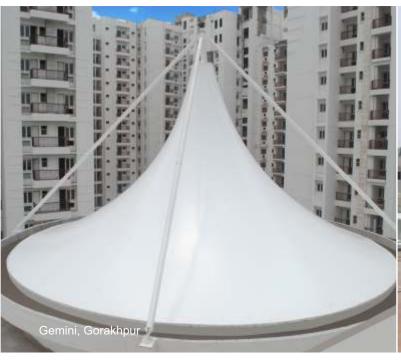

#### Atrium/Public places

Tensile membrane is the favoured covering material for atrium coverings in mall and commercial buildings. The membrane allows just the right amount of natural light and also eliminates the glare. It also helps in reducing the air conditioning cost, being flexible, design options are many.

#### Atrium/Public places

These tensile structures can be designed as per the IS codes depending on the site location and requirement of the client. IS-800, IS-456, IS-875

IS-875

Part-1 Dead loads

Part-2 Imposed loads