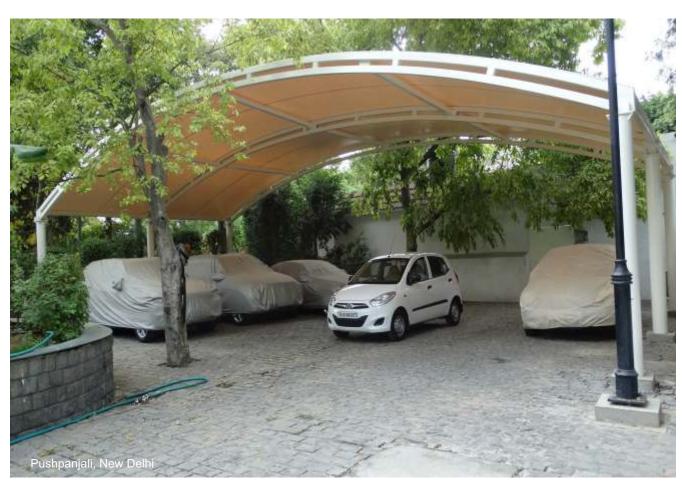

#### Car park:

ENCON tensile membrane structures offer a range of car-park solutions. The cantilevered car park allow the cars to be parked without any hindrance.

#### **Durability:**

We use reputed global fabric brands which have good warranties and low maintenance.