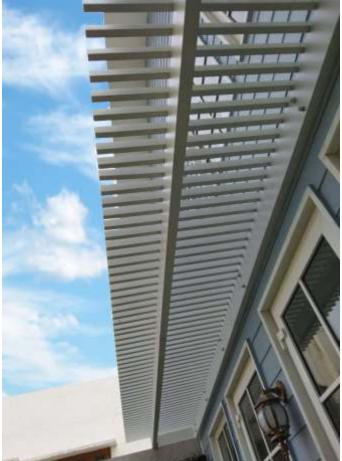

#### **LOUVER/ PERGOLA**

Louver shading system can calibrate the amount of sunlight coming in the building to our comfort level. It allows you the option of having sunlight in winter and diffusing the glare in summer. It will reduce your energy bills. The shading system can be motorized or manual. It enhances the facade and the ambience. High quality maintenance free material ensures long life.

#### Range (Open able or Fixed):

Roof Facade Gazebo/ Cabana Gate & Fence Screen

#### **Customization:**

Encon's louver system can be installed vertical or horizontal or as per the angle of the sun. We will be happy to customize as per your design or your functional requirement.

#### **Automation:**

Encon's louver can be automated.

Automation will help optimize the sun. Sun light can be regulated to reduces the day light and air conditioning requirement. These can be operated by a switch, remote or building management systems from sensor control to PC control and internet control.

# LOUVER/ PERGOLA