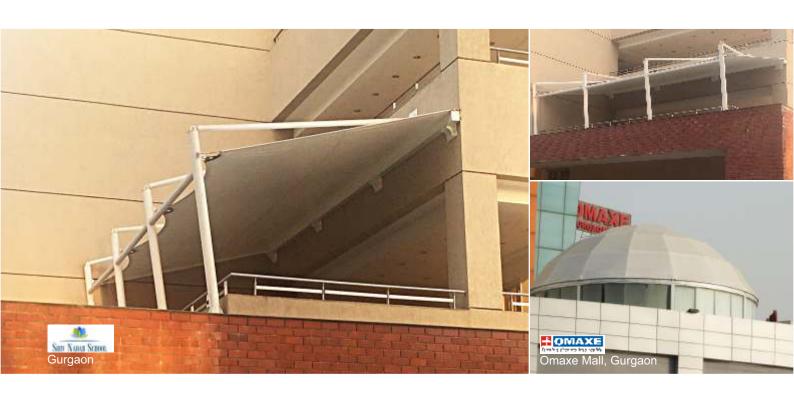

#### Atrium/Public places

Tensile membrane is the favoured covering material for atrium coverings in mall and commercial buildings. The membrane allows just the right amount of natural light and also eliminates the glare. It also helps in reducing the air conditioning cost, being flexible, design options are many.

#### Atrium/Public places

These tensile structures can be designed as per the IS codes depending on the site location and requirement of the client. IS-800, IS-456, IS-875

IS-875

Part-1 Dead loads

Part-2 Imposed loads