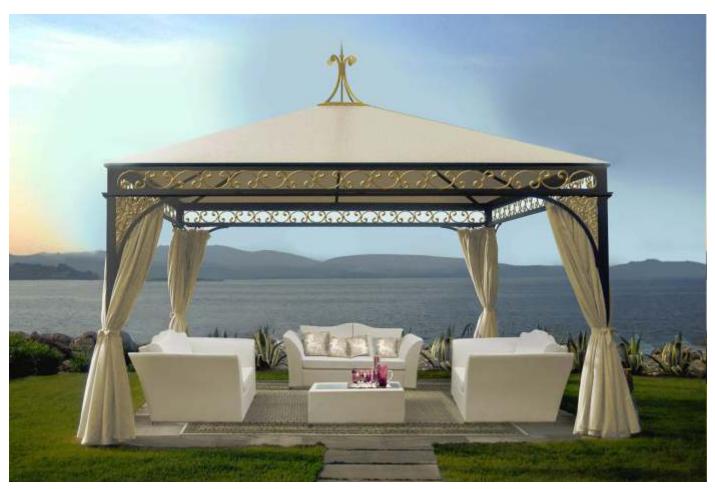

#### **Landscape Elements**

WOW! That's the word for these elements. They are a delight for landscape consultants. You can add Zing to landscape areas. You can also use them as a light source. A range of colors to compliment the latest architectural trends.

#### Why a Pergola?

\*It creates a interesting outdoor place to unwind, relax, socialise with friends & family.

\*Lifestyle entertainment hub

Add comfortable seating, accent tables, outdoor rug and other accessories.

\*Barbecue, have chilled wine or enjoy the breakfast

\*Improve the landscape of your home.

Pergolas are designed to support climbing, hanging plants.

#### Types of Pergola

- \* Powder coated Aluminum frame
- \* PU painted M.S frame
- \* WPC (Wood plastic composite)
- \* Thermo Pine Imported Wood