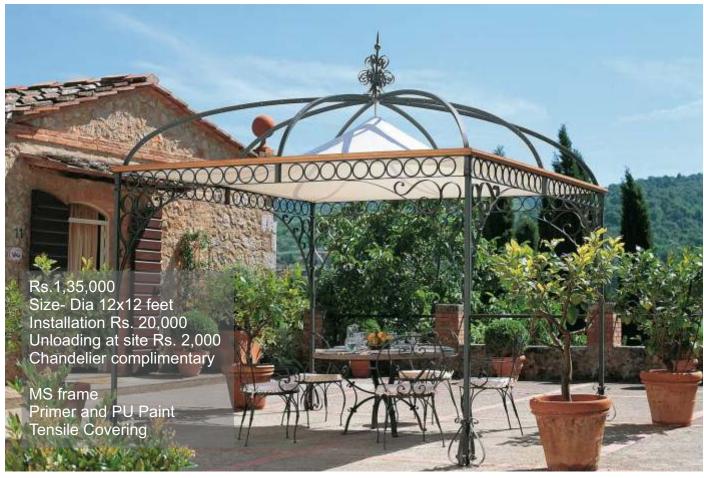

Option-1
Powder coated
Aluminum frame Rs 1 40 000

#### Option-2

Primer and PU Painted MS frame Rs.1,25,000

Size- 12x12 feet 8 Curtain Rs. 20,000 SS Curtain rod Rs. 4,000 Installation Rs. 20,000 Unloading at site Rs. 2,000 Chandelier complimentary

Tensile Covering Rs.250 per saft extra if required