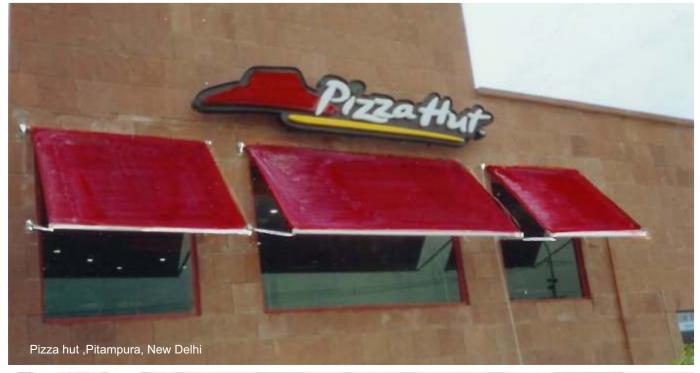

### **AWNING & CANOPY**

### Fixed Awning

- \*Any shape & size feasible
- \*Small size are prefabricated

- \*Big sizes are fabricated at site
- \*M. Steel tubular framework spray painted
- \*Fabric as per your choice