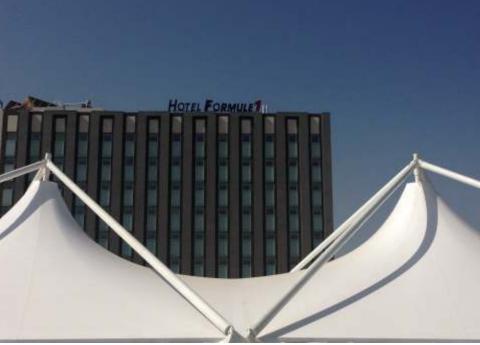

#### Atrium/Public places

Tensile membrane is the favoured covering material for atrium coverings in mall and commercial buildings. The membrane allows just the right amount of natural light and also eliminates the glare. It also helps in reducing the air conditioning cost, being flexible, design options are many.

#### **Textile/ Membrane/ Architectural Facade:**

It is the latest in building facade. It can provide shading, at the same time create iconic elevations. It also increases the building insulation vis-a-vis other elevation materials like glass etc.
Burj Al Arab at Dubai is popular example of fabric being used in elevations.
ENCON can give shape to interesting forms, colors and textures.

#### **Entrance Canopy:**

ENCON's entrance canopies can highlight the entrance, add character to the bulding and also protect against rain and sun.