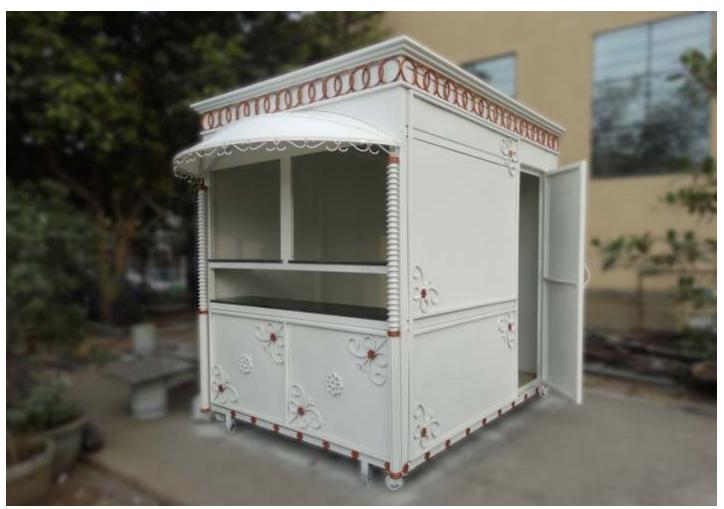

#### **FEATURES & BENEFITS**

- \*Knitted lock-stitch construction for fray and tear resistance, offers more air movement and better channeling of cool breezes
- \*UV-stabilised HDPE monofilament and tape yarn provides optimal balance between strength and UV block, with easy fabrication and minimal maintenance
- \*Strong HDPE won't rot or absorb moisture
- \*Stentered (heat set) virtually eliminates any possibility of shrinking once installed and provides ease of fabrication
- \*UV Block range 89.3%-97.7% reduces sun exposure for safe and extended time outdoors
- \*10-year UV degradation warranty on fabric
- \*100% lead and phthalate free for a healthier environment
- \*Greenguard® and Oeko-Tex® certified provides confidence in operational quality assurance
- \*Engineered in Australia for the harshest conditions
- \*100% recyclable