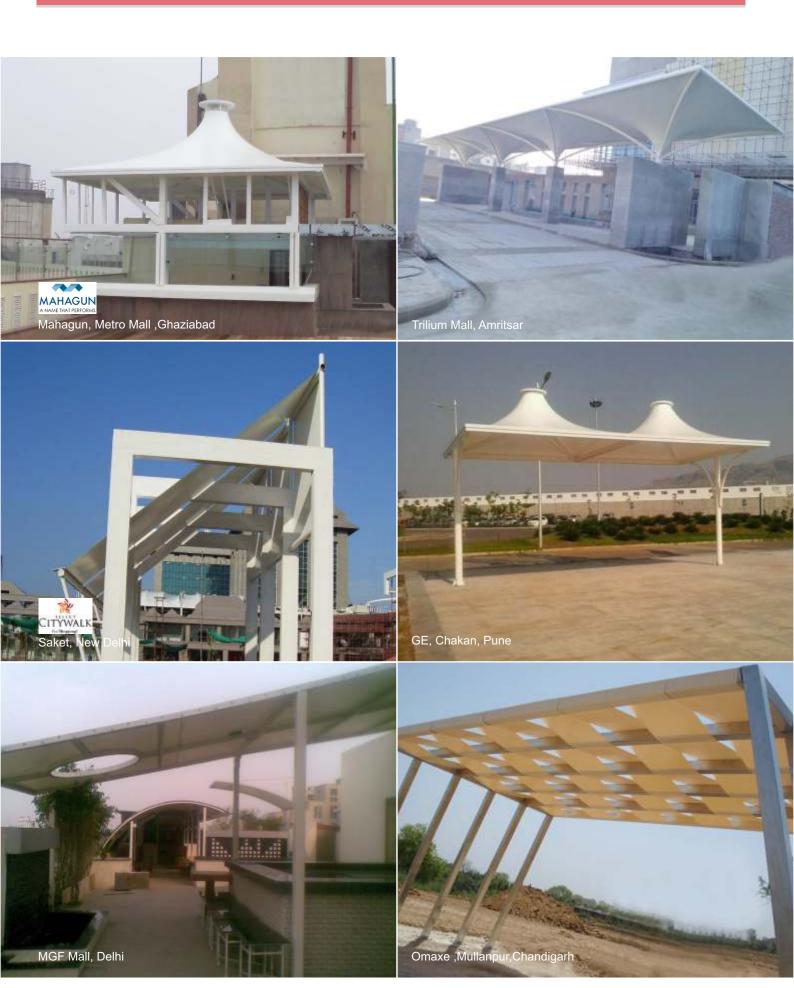

#### Atrium/Public places

Tensile membrane is the favoured covering material for atrium coverings in mall and commercial buildings. The membrane allows just the right amount of natural light and also eliminates the glare. It also helps in reducing the air conditioning cost, being flexible, design options are many.

#### Car park:

ENCON tensile membrane structures offer a range of car-park solutions. The cantilevered car park allow the cars to be parked without any hindrance.

#### Walk way Covering:

ENCON has a range of architecturally appealing walk way covering options. Besides being functional, they add appeal to the landscaped area.

#### **Entrance Canopy:**

ENCON's entrance canopies can highlight the entrance, add character to the bulding and also protect against rain and sun.