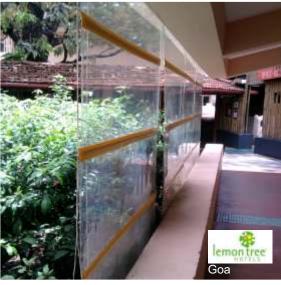

Vertical Screen / See thru screen allow uninterrupted outdoor living. The retractable mechanism can be manual or motorized as per requirement.

These are retractable innovative all weather screen which

- \* Unblocks view
- \* Blocks the chill
- \* Blocks gusty wind
- \* Blocks birds, flies, mosquitoes
- \* Blocks rain
- \* Blocks hot breeze
- \* Blocks dust
- \* Facilitates air-conditioning

### Suitable for all outdoor applications like:

- \* Fresco dining
- \* Gazebo/ Cabana/ Marquee
- \* Roof top restaurant
- \* Terrace, Balcony covering
- \* Garden restaurant
- \* Patio
- \* Conservatory

#### **Material:**

- \* Transparent PVC membrane
- \* Aluminum Sections
- \* SS guide cables