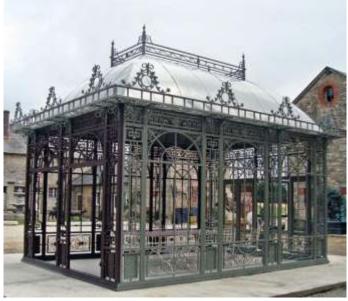

#### WROUGHT IRON/ CAST IRON/ FRP CANOPY

Not only is a Wrought iron/ Cast iron/ FRP Canopy a luxurious accent for your home, it also adds the functionality of protection for your door as well as shelter from rain and sun for you and your guests. No two canopies are alike and they are custom built to accommodate any size, space and design. This is where extreme beauty meets functionality.

# WROUGHT IRON/ CAST IRON/ FRP CANOPY

ENCON offers banquet hall structure solutions. We offer fixed roof and retractable roof solutions. The possibility of customization is immense. Banqueting solution with a European feel. Surround yourself with breathtaking views of your surroundings including the sky, in a Patio Enclosure solarium. Our glass-enclosed room makes a stunning addition to any banquet. Energy-efficient double-wall air insulated sheet, provides improved heating and cooling performance, adding to your comfort.