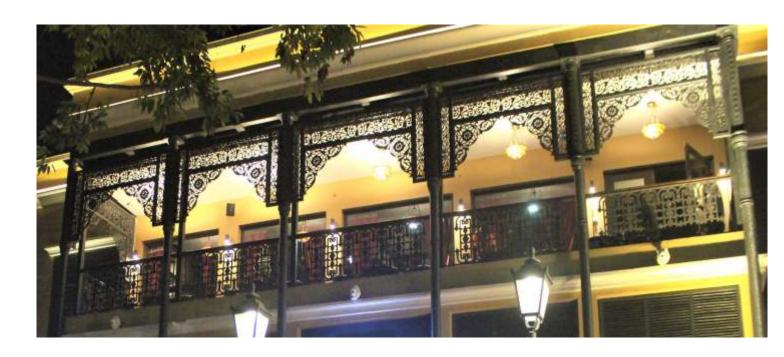

proof.
- \* Fire retardant.
- \* Can be dismantled and shifted to new location.

















The incredible Victorian conservatory is a true classic which has been inspired from the late Victorian architecture.

The classic style will capture the eye of any beholder.

Victorian conservatories can be adapted to suit any style of home / restaurant.

Whether you are looking for a outdoor lounge or outdoor dining space this conservatory style will add significant value to your property.

Encon offers customers a chance to choose the type of finish applied to the conservatory for that added splash of color.

All the best of the Victorian era is brought to life in this conservatory style, the highlight being the vast panoramic views, perfect for admiring ones outdoor all year around.























You have always wanted to bring in a bit of the outdoors and now is the time to consider adding a sun room, conservatory or enclosing a little used sun porch for year-round enjoyment.

Consider the space gained by converting an open porch into a 4-seasons sunroom.

Imagine morning coffee in your own sun room or the dramatic transformation of your home into your castle with the addition of a conservatory.

















#### **LOUVER/ PERGOLA**

Louver shading system can calibrate the amount of sunlight coming in the building to our comfort level. It allows you the option of having sunlight in winter and diffusing the glare in summer. It will reduce your energy bills. The shading system can be motorized or manual. It enhances the facade and the ambience. High quality maint