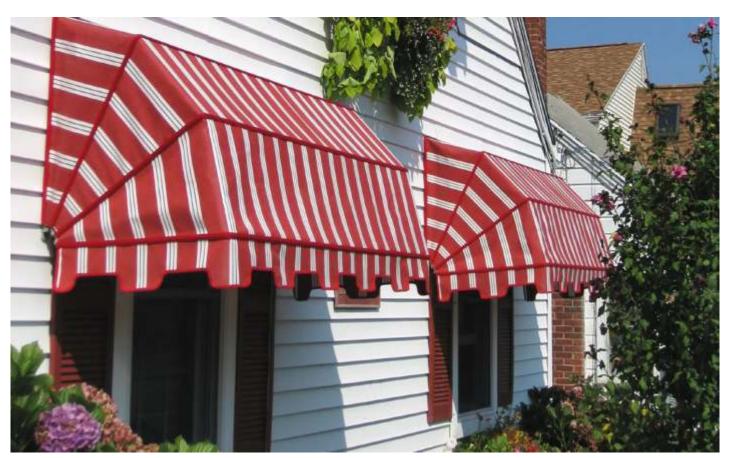

### **AWNING & CANOPY**

### Fixed Awning

- \*Any shape & size feasible
- \*Small size are prefabricated

- \*Big sizes are fabricated at site
- \*M. Steel tubular framework spray painted
- \*Fabric as per your choice