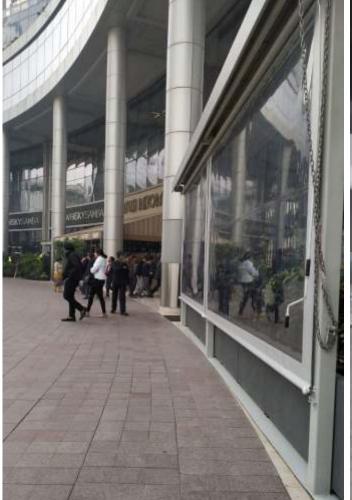

Vertical Screen / See thru screen allow uninterrupted outdoor living. The retractable mechanism can be manual or motorized as per requirement.

These are retractable innovative all weather screen which

- \* Unblocks view
- \* Blocks the chill
- \* Blocks gusty wind
- \* Blocks birds, flies, mosquitoes
- \* Blocks rain
- \* Blocks hot breeze
- \* Blocks dust
- \* Facilitates air-conditioning

### Suitable for all outdoor applications like:

- \* Fresco dining
- \* Gazebo/ Cabana/ Marquee
- \* Roof top restaurant
- \* Terrace, Balcony covering
- \* Garden restaurant
- \* Patio
- \* Conservatory

#### **Material:**

- \* Transparent PVC membrane
- \* Aluminum Sections
- \* SS guide cables