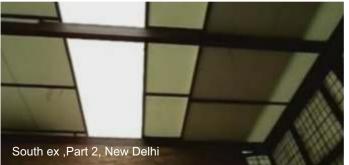

### Skylight Shading System:

Skylights though essential for sunlight sometimes do add to heat and glare.

With skylight shading system the amount of sunlight coming in the building can be calibrated to our comfort level. It allows you the option of having sunlight in winter and diffusing the glare in summer. It will reduce your energy bills. The shading system can be motorized or manual. They can be inclined or horizontal.