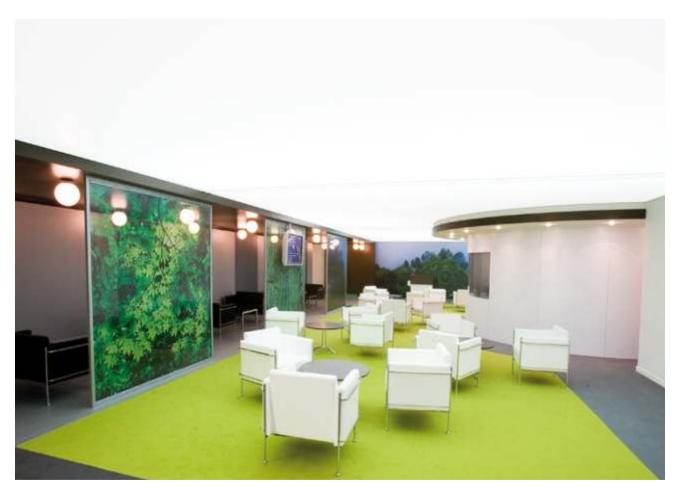

## Design element, Screen, Wall feature:

Fabric being a flexible material can be used to create organic, free flowing forms. It results in stunning forms and sculptures which accentuated with lights can give results which no material can match. We can play with translucent and opaque fabrics.

Membrane stretch ceiling element

Membrane Art element in atrium