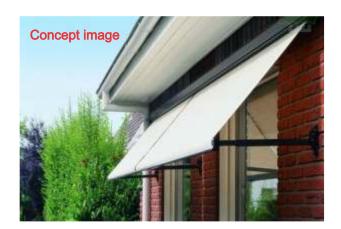

### **AWNING & CANOPY**

### **Vertical Awning**

- \*Pre fabricated ready to install awning.
- \*The fabric can be moved vertically up or down.
- \*The drop bar moves on steel wires and is operated by a gear box with removable handle.
- \*Fabric as per your choice

### Options:

- \*Manual or Motorised.
- \*Hood: to cover the gap between the roller tube and wall to avoid water seepage.