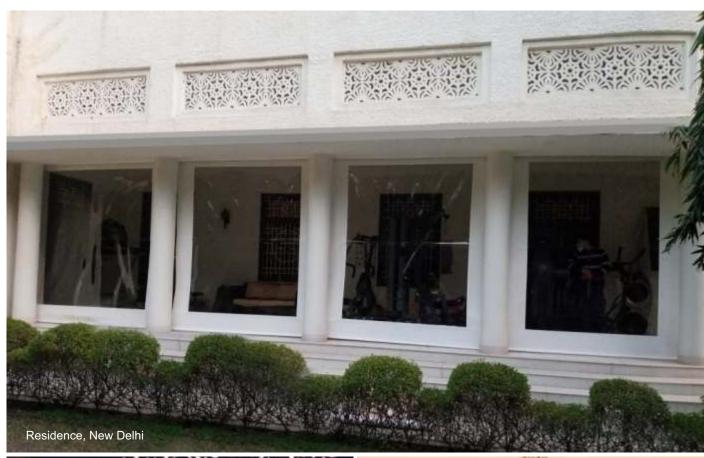

Vertical Screen / See thru screen allow uninterrupted outdoor living. The retractable mechanism can be manual or motorized as per requirement.

These are retractable innovative all weather screen which

- \* Unblocks view
- \* Blocks the chill
- \* Blocks gusty wind
- \* Blocks birds, flies, mosquitoes
- \* Blocks rain
- \* Blocks hot breeze
- \* Blocks dust
- \* Facilitates air-conditioning

### Suitable for all outdoor applications like:

- \* Fresco dining
- \* Gazebo/ Cabana/ Marquee
- \* Roof top restaurant
- \* Terrace, Balcony covering
- \* Garden restaurant
- \* Patio
- \* Conservatory

#### **Material:**

- \* Transparent PVC membrane
- \* Aluminum Sections
- \* SS guide cables