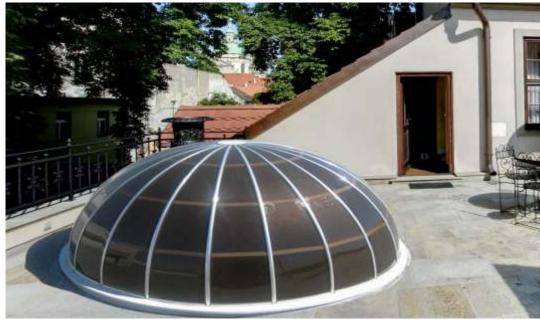

#### Advantages of Multiwall Polycarbonate Sheet

- Affordable
- Impressive flexibility Shatter-resistant
- Energy- saving
- Durable
- Longer Lasting
- Better Light Diffusion and UV Protection Virtually unbreakable
- Easy handling & quick to install
- Provides great protection against UV
- Maintans its look for a long time
- Better Insulation & can be customized

#### General applications of Multiwall Polycarbonate Sheet

- Sky light
- Walkways, domes, pyramids
- North light glazing and industrial cladding
- Swimming pool covers

- Partition wall / safety glazing
- Sound / noise barriers
- Green houses