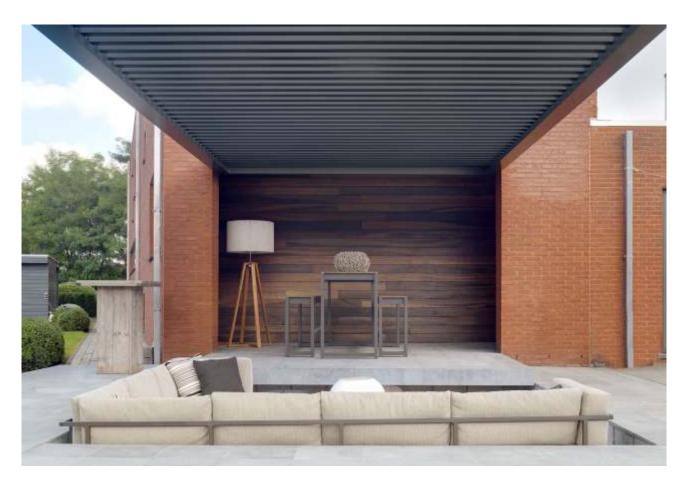

#### **LOUVER/ PERGOLA**

Louver shading system can calibrate the amount of sunlight coming in the building to our comfort level. It allows you the option of having sunlight in winter and diffusing the glare in summer. It will reduce your energy bills. The shading system can be motorized or manual. It enhances the facade and the ambience. High quality maintenance free material ensures long life.

### OFFICE BREAKOUT AREA