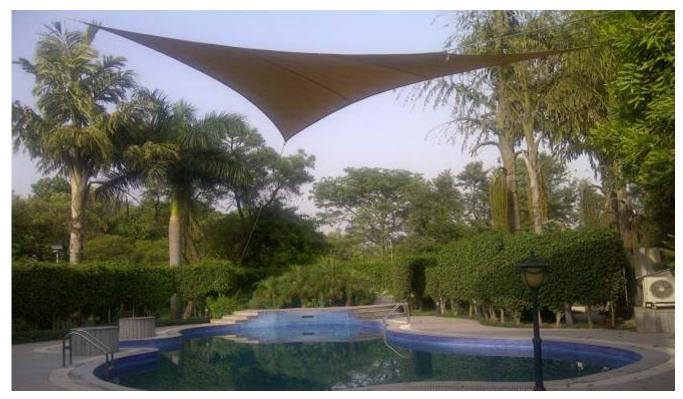

#### Atrium/Public places

Tensile membrane is the favoured covering material for atrium coverings in mall and commercial buildings. The membrane allows just the right amount of natural light and also eliminates the glare. It also helps in reducing the air conditioning cost, being flexible, design options are many.

#### **Landscape Elements**

WOW! That's the word for these elements. They are a delight for landscape consultants. You can add Zing to landscape areas. You can also use them as a light source. A range of colors to compliment the latest architectural trends.