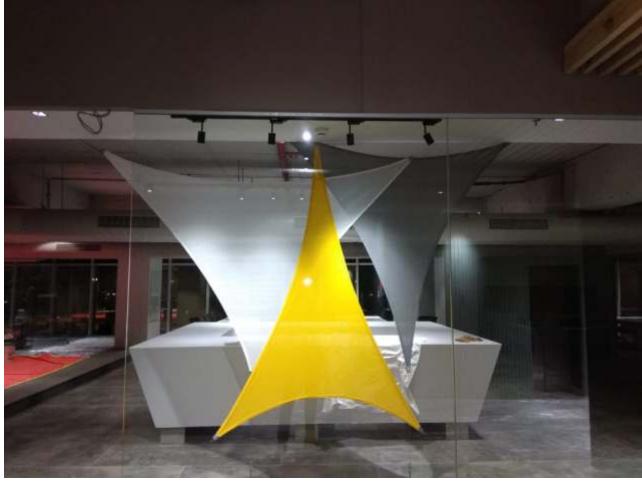

## Design element, Screen, Wall feature:

Fabric being a flexible material can be used to create organic, free flowing forms. It results in stunning forms and sculptures which accentuated with lights can give results which no material can match. We can play with translucent and opaque fabrics.

Membrane stretch ceiling element

Membrane Art element in atrium