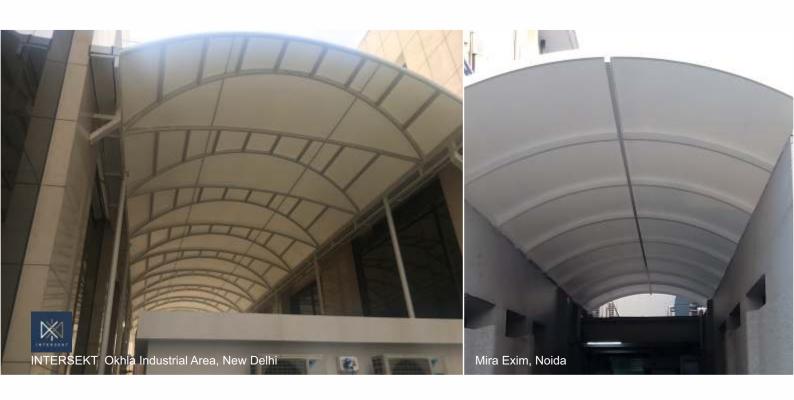

#### Atrium/Public places

Tensile membrane is the favoured covering material for atrium coverings in mall and commercial buildings. The membrane allows just the right amount of natural light and also eliminates the glare. It also helps in reducing the air conditioning cost, being flexible, design options are many.

#### Walk way Covering:

ENCON has a range of architecturally appealing walk way covering options. Besides being functional, they add appeal to the landscaped area.