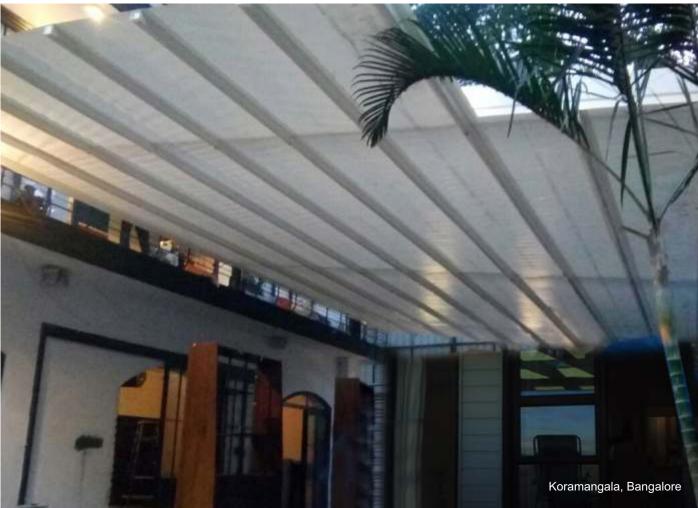

#### **Retractable Roof:**

Retractable roof allows you to come closer to nature.

Roof can be opened or slid back, to allow fresh air, to enjoy the sun or moonlit sky.

Roof can be closed during extreme weather conditions.

The Retractable roof system can be motorized or manual.

They can be inclined or horizontal.

ENCON is the most innovative manufacturer of prefabricated shelters/ rooms. We design and manufacture special prefabricated to ready made prefabricated Shelters/Rooms. We offer unmatched quality range of prefabricated Shelters/ coverings made from premium quality FR materials. We are engaged in commissioning, consultancy and designing of our prefabricated Shelters/Rooms