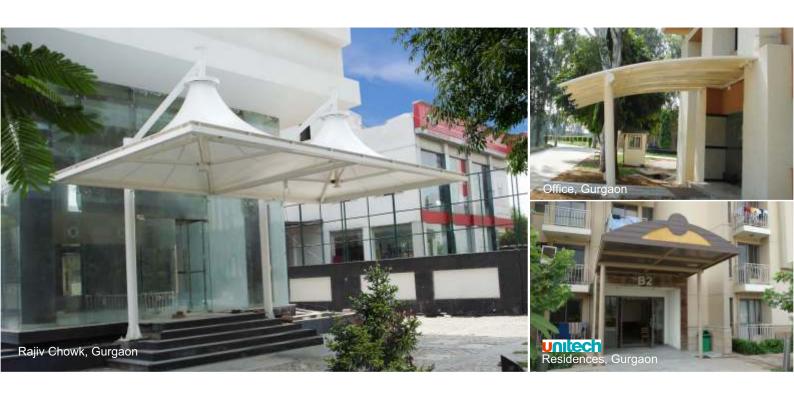

#### **Entrance Canopy:**

ENCON's entrance canopies can highlight the entrance, add character to the bulding and also protect against rain and sun.