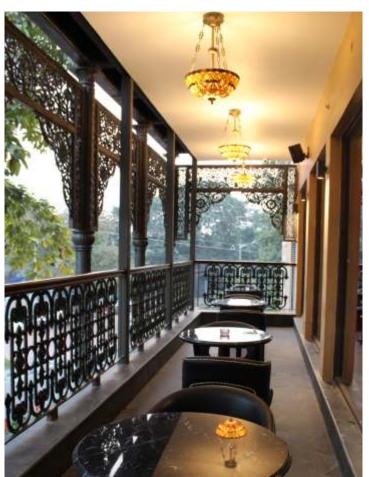

ter proof.
- \* Fire retardant.
- \* Can be dismantled and shifted to new location.

















The incredible Victorian conservatory is a true classic which has been inspired from the late Victorian architecture.

The classic style will capture the eye of any beholder.

Victorian conservatories can be adapted to suit any style of home / restaurant.

Whether you are looking for a outdoor lounge or outdoor dining space this conservatory style will add significant value to your property.

Encon offers customers a chance to choose the type of finish applied to the conservatory for that added splash of color.

All the best of the Victorian era is brought to life in this conservatory style, the highlight being the vast panoramic views, perfect for admiring ones outdoor all year around.























You have always wanted to bring in a bit of the outdoors and now is the time to consider adding a sun room, conservatory or enclosing a little used sun porch for year-round enjoyment.

Consider the space gained by converting an open porch into a 4-seasons sunroom.

Imagine morning coffee in your own sun room or the dramatic transformation of your home into your castle with the addition of a conservatory.

















#### **LOUVER/ PERGOLA**

Louver shading system can calibrate the amount of sunlight coming in the building to our comfort level. It allows you the option of having sunlight in winter and diffusing the glare in summer. It will reduce your energy bills. The shading system can be motorized or manual. It enhances the facade and the ambience. High quality m