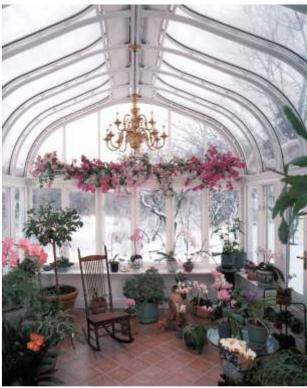

- ★ Hassle free turnkey installation.
- **★** Design & Erection.
- \* Water proof.
- \* Fire retardant.
- \* Can be dismantled and shifted to new location.

The incredible Victorian conservatory is a true classic which has been inspired from the late Victorian architecture.

The classic style will capture the eye of any beholder.

Victorian conservatories can be adapted to suit any style of home / restaurant.

Whether you are looking for a outdoor lounge or outdoor dining space this conservatory style will add significant value to your property.

Encon offers customers a chance to choose the type of finish applied to the conservatory for that added splash of color.

All the best of the Victorian era is brought to life in this conservatory style, the highlight being the vast panoramic views, perfect for admiring ones outdoor all year around.

You have always wanted to bring in a bit of the outdoors and now is the time to consider adding a sun room, conservatory or enclosing a little used sun porch for year-round enjoyment.

Consider the space gained by converting an open porch into a 4-seasons sunroom.

Imagine morning coffee in your own sun room or the dramatic transformation of your home into your castle with the addition of a conservatory.