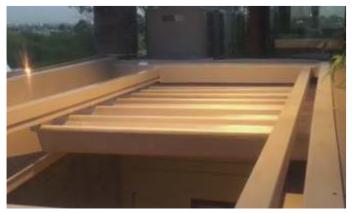

#### **Retractable Roof:**

Retractable roof allows you to come closer to nature.

Roof can be opened or slid back, to allow fresh air, to enjoy the sun or moonlit sky.

Roof can be closed during extreme weather conditions.

The Retractable roof system can be motorized or manual.

They can be inclined or horizontal.

ENCON is the most innovative manufacturer of prefabricated shelters/ rooms. We design and manufacture special prefabricated to ready made prefabricated Shelters/Rooms. We offer unmatched quality range of prefabricated Shelters/ coverings made from premium quality FR materials. We are engaged in commissioning, consultancy and designing of our prefabricated Shelters/Rooms