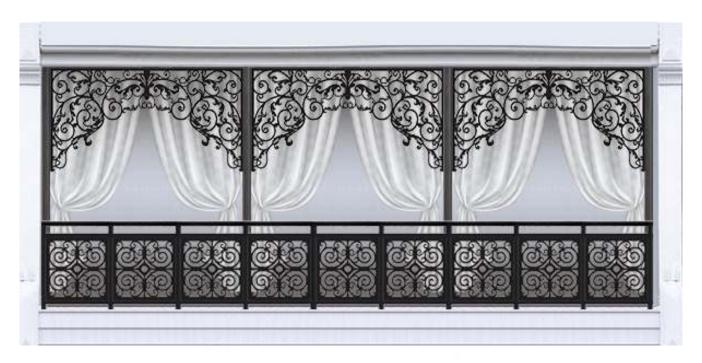

can provide shading, at the same time create iconic elevations. It also increases the building insulation vis-a-vis other elevation materials like glass etc.
Burj Al Arab at Dubai is popular example of fabric being used in elevations.
ENCON can give shape to interesting forms, colors and textures.











#### **Entrance Canopy:**

ENCON's entrance canopies can highlight the entrance, add character to the bulding and also protect against rain and sun.













#### **Landscape Elements**

WOW! That's the word for these elements. They are a delight for landscape consultants. You can add Zing to landscape areas. You can also use them as a light source. A range of colors to compliment the latest architectural trends.





























































































Option-1
Powder coated
Aluminum frame Rs 1 40 000

#### Option-2

Primer and PU Painted MS frame Rs.1,25,000

Size- 12x12 feet 8 Curtain Rs. 20,000 SS Curtain rod Rs. 4,000 Installation Rs. 20,000 Unloading at site Rs. 2,000 Chandelier complimentary

Tensile Covering Rs.250 per saft extra if required

































































#### Why a Pergola?

\*It creates a interesting outdoor place to unwind, relax, socialise with friends & family.

\*Lifestyle entertainment hub

Add comfortable seating, accent tables, outdoor rug and other accessories.

\*Barbecue, have chilled wine or enjoy the breakfast

\*Improve the landscape of your home.

Pergolas are designed to support climbing, hanging plants.

#### Types of Pergola

- \* Powder