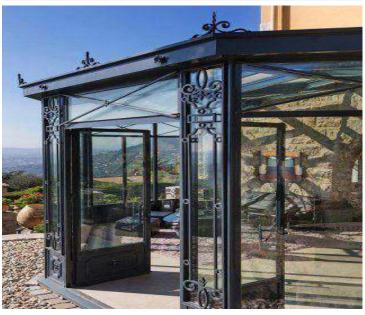

- ★ Hassle free turnkey installation.
- **★** Design & Erection.
- \* Water proof.
- \* Fire retardant.
- \* Can be dismantled and shifted to new location.

The incredible Victorian conservatory is a true classic which has been inspired from the late Victorian architecture.

The classic style will capture the eye of any beholder.

Victorian conservatories can be adapted to suit any style of home / restaurant.

Whether you are looking for a outdoor lounge or outdoor dining space this conservatory style will add significant value to your property.

Encon offers customers a chance to choose the type of finish applied to the conservatory for that added splash of color.

All the best of the Victorian era is brought to life in this conservatory style, the highlight being the vast panoramic views, perfect for admiring ones outdoor all year around.