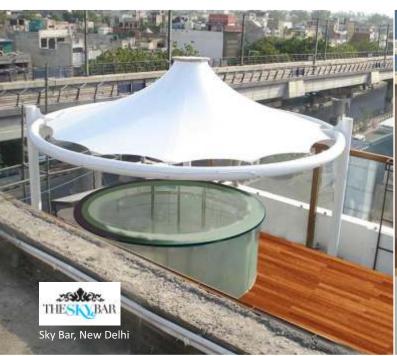

#### Multi purpose covering:

Tensile structures can be used for various customized applications.