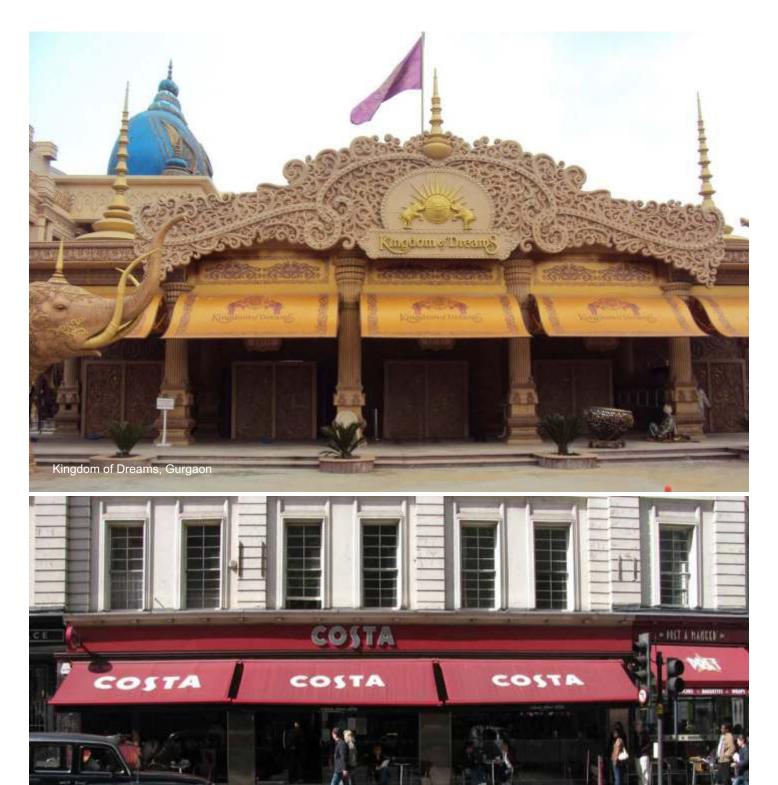

#### **UMBRELLA AND PARASOLS**

Encon has a range of Umbrellas right from light duty to heavy duty to side pole umbrellas and parasols. We have been customizing umbrella's for the fast food, cafe and hotel industry. Costa, Nirulas, Lite Bite, Leela Kempinski, ITC Maurya Sheraton, Supertech, Vatika Coriander leaf, The Suryaa, Marriot, Khimsar Fort, Calcutta Cricket & Football club, Taj Palace, India Habitat World have been using our umbrellas for a number of years. We can provide Umbrellas in PVC Coated, fire retardant, Shading Mesh or European acrylic fabrics. These fabrics have good warranties ranging upto 5yrs against fading. Size: 6'-0" to 16'-0"