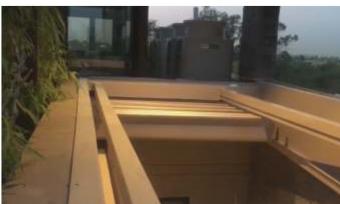

#### **Retractable Roof:**

Retractable roof allows you to come closer to nature.

Roof can be opened or slid back, to allow fresh air, to enjoy the sun or moonlit sky.

Roof can be closed during extreme weather conditions.

The Retractable roof system can be motorized or manual.

They can be inclined or horizontal.

ENCON is the most innovative manufacturer of prefabricated shelters/ rooms. We design and manufacture special prefabricated to ready made prefabricated Shelters/Rooms. We offer unmatched quality range of prefabricated Shelters/ coverings made from premium quality FR materials. We are engaged in commissioning, consultancy and designing of our prefabricated Shelters/Rooms