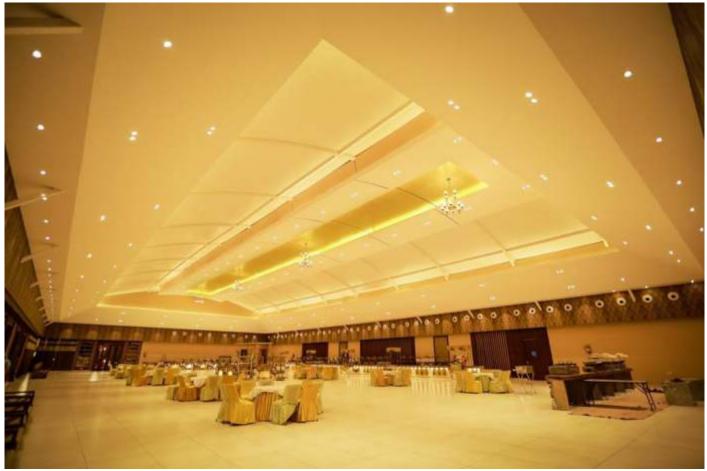

#### WROUGHT IRON/ CAST IRON/ FRP CANOPY

Not only is a Wrought iron/ Cast iron/ FRP Canopy a luxurious accent for your home, it also adds the functionality of protection for your door as well as shelter from rain and sun for you and your guests. No two canopies are alike and they are custom built to accommodate any size, space and design. This is where extreme beauty meets functionality.

# WROUGHT IRON/ CAST IRON/ FRP CANOPY

ENCON offers banquet hall structure solutions. We offer fixed roof and retractable roof solutions. The possibility of customization is immense. Banqueting solution with a European feel. Surround yourself with breathtaking views of your surroundings including the sky, in a Patio Enclosure solarium. Our glass-enclosed room makes a stunning addition to any banquet. Energy-efficient double-wall air insulated sheet, provides improved heating and cooling performance, adding to your comfort.