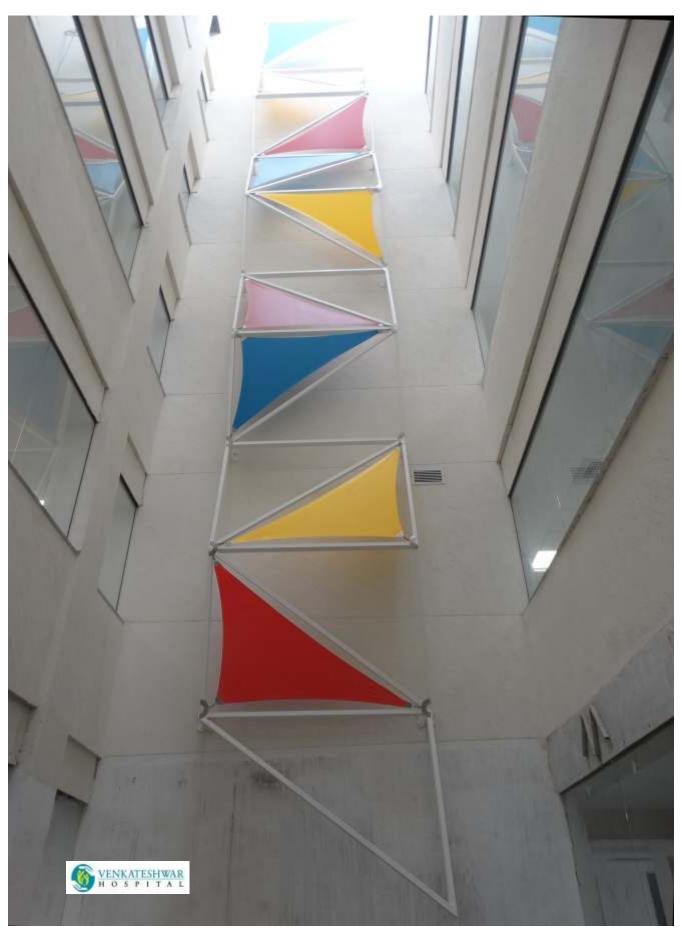

## Design element, Screen, Wall feature:

Fabric being a flexible material can be used to create organic, free flowing forms. It results in stunning forms and sculptures which accentuated with lights can give results which no material can match. We can play with translucent and opaque fabrics.

Membrane stretch ceiling element

Membrane Art element in atrium