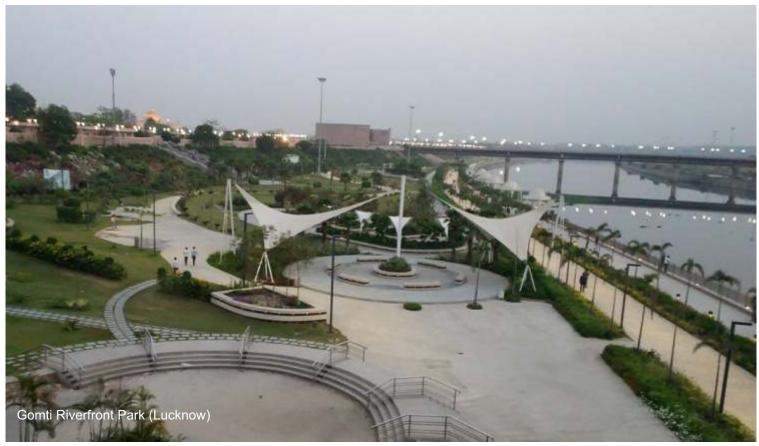

#### Atrium/Public places

Tensile membrane is the favoured covering material for atrium coverings in mall and commercial buildings. The membrane allows just the right amount of natural light and also eliminates the glare. It also helps in reducing the air conditioning cost, being flexible, design options are many.

#### **Landscape Elements**

WOW! That's the word for these elements. They are a delight for landscape consultants. You can add Zing to landscape areas. You can also use them as a light source. A range of colors to compliment the latest architectural trends.