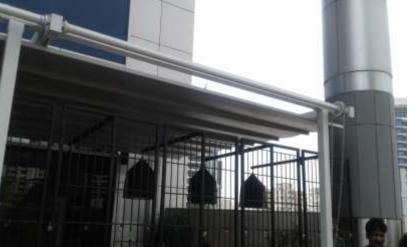

#### **Retractable Roof:**

Retractable roof allows you to come closer to nature.

Roof can be opened or slid back, to allow fresh air, to enjoy the sun or moonlit sky.

Roof can be closed during extreme weather conditions.

The Retractable roof system can be motorized or manual.

They can be inclined or horizontal.

ENCON is the most innovative manufacturer of prefabricated shelters/ rooms. We design and manufacture special prefabricated to ready made prefabricated Shelters/Rooms. We offer unmatched quality range of prefabricated Shelters/ coverings made from premium quality FR materials. We are engaged in commissioning, consultancy and designing of our prefabricated Shelters/Rooms