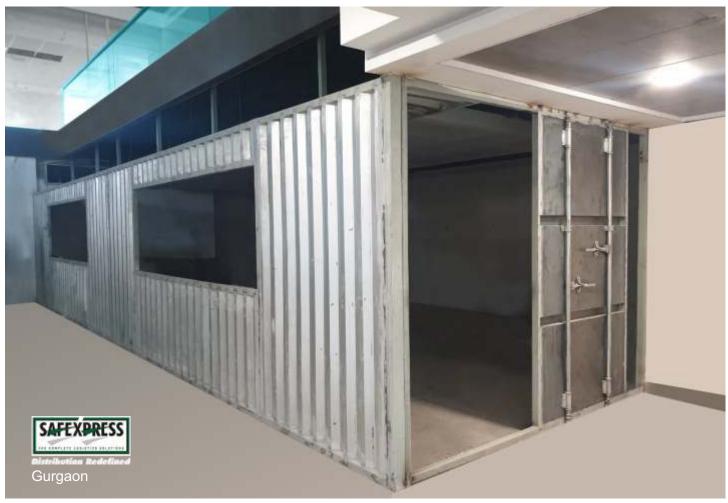

The Retractable roof system can be motorized or manual.

They can be inclined or horizontal.

ENCON is the most innovative manufacturer of prefabricated shelters/ rooms. We design and manufacture special prefabricated to ready made prefabricated Shelters/Rooms. We offer unmatched quality range of prefabricated Shelters/ coverings made from premium quality FR materials. We are engaged in commissioning, consultancy and designing of our prefabricated Shelters/Rooms

#### Buy a pre-fabricated house/ Office / Multipurpose and get it assembled on your site

- ·Fast & cheaper than conventional construction.
- ·Insulated, comfortable in adverse weather.
- ·Fascia design options.
- ·Relocation & Expansion possible.

- ·All weather material used.
- ·Fungus & Termite proof.
- ·No need of painting
- ·Light weight

#### Applications:

- ·Residential floors, House Extensions
- ·Restaurant, Pubs
- ·Project office sites
- ·Slum rehabilitation
- ·Police / military / paramilitary camps
- ·Coverings where permanent construction is not allowed
- ·Education / healthcare