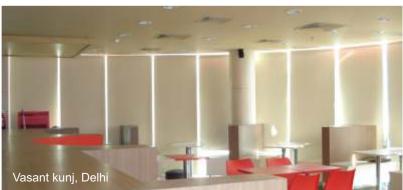

## **ROLLER BLIND**

ENCON'S blinds come in a variety of Screens, Translucent and blackout

options. In ENCON Roller blinds, the fabric is inserted in specially

designed grooved roller tubes for proper installation of fabrics and uniform lifting. Available in wide range of fabrics form USA, Germany, France and across the globe. Our unique automation controls allow multiple blinds to maintain the same level when being raised or lowered.

### The advantages of Roller Blinds

- \* Simple and easy to use
- \* Low maintenance
- \* Light weight
- \* Easy to install
- \* Big collection of fabrics
- \* Reduces glare
- \* More affordable in comparison to several other blinds
- \* Easy to operate- manually or remote
- \* Resistance to adverse climatic condition