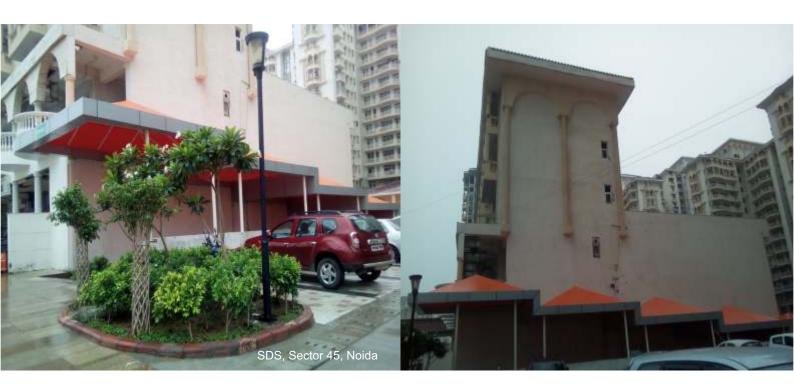

#### **Entrance Canopy:**

ENCON's entrance canopies can highlight the entrance, add character to the bulding and also protect against rain and sun.

### Fixed Awning

- \*Any shape & size feasible
- \*Small size are prefabricated

- \*Big sizes are fabricated at site
- \*M. Steel tubular framework spray painted
- \*Fabric as per your choice