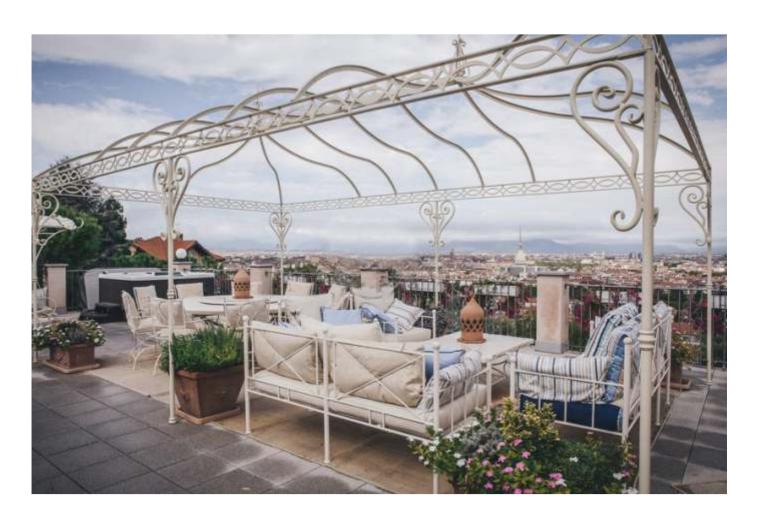

### Suitable for all outdoor applications like:

- \* Fresco dining
- \* Gazebo/ Cabana/ Marquee
- \* Roof top restaurant
- \* Terrace, Balcony covering
- \* Garden restaurant
- \* Patio
- \* Conservatory

#### **Material:**

- \* Transparent PVC membrane
- \* Aluminum Sections
- \* SS guide cables