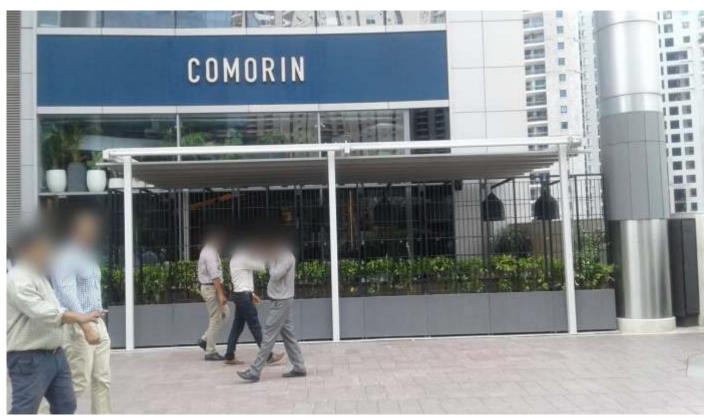

#### **Retractable Roof:**

Retractable roof allows you to come closer to nature.

Roof can be opened or slid back, to allow fresh air, to enjoy the sun or moonlit sky.

Roof can be closed during extreme weather conditions.

The Retractable roof system can be motorized or manual.

They can be inclined or horizontal.

ENCON is the most innovative manufacturer of prefabricated shelters/ rooms. We design and manufacture special prefabricated to ready made prefabricated Shelters/Rooms. We offer unmatched quality range of prefabricated Shelters/ coverings made from premium quality FR materials. We are engaged in commissioning, consultancy and designing of our prefabricated Shelters/Rooms