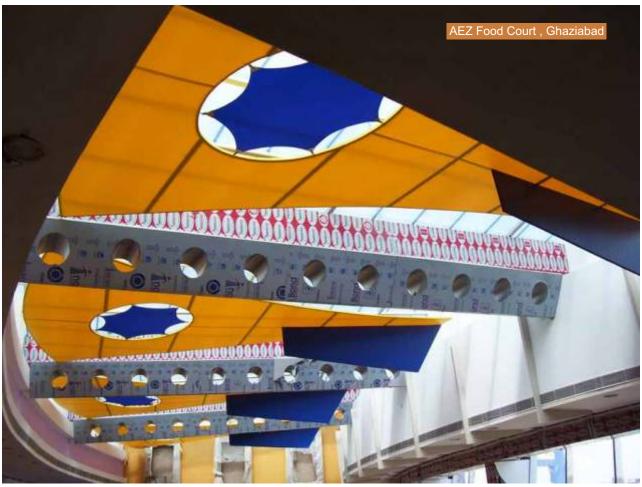

#### Atrium/Public places

Tensile membrane is the favoured covering material for atrium coverings in mall and commercial buildings. The membrane allows just the right amount of natural light and also eliminates the glare. It also helps in reducing the air conditioning cost, being flexible, design options are many.

#### Atrium/Public places

These tensile structures can be designed as per the IS codes depending on the site location and requirement of the client. IS-800, IS-456, IS-875

IS-875

Part-1 Dead loads

Part-2 Imposed loads