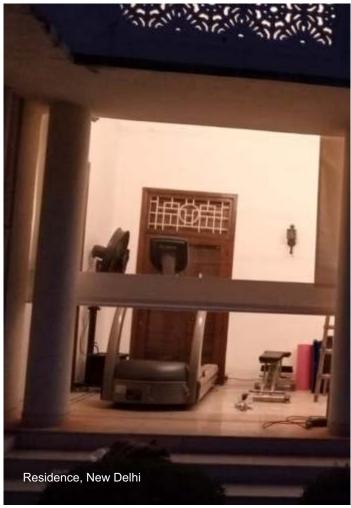

Vertical Screen / See thru screen allow uninterrupted outdoor living. The retractable mechanism can be manual or motorized as per requirement.

These are retractable innovative all weather screen which

- \* Unblocks view
- \* Blocks the chill
- \* Blocks gusty wind
- \* Blocks birds, flies, mosquitoes
- \* Blocks rain
- \* Blocks hot breeze
- \* Blocks dust
- \* Facilitates air-conditioning

### Suitable for all outdoor applications like:

- \* Fresco dining
- \* Gazebo/ Cabana/ Marquee
- \* Roof top restaurant
- \* Terrace, Balcony covering
- \* Garden restaurant
- \* Patio
- \* Conservatory

#### **Material:**

- \* Transparent PVC membrane
- \* Aluminum Sections
- \* SS guide cables