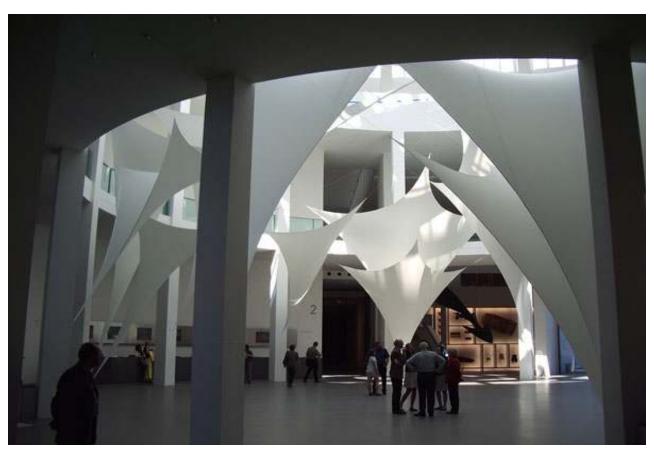

#### Atrium/Public places

Tensile membrane is the favoured covering material for atrium coverings in mall and commercial buildings. The membrane allows just the right amount of natural light and also eliminates the glare. It also helps in reducing the air conditioning cost, being flexible, design options are many.

Tensile membrane structures are quite different from other building materials.

The principal of construction requires a deep understanding of the fabric reaction to forces.