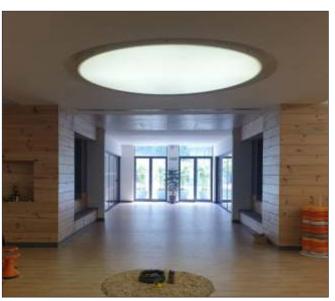

#### Light:

Customized light can be made for interior and exterior. We can customize Lights in any form and shape in exceptionally large sizes, which conventional light suppliers cannot execute.

You can create your design and size. It being customized, will be exclusive very unlike the popular shapes which are available in the market. It gives a chance to add designer element to your interior and exterior.

#### **Stretch Ceiling:**

Innovative covering for walls and ceiling. It enhances space and creates an absolutely amazing effect.

Flawless finish, completely uniform appearance due to cutting edge technology. Width of up to 3mtr without joint or seams. Clean, neat work with minimum disturbance to existing interiors, very unlike the POP or conventional false ceiling. Quick to install Water repellent, does not blister or crack.