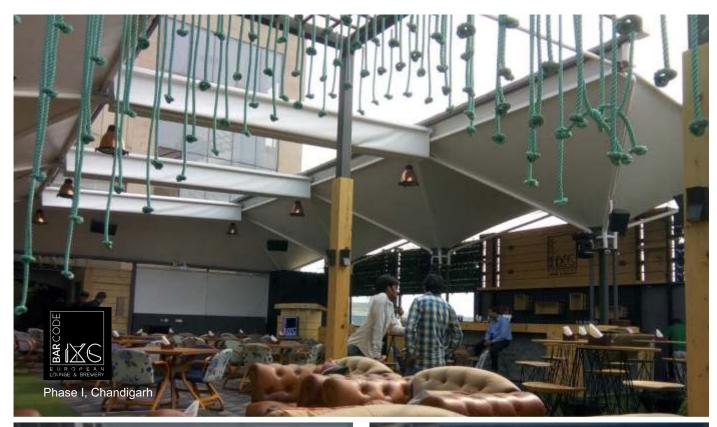

#### Atrium/Public places

Tensile membrane is the favoured covering material for atrium coverings in mall and commercial buildings. The membrane allows just the right amount of natural light and also eliminates the glare. It also helps in reducing the air conditioning cost, being flexible, design options are many.

#### **Landscape Elements**

WOW! That's the word for these elements. They are a delight for landscape consultants. You can add Zing to landscape areas. You can also use them as a light source. A range of colors to compliment the latest architectural trends.