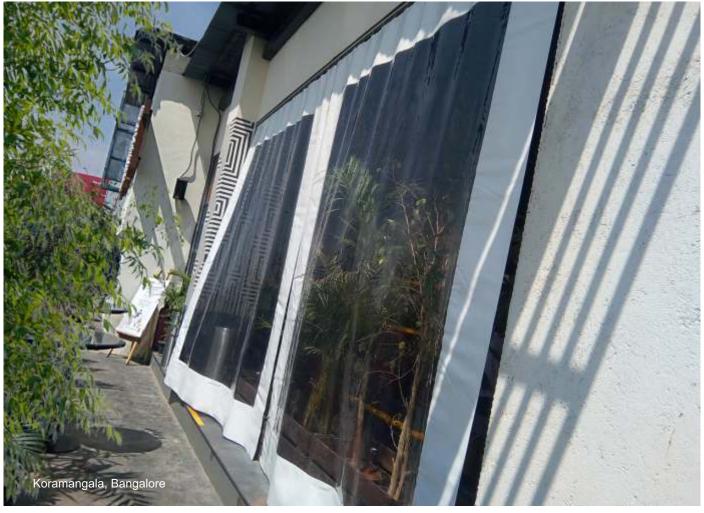

Vertical Screen / See thru screen allow uninterrupted outdoor living. The retractable mechanism can be manual or motorized as per requirement.

These are retractable innovative all weather screen which

- \* Unblocks view
- \* Blocks the chill
- \* Blocks gusty wind
- \* Blocks birds, flies, mosquitoes
- \* Blocks rain
- \* Blocks hot breeze
- \* Blocks dust
- \* Facilitates air-conditioning

### Suitable for all outdoor applications like:

- \* Fresco dining
- \* Gazebo/ Cabana/ Marquee
- \* Roof top restaurant
- \* Terrace, Balcony covering
- \* Garden restaurant
- \* Patio
- \* Conservatory

#### **Material:**

- \* Transparent PVC membrane
- \* Aluminum Sections
- \* SS guide cables