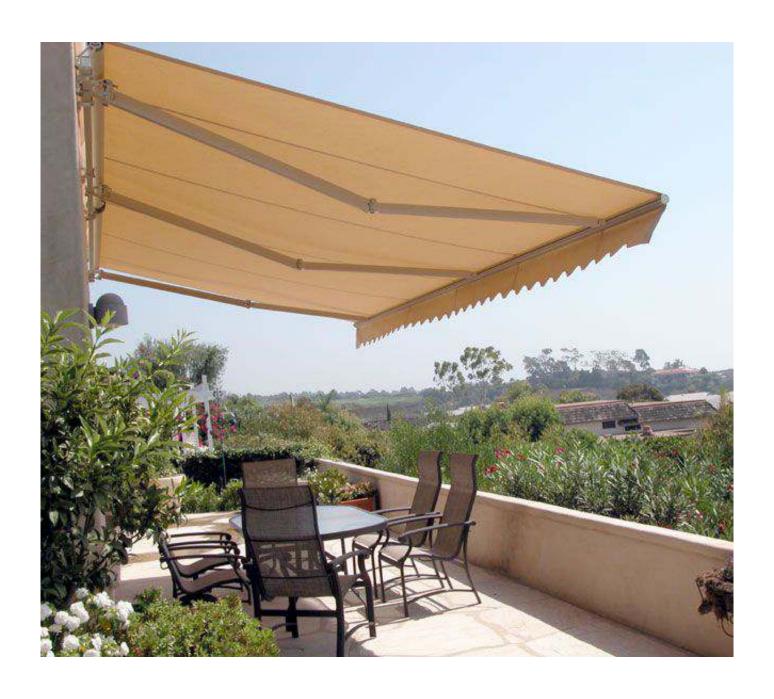

### **AWNING & CANOPY**

### **Terrace Awning**

- \*Per fabricated ready to install retractable arm awning operated by gearbox with removable handle.
- \*Slope is adjustable between 10° to 45°
- \*Fabric as per your choice

Options:- 1) Manual or Motorised.