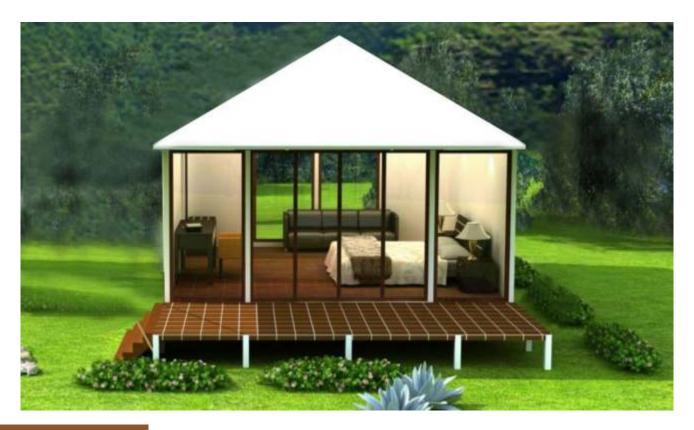

### **Luxury Tent**

#### **Specification**

Frame:

PU Primer & PU painted M.S tubular frame.

**Covering membrane:** 

Water proof
Fire retardant
Heat welded at joints
5 year warranty
Blackout membrane

#### (Option of single layer & double layer membrane cladding)

#### **Door and Windows**

**Sliding or openable:** UPVC/ powder coated Aluminium door and windows with 5 mm clear glass

Plan area: 14'x14'=196 sqft

Double layer membrane Rs. 2000 per sqft Single layer membrane Rs. 1750 per sqft

Plan area: 10'x10' =100 sqft

Double layer membrane Rs. 2250 per sqft Single layer membrane Rs. 2500 per sqft

Terms

Flooring extra IGST@18% extra Installation Rs. 25000 Freight / Cartage extra