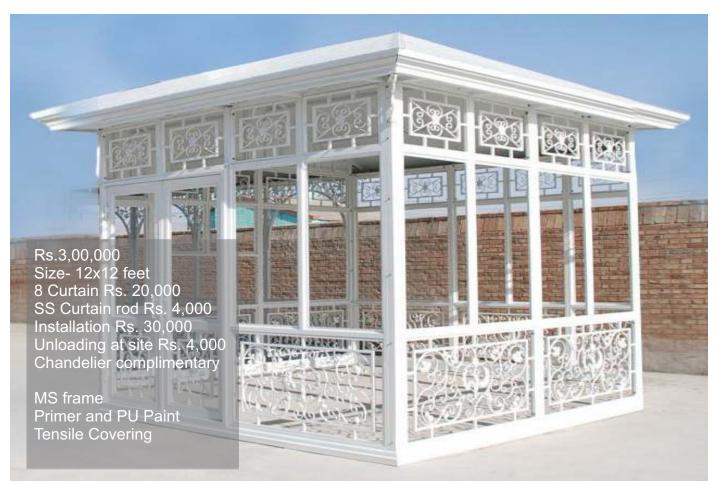

#### Types of Pergola

- \* Powder coated Aluminum frame
- \* PU painted M.S frame
- \* WPC (Wood plastic composite)
- \* Thermo Pine Imported Wood