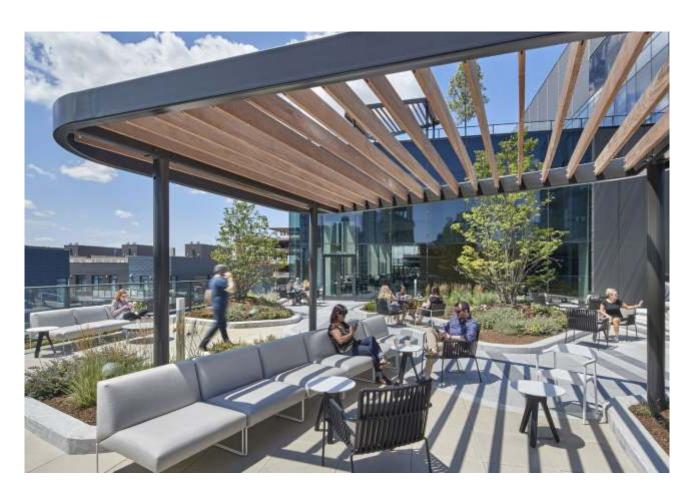

#### **LOUVER/ PERGOLA**

Louver shading system can calibrate the amount of sunlight coming in the building to our comfort level. It allows you the option of having sunlight in winter and diffusing the glare in summer. It will reduce your energy bills. The shading system can be motorized or manual. It enhances the facade and the ambience. High quality maintenance free material ensures long life.

#### Range (Open able or Fixed):

Roof Facade Gazebo/ Cabana Gate & Fence Screen

#### **Customization:**

Encon's louver system can be installed vertical or horizontal or as per the angle of the sun. We will be happy to customize as per your design or your functional requirement.

#### **Automation:**

Encon's louver can be automated.

Automation will help optimize the sun. Sun light can be regulated to reduces the day light and air conditioning requirement. These can be operated by a switch, remote or building management systems from sensor control to PC control and internet control.

# LOUVER/ PERGOLA

### OFFICE BREAKOUT AREA