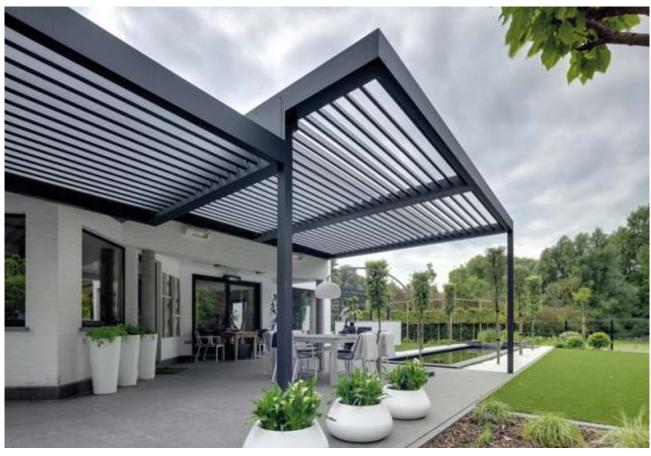

#### **LOUVER/ PERGOLA**

Louver shading system can calibrate the amount of sunlight coming in the building to our comfort level. It allows you the option of having sunlight in winter and diffusing the glare in summer. It will reduce your energy bills. The shading system can be motorized or manual. It enhances the facade and the ambience. High quality maintenance free material ensures long life.

#### **Customization:**

Encon's louver system can be installed vertical or horizontal or as per the angle of the sun. We will be happy to customize as per your design or your functional requirement.

#### **Automation:**

Encon's louver can be automated.

Automation will help optimize the sun. Sun light can be regulated to reduces the day light and air conditioning requirement. These can be operated by a switch, remote or building management systems from sensor control to PC control and internet control.