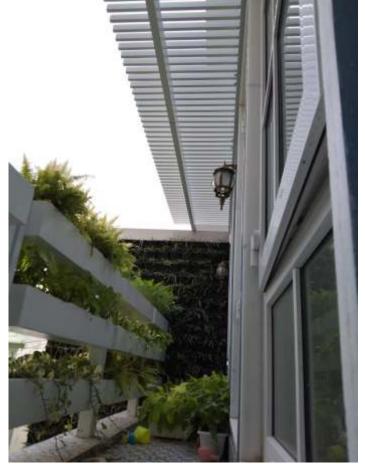

#### **LOUVER/ PERGOLA**

Louver shading system can calibrate the amount of sunlight coming in the building to our comfort level. It allows you the option of having sunlight in winter and diffusing the glare in summer. It will reduce your energy bills. The shading system can be motorized or manual. It enhances the facade and the ambience. High quality maintenance free material ensures long life.

#### Range (Open able or Fixed):

Roof Facade Gazebo/ Cabana Gate & Fence Screen

#### **Customization:**

Encon's louver system can be installed vertical or horizontal or as per the angle of the sun. We will be happy to customize as per your design or your functional requirement.

#### **Automation:**

Encon's louver can be automated.

Automation will help optimize the sun. Sun light can be regulated to reduces the day light and air conditioning requirement. These can be operated by a switch, remote or building management systems from sensor control to PC control and internet control.

# LOUVER/ PERGOLA