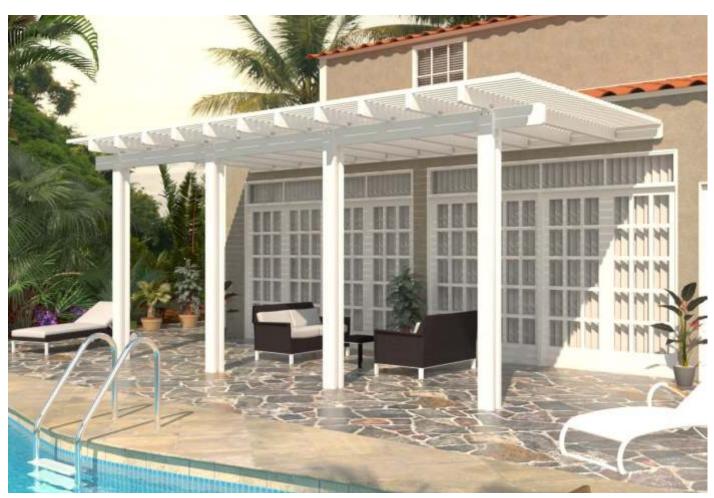

#### Why a Pergola?

\*It creates a interesting outdoor place to unwind, relax, socialise with friends & family.

\*Lifestyle entertainment hub

Add comfortable seating, accent tables, outdoor rug and other accessories.

\*Barbecue, have chilled wine or enjoy the breakfast

\*Improve the landscape of your home.

Pergolas are designed to support climbing, hanging plants.

#### Types of Pergola

- \* Powder coated Aluminum frame
- \* PU painted M.S frame
- \* WPC (Wood plastic composite)
- \* Thermo Pine Imported Wood