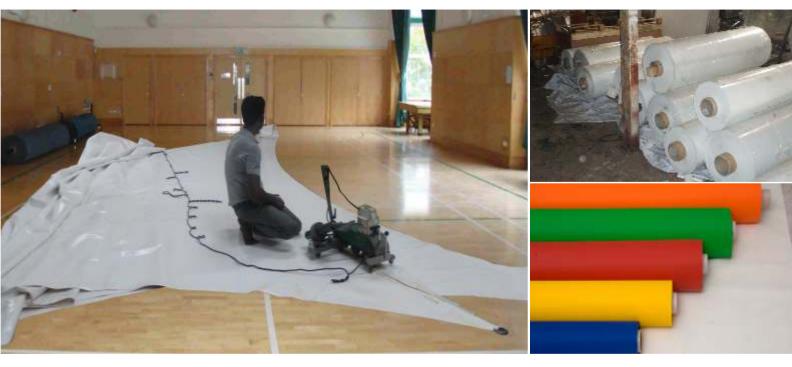

### PRODUCTION FACILITY & MANPOWER

Fabric Room:
In house fabric welding facility

**Workshop:** In house pipe bending machine and complete fabrication setup. We can weld M.S, SS and Aluminium at our works.