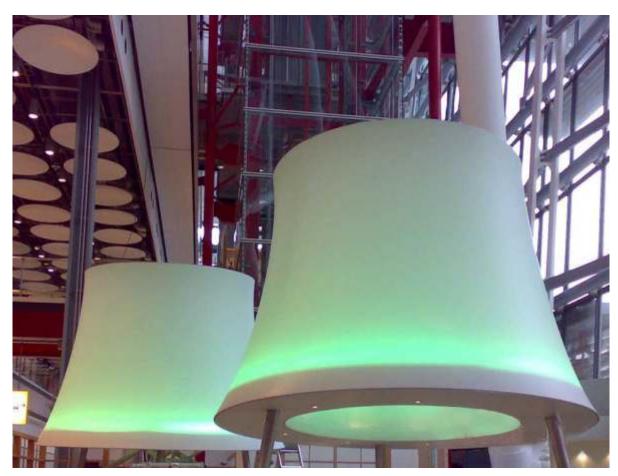

#### Light:

Customized light can be made for interior and exterior. We can customize Lights in any form and shape in exceptionally large sizes, which conventional light suppliers cannot execute.

You can create your design and size. It being customized, will be exclusive very unlike the popular shapes which are available in the market. It gives a chance to add designer element to your interior and exterior.