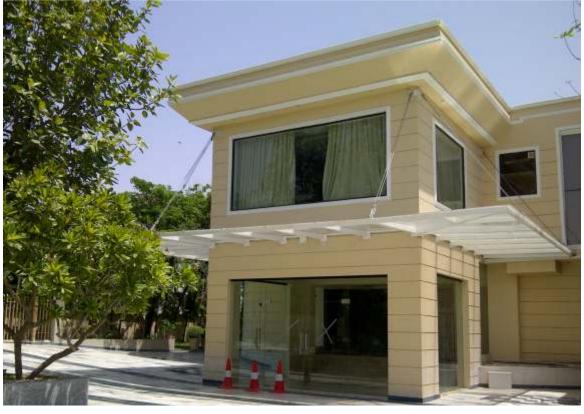

#### **Entrance Canopy:**

ENCON's entrance canopies can highlight the entrance, add character to the bulding and also protect against rain and sun.