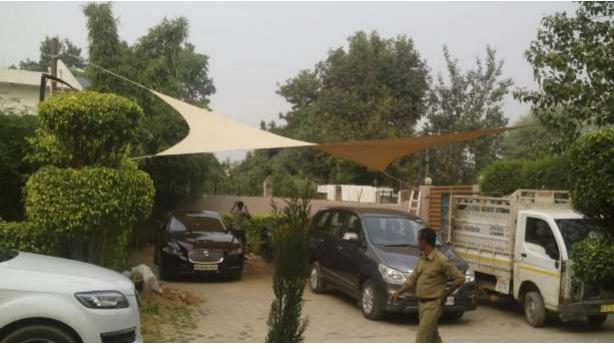

#### Car park:

ENCON tensile membrane structures offer a range of car-park solutions. The cantilevered car park allow the cars to be parked without any hindrance.

#### Walk way Covering:

ENCON has a range of architecturally appealing walk way covering options. Besides being functional, they add appeal to the landscaped area.