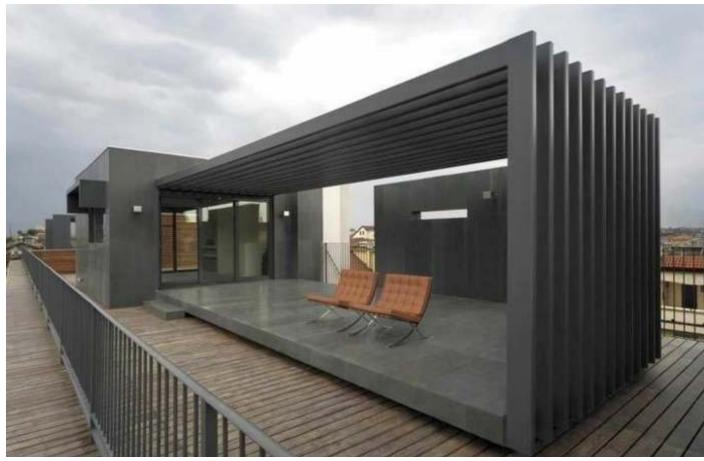

#### Why a Pergola?

\*It creates a interesting outdoor place to unwind, relax, socialise with friends & family.

\*Lifestyle entertainment hub

Add comfortable seating, accent tables, outdoor rug and other accessories.

\*Barbecue, have chilled wine or enjoy the breakfast

\*Improve the landscape of your home.

Pergolas are designed to support climbing, hanging plants.

#### Types of Pergola

- \* Powder coated Aluminum frame
- \* PU painted M.S frame
- \* WPC (Wood plastic composite)
- \* Thermo Pine Imported Wood