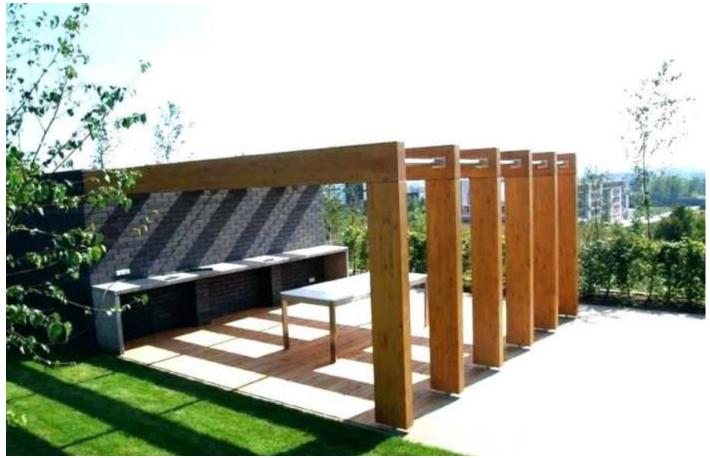

#### Why a Pergola?

\*It creates a interesting outdoor place to unwind, relax, socialise with friends & family.

\*Lifestyle entertainment hub

Add comfortable seating, accent tables, outdoor rug and other accessories.

\*Barbecue, have chilled wine or enjoy the breakfast

\*Improve the landscape of your home.

Pergolas are designed to support climbing, hanging plants.

#### Types of Pergola

- \* Powder coated Aluminum frame
- \* PU painted M.S frame
- \* WPC (Wood plastic composite)
- \* Thermo Pine Imported Wood