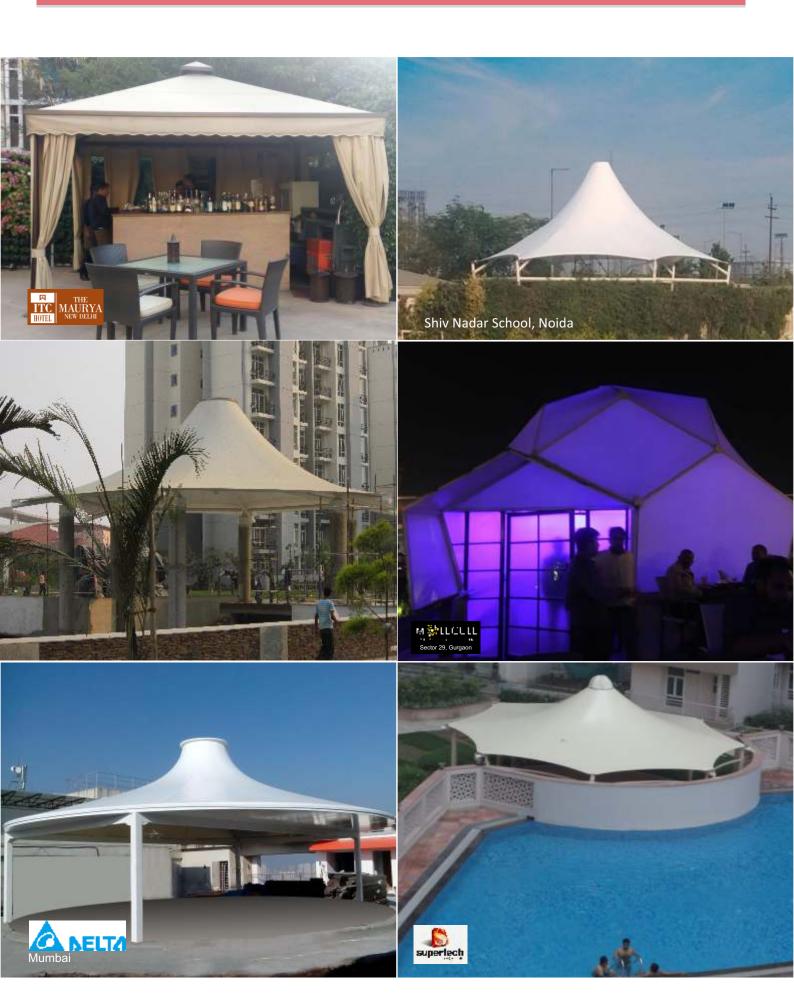

#### **Landscape Elements**

WOW! That's the word for these elements. They are a delight for landscape consultants. You can add Zing to landscape areas. You can also use them as a light source. A range of colors to compliment the latest architectural trends.

#### Why a Pergola?

\*It creates a interesting outdoor place to unwind, relax, socialise with friends & family.

\*Lifestyle entertainment hub

Add comfortable seating, accent tables, outdoor rug and other accessories.

#### Types of Pergola

- \* Powder coated Aluminum frame
- \* PU painted M.S frame
- \* WPC (Wood plastic composite)
- \* Thermo Pine Imported Wood