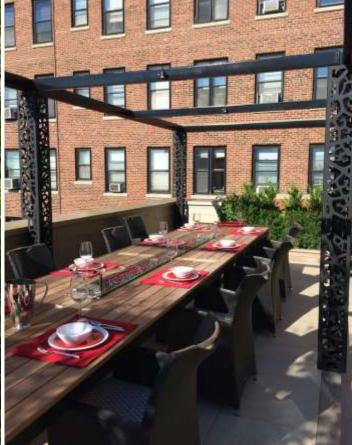

#### Why a Pergola?

\*It creates a interesting outdoor place to unwind, relax, socialise with friends & family.

\*Lifestyle entertainment hub

Add comfortable seating, accent tables, outdoor rug and other accessories.

\*Barbecue, have chilled wine or enjoy the breakfast

\*Improve the landscape of your home.

Pergolas are designed to support climbing, hanging plants.

#### Types of Pergola

- \* Powder coated Aluminum frame
- \* PU painted M.S frame
- \* WPC (Wood plastic composite)
- \* Thermo Pine Imported Wood