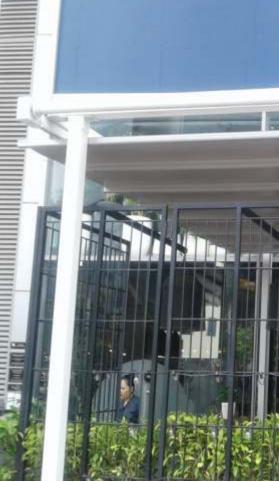

#### **Retractable Roof:**

Retractable roof allows you to come closer to nature.

Roof can be opened or slid back, to allow fresh air, to enjoy the sun or moonlit sky.

Roof can be closed during extreme weather conditions.

The Retractable roof system can be motorized or manual.

They can be inclined or horizontal.

ENCON is the most innovative manufacturer of prefabricated shelters/ rooms. We design and manufacture special prefabricated to ready made prefabricated Shelters/Rooms. We offer unmatched quality range of prefabricated Shelters/ coverings made from premium quality FR materials. We are engaged in commissioning, consultancy and designing of our prefabricated Shelters/Rooms