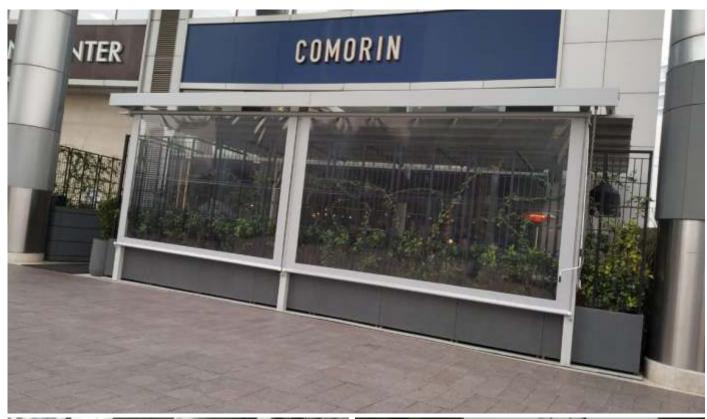

Vertical Screen / See thru screen allow uninterrupted outdoor living. The retractable mechanism can be manual or motorized as per requirement.

These are retractable innovative all weather screen which

- \* Unblocks view
- \* Blocks the chill
- \* Blocks gusty wind
- \* Blocks birds, flies, mosquitoes
- \* Blocks rain
- \* Blocks hot breeze
- \* Blocks dust
- \* Facilitates air-conditioning

### Suitable for all outdoor applications like:

- \* Fresco dining
- \* Gazebo/ Cabana/ Marquee
- \* Roof top restaurant
- \* Terrace, Balcony covering
- \* Garden restaurant
- \* Patio
- \* Conservatory

#### **Material:**

- \* Transparent PVC membrane
- \* Aluminum Sections
- \* SS guide cables