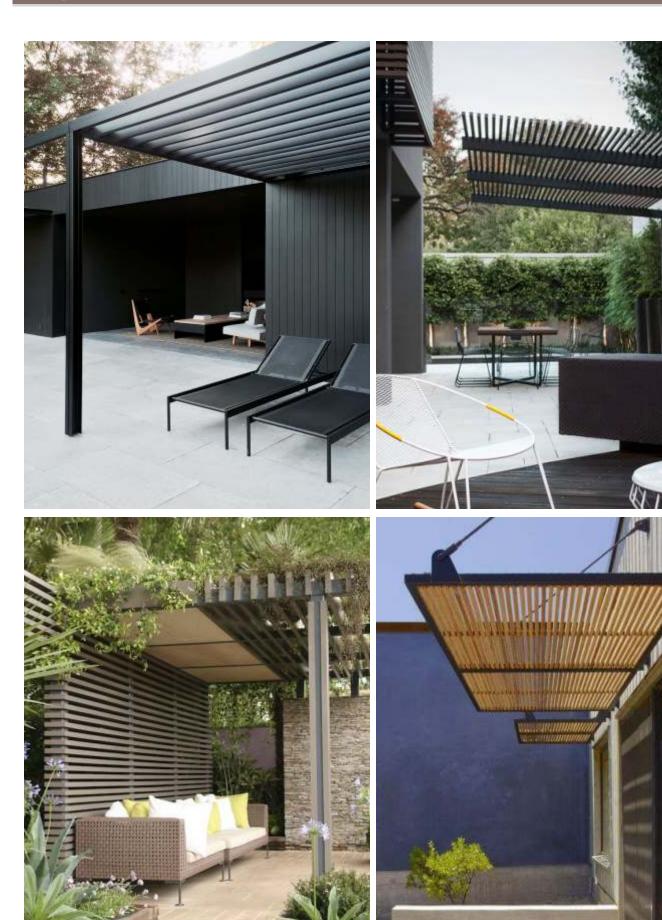

#### Why a Pergola?

\*It creates a interesting outdoor place to unwind, relax, socialise with friends & family.

\*Lifestyle entertainment hub

Add comfortable seating, accent tables, outdoor rug and other accessories.

\*Barbecue, have chilled wine or enjoy the breakfast

\*Improve the landscape of your home.

Pergolas are designed to support climbing, hanging plants.

#### Types of Pergola

- \* Powder coated Aluminum frame
- \* PU painted M.S frame
- \* WPC (Wood plastic composite)
- \* Thermo Pine Imported Wood