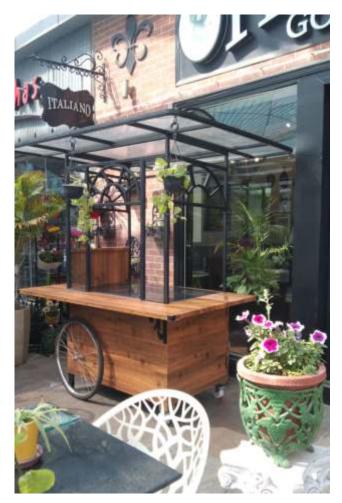

#### **FEATURES & BENEFITS**

- \*Knitted lock-stitch construction for fray and tear resistance, offers more air movement and better channeling of cool breezes
- \*UV-stabilised HDPE monofilament and tape yarn provides optimal balance between strength and UV block, with easy fabrication and minimal maintenance
- \*Strong HDPE won't rot or absorb moisture
- \*Stentered (heat set) virtually eliminates any possibility of shrinking once installed and provides ease of fabrication
- \*UV Block range 89.3%-97.7% reduces sun exposure for safe and extended time outdoors
- \*10-year UV degradation warranty on fabric
- \*100% lead and phthalate free for a healthier environment
- \*Greenguard® and Oeko-Tex® certified provides confidence in operational quality assurance
- \*Engineered in Australia for the harshest conditions
- \*100% recyclable