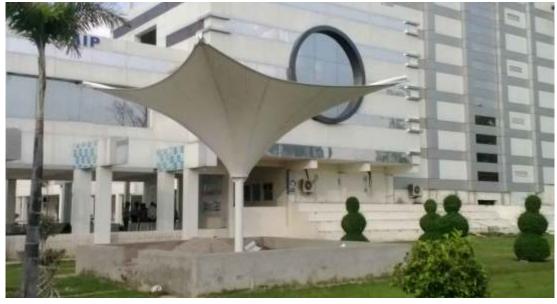

#### Atrium/Public places

Tensile membrane is the favoured covering material for atrium coverings in mall and commercial buildings. The membrane allows just the right amount of natural light and also eliminates the glare. It also helps in reducing the air conditioning cost, being flexible, design options are many.

#### Atrium/Public places

These tensile structures can be designed as per the IS codes depending on the site location and requirement of the client. IS-800, IS-456, IS-875

IS-875

Part-1 Dead loads

Part-2 Imposed loads