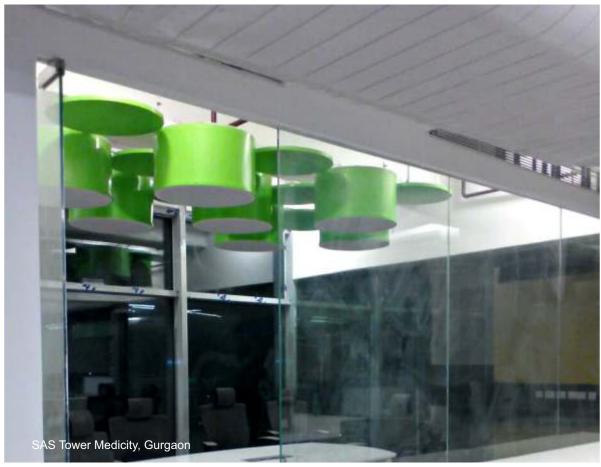

#### Light:

Customized light can be made for interior and exterior. We can customize Lights in any form and shape in exceptionally large sizes, which conventional light suppliers cannot execute.

You can create your design and size. It being customized, will be exclusive very unlike the popular shapes which are available in the market. It gives a chance to add designer element to your interior and exterior.