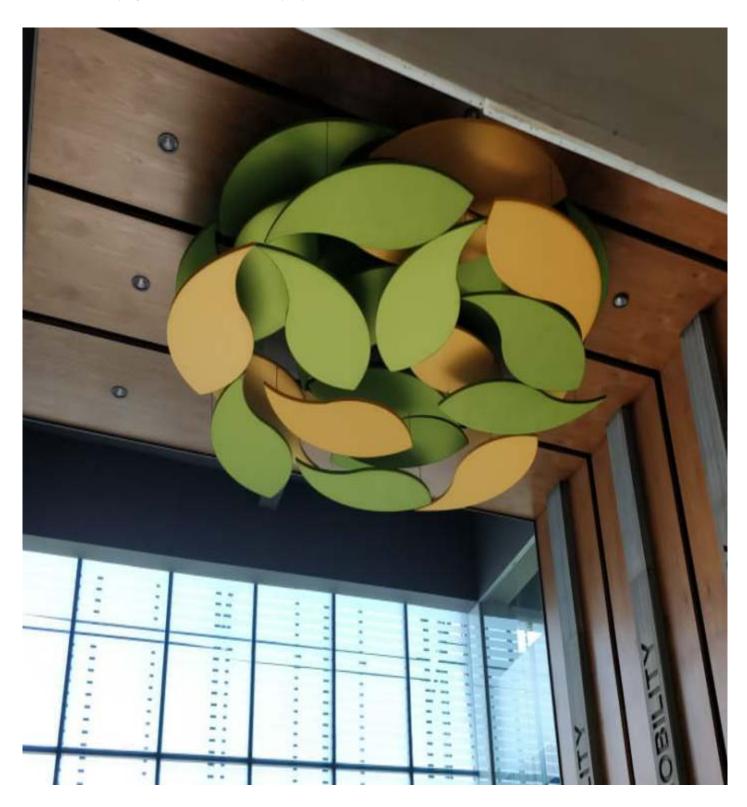

#### **Landscape Elements**

WOW! That's the word for these elements. They are a delight for landscape consultants. You can add Zing to landscape areas. You can also use them as a light source. A range of colors to compliment the latest architectural trends.

## Design element, Screen, Wall feature:

Fabric being a flexible material can be used to create organic, free flowing forms. It results in stunning forms and sculptures which accentuated with lights can give results which no material can match. We can play with translucent and opaque fabrics.

Membrane stretch ceiling element

Membrane Art element in atrium

#### Light:

Customized light can be made for interior and exterior. We can customize Lights in any form and shape in exceptionally large sizes, which conventional light suppliers cannot execute.

You can create your design and size. It being customized, will be exclusive very unlike the popular shapes which are available in the market. It gives a chance to add designer element to your interior and exterior.