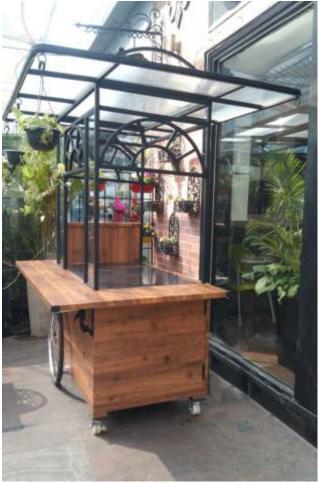

#### **FEATURES & BENEFITS**

- \*Knitted lock-stitch construction for fray and tear resistance, offers more air movement and better channeling of cool breezes
- \*UV-stabilised HDPE monofilament and tape yarn provides optimal balance between strength and UV block, with easy fabrication and minimal maintenance
- \*Strong HDPE won't rot or absorb moisture
- \*Stentered (heat set) virtually eliminates any possibility of shrinking once installed and provides ease of fabrication
- \*UV Block range 89.3%-97.7% reduces sun exposure for safe and extended time outdoors
- \*10-year UV degradation warranty on fabric
- \*100% lead and phthalate free for a healthier environment
- \*Greenguard® and Oeko-Tex® certified provides confidence in operational quality assurance
- \*Engineered in Australia for the harshest conditions
- \*100% recyclable