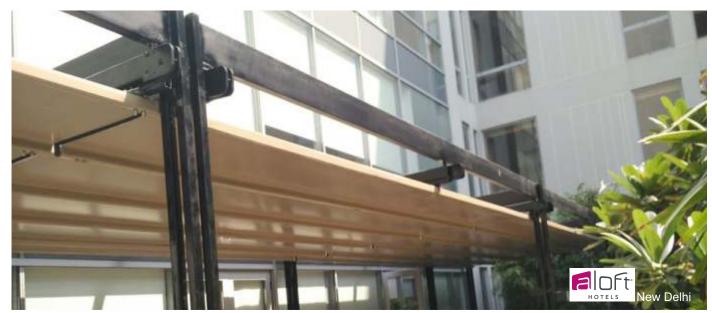

#### **Retractable Roof:**

Retractable roof allows you to come closer to nature.

Roof can be opened or slid back, to allow fresh air, to enjoy the sun or moonlit sky.

Roof can be closed during extreme weather conditions.

The Retractable roof system can be motorized or manual.

They can be inclined or horizontal.

ENCON is the most innovative manufacturer of prefabricated shelters/ rooms. We design and manufacture special prefabricated to ready made prefabricated Shelters/Rooms. We offer unmatched quality range of prefabricated Shelters/ coverings made from premium quality FR materials. We are engaged in commissioning, consultancy and designing of our prefabricated Shelters/Rooms