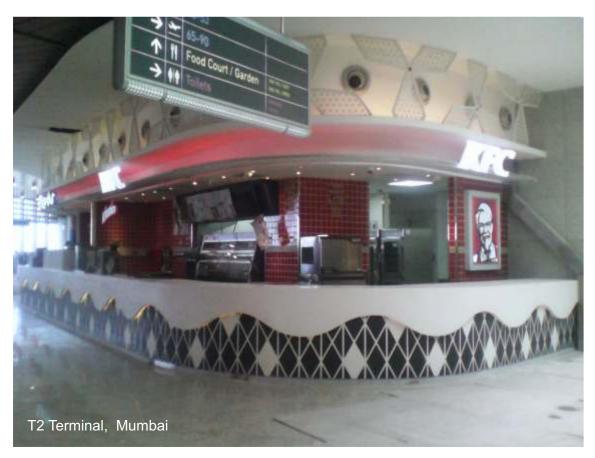

Space divider/ Barricade for coffee shop inside a mall

Stretch Membrane over the food court counter

Membrane Canopy for Coffee counter