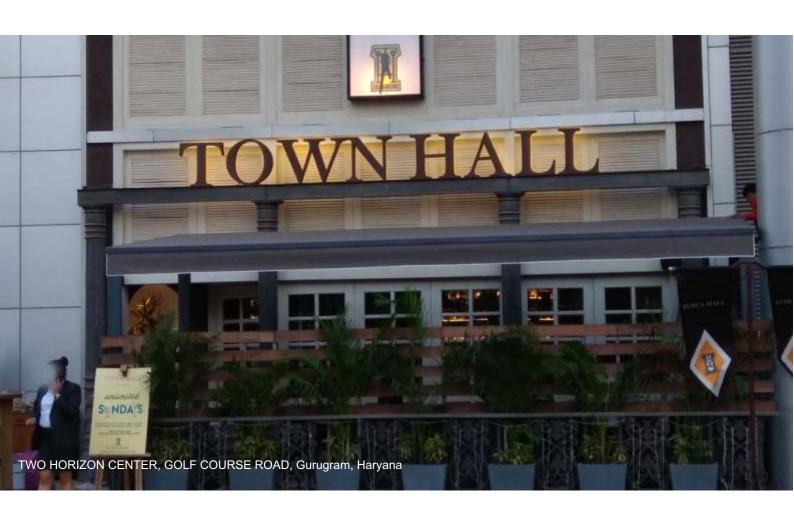

### **AWNING & CANOPY**

### Fixed Awning

- \*Any shape & size feasible
- \*Small size are prefabricated

- \*Big sizes are fabricated at site
- \*M. Steel tubular framework spray painted
- \*Fabric as per your choice