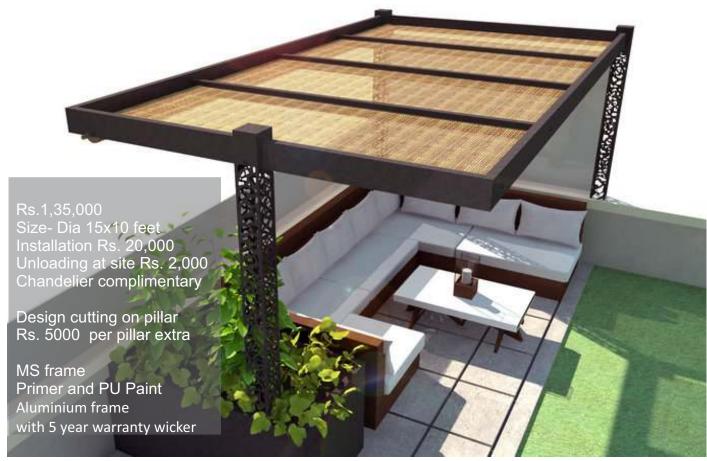

#### **Landscape Elements**

WOW! That's the word for these elements. They are a delight for landscape consultants. You can add Zing to landscape areas. You can also use them as a light source. A range of colors to compliment the latest architectural trends.

Option-1
Powder coated
Aluminum frame Rs 1 40 000

#### Option-2

Primer and PU Painted MS frame Rs.1,25,000

Size- 12x12 feet 8 Curtain Rs. 20,000 SS Curtain rod Rs. 4,000 Installation Rs. 20,000 Unloading at site Rs. 2,000 Chandelier complimentary

Tensile Covering Rs.250 per saft extra if required

#### Why a Pergola?

\*It creates a interesting outdoor place to unwind, relax, socialise with friends & family.

\*Lifestyle entertainment hub

Add comfortable seating, accent tables, outdoor rug and other accessories.

\*Barbecue, have chilled wine or enjoy the breakfast

\*Improve the landscape of your home.

Pergolas are designed to support climbing, hanging plants.

#### Types of Pergola

- \* Powder coated Aluminum frame
- \* PU painted M.S frame
- \* WPC (Wood plastic composite)
- \* Thermo Pine Imported Wood