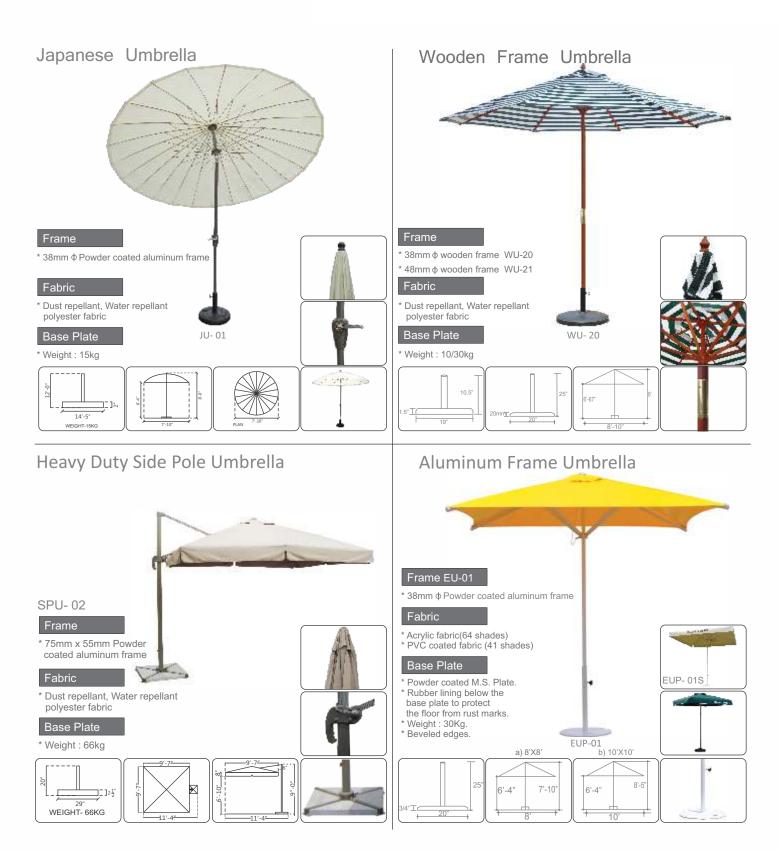

#### **TENSILE UMBRELLA**

Encon's tensile fabric umbrellas can be installed on a variety of surfaces, including concrete footings and slabs, timber decks and boardwalks. These fabric canopy structures are easy to transport and arrive to site fully preassembled or in component form for easy erection.

Our Architectural Umbrellas and Modulars are able to withstand strong winds.

#### **UMBRELLA AND PARASOLS**

Encon has a range of Umbrellas right from light duty to heavy duty to side pole umbrellas and parasols. We have been customizing umbrella's for the fast food, cafe and hotel industry. Costa, Nirulas, Lite Bite, Leela Kempinski, ITC Maurya Sheraton, Supertech, Vatika Coriander leaf, The Suryaa, Marriot, Khimsar Fort, Calcutta Cricket & Football club, Taj Palace, India Habitat World have been using our umbrellas for a number of years. We can provide Umbrellas in PVC Coated, fire retardant, Shading Mesh or European acrylic fabrics. These fabrics have good warranties ranging upto 5yrs against fading. Size: 6'-0" to 16'-0"