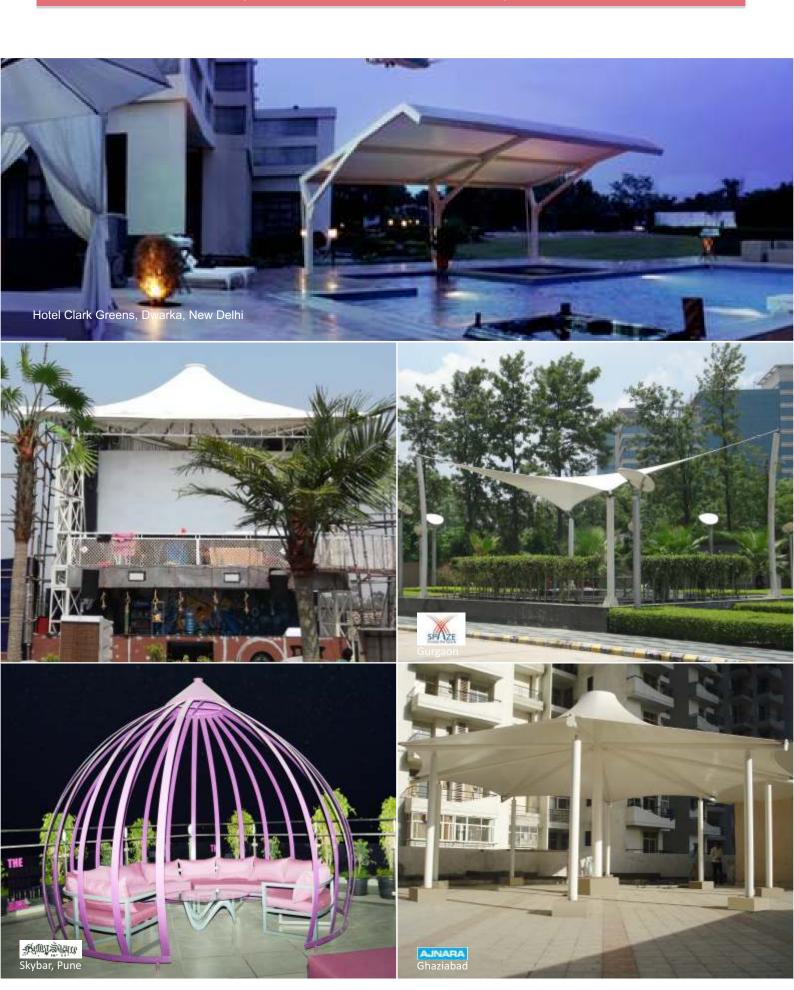

#### Atrium/Public places

Tensile membrane is the favoured covering material for atrium coverings in mall and commercial buildings. The membrane allows just the right amount of natural light and also eliminates the glare. It also helps in reducing the air conditioning cost, being flexible, design options are many.

#### **Landscape Elements**

WOW! That's the word for these elements. They are a delight for landscape consultants. You can add Zing to landscape areas. You can also use them as a light source. A range of colors to compliment the latest architectural trends.