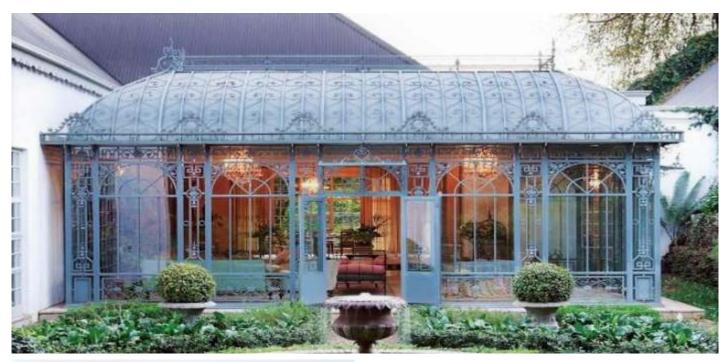

- ★ Hassle free turnkey installation.
- **★** Design & Erection.
- \* Water proof.
- \* Fire retardant.
- \* Can be dismantled and shifted to new location.

The incredible Victorian conservatory is a true classic which has been inspired from the late Victorian architecture.

The classic style will capture the eye of any beholder.

Victorian conservatories can be adapted to suit any style of home / restaurant.

Whether you are looking for a outdoor lounge or outdoor dining space this conservatory style will add significant value to your property.

Encon offers customers a chance to choose the type of finish applied to the conservatory for that added splash of color.

All the best of the Victorian era is brought to life in this conservatory style, the highlight being the vast panoramic views, perfect for admiring ones outdoor all year around.

You have always wanted to bring in a bit of the outdoors and now is the time to consider adding a sun room, conservatory or enclosing a little used sun porch for year-round enjoyment.

Consider the space gained by converting an open porch into a 4-seasons sunroom.

Imagine morning coffee in your own sun room or the dramatic transformation of your home into your castle with the addition of a conservatory.