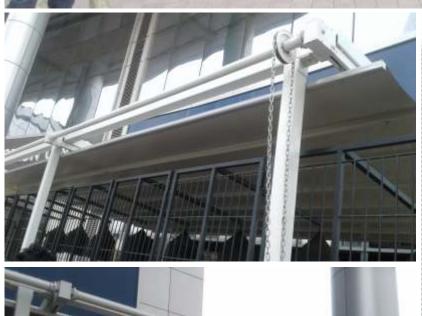

#### **Retractable Roof:**

Retractable roof allows you to come closer to nature.

Roof can be opened or slid back, to allow fresh air, to enjoy the sun or moonlit sky.

Roof can be closed during extreme weather conditions.

The Retractable roof system can be motorized or manual.

They can be inclined or horizontal.

ENCON is the most innovative manufacturer of prefabricated shelters/ rooms. We design and manufacture special prefabricated to ready made prefabricated Shelters/Rooms. We offer unmatched quality range of prefabricated Shelters/ coverings made from premium quality FR materials. We are engaged in commissioning, consultancy and designing of our prefabricated Shelters/Rooms