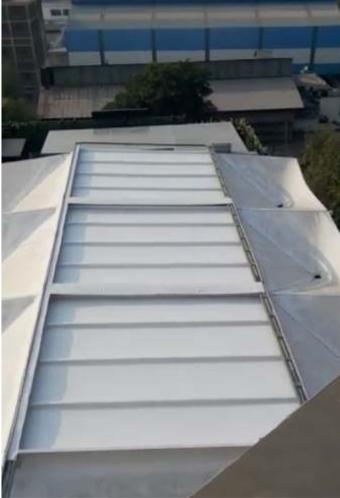

#### **Retractable Roof:**

Retractable roof allows you to come closer to nature.

Roof can be opened or slid back, to allow fresh air, to enjoy the sun or moonlit sky.

Roof can be closed during extreme weather conditions.

The Retractable roof system can be motorized or manual.

They can be inclined or horizontal.

ENCON is the most innovative manufacturer of prefabricated shelters/ rooms. We design and manufacture special prefabricated to ready made prefabricated Shelters/Rooms. We offer unmatched quality range of prefabricated Shelters/ coverings made from premium quality FR materials. We are engaged in commissioning, consultancy and designing of our prefabricated Shelters/Rooms