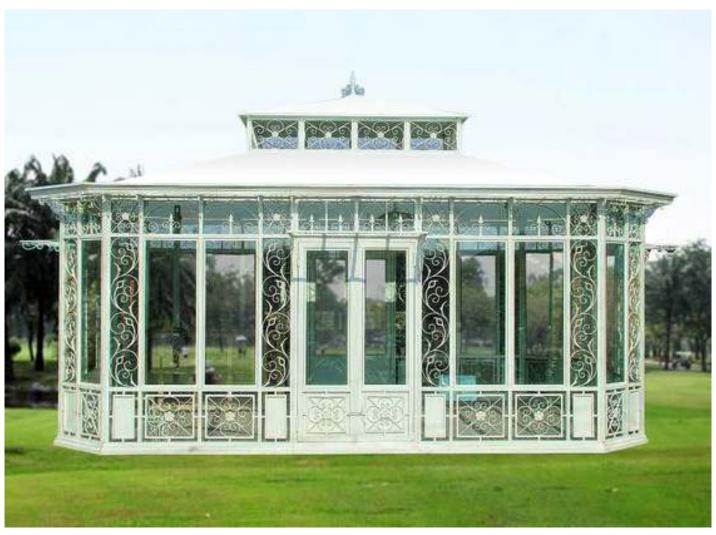

- ★ Hassle free turnkey installation.
- **★** Design & Erection.
- \* Water proof.
- \* Fire retardant.
- \* Can be dismantled and shifted to new location.

The incredible Victorian conservatory is a true classic which has been inspired from the late Victorian architecture.

The classic style will capture the eye of any beholder.

Victorian conservatories can be adapted to suit any style of home / restaurant.

Whether you are looking for a outdoor lounge or outdoor dining space this conservatory style will add significant value to your property.

Encon offers customers a chance to choose the type of finish applied to the conservatory for that added splash of color.

All the best of the Victorian era is brought to life in this conservatory style, the highlight being the vast panoramic views, perfect for admiring ones outdoor all year around.