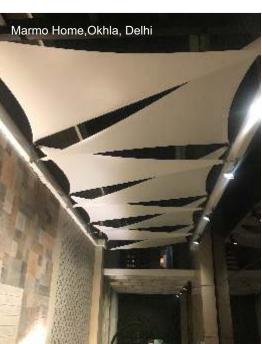

## Design element, Screen, Wall feature:

Fabric being a flexible material can be used to create organic, free flowing forms. It results in stunning forms and sculptures which accentuated with lights can give results which no material can match. We can play with translucent and opaque fabrics.

Membrane stretch ceiling element

Membrane Art element in atrium