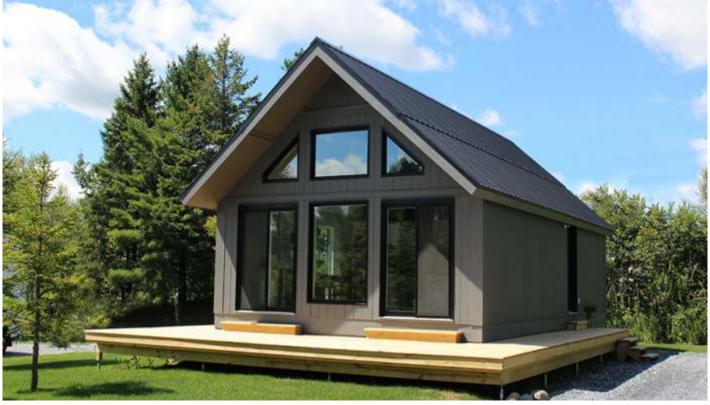

### Cottage

#### Specification

#### **Exterior Cladding**

Per coated sheet Puf insulated sandwich panel for roof and walls to provide protection from sound, heat and cold.

#### Frame work

Primer & painted MS frame work designed to withstand high wind and tremors.

#### Flooring

Base flooring: Primer & painted
MS tubular frame with cement boards.
Flooring top: Laminated /WPC/
Wooden flooring, carpet tiles

#### **Internal Wall**

Textured Mesh panel cladding Termite & moisture proof No need to Paint or Polish UV Resistant

#### Doors & Windows

Powder coated Aluminium section/UPVC Door & Windows with 5 mm clear glass . DGU glass is recommended (Additional cost )

#### **Plumbing & Toilet fixtures**

Complete Toilet with Jaquar fittings and UPVC pipes

#### **Electrical fittings**

Complete fittings with Crabtree switch/ socket, Branded LED Light & Fans.

#### <u>Terms</u>

Transportation, Unloading & Crane charges extra Boarding for installation team to be arranged by the client.

**Payment terms:** 50% advance. 30% after erection MS frame and

balance before dispatch. **Delivery time:** 60 To 90 days.