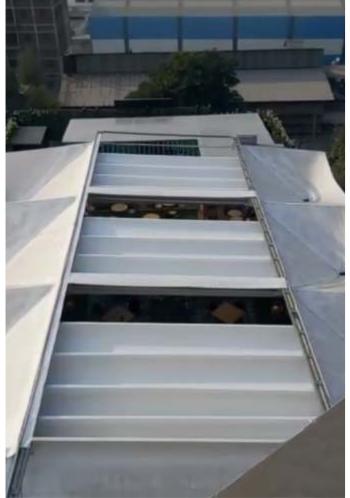

#### **Retractable Roof:**

Retractable roof allows you to come closer to nature.

Roof can be opened or slid back, to allow fresh air, to enjoy the sun or moonlit sky.

Roof can be closed during extreme weather conditions.

The Retractable roof system can be motorized or manual.

They can be inclined or horizontal.

ENCON is the most innovative manufacturer of prefabricated shelters/ rooms. We design and manufacture special prefabricated to ready made prefabricated Shelters/Rooms. We offer unmatched quality range of prefabricated Shelters/ coverings made from premium quality FR materials. We are engaged in commissioning, consultancy and designing of our prefabricated Shelters/Rooms