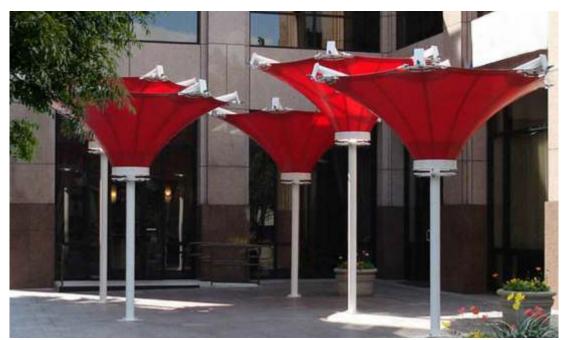

#### **Landscape Elements**

WOW! That's the word for these elements. They are a delight for landscape consultants. You can add Zing to landscape areas. You can also use them as a light source. A range of colors to compliment the latest architectural trends.