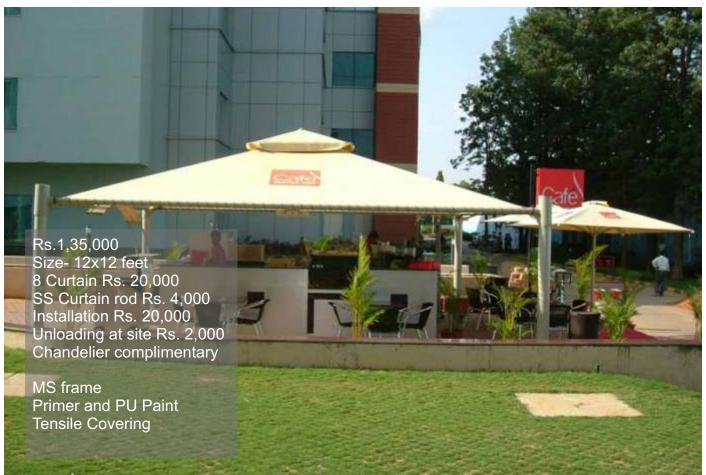

#### **Landscape Elements**

WOW! That's the word for these elements. They are a delight for landscape consultants. You can add Zing to landscape areas. You can also use them as a light source. A range of colors to compliment the latest architectural trends.

Option-1
Powder coated
Aluminum frame Rs 1 40 000

#### Option-2

Primer and PU Painted MS frame Rs.1,25,000

Size- 12x12 feet 8 Curtain Rs. 20,000 SS Curtain rod Rs. 4,000 Installation Rs. 20,000 Unloading at site Rs. 2,000 Chandelier complimentary

Tensile Covering Rs.250 per saft extra if required