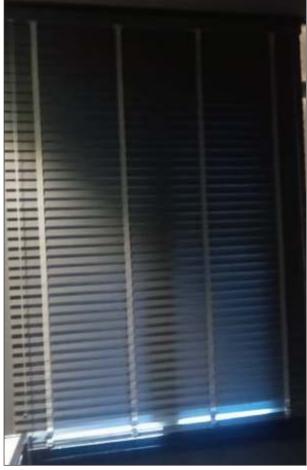

## **ROLLER BLIND**

ENCON'S blinds come in a variety of Screens, Translucent and blackout

options. In ENCON Roller blinds, the fabric is inserted in specially

designed grooved roller tubes for proper installation of fabrics and uniform lifting. Available in wide range of fabrics form USA, Germany, France and across the globe. Our unique automation controls allow multiple blinds to maintain the same level when being raised or lowered.

### The advantages of Roller Blinds

- \* Simple and easy to use
- \* Low maintenance
- \* Light weight
- \* Easy to install
- \* Big collection of fabrics
- \* Reduces glare
- \* More affordable in comparison to several other blinds
- \* Easy to operate- manually or remote
- \* Resistance to adverse climatic condition

#### We have total side blackout solutions in blinds