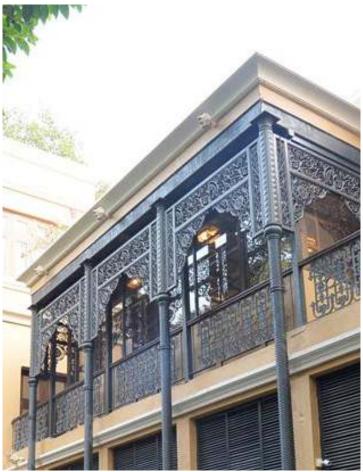

r proof.
- \* Fire retardant.
- \* Can be dismantled and shifted to new location.

















The incredible Victorian conservatory is a true classic which has been inspired from the late Victorian architecture.

The classic style will capture the eye of any beholder.

Victorian conservatories can be adapted to suit any style of home / restaurant.

Whether you are looking for a outdoor lounge or outdoor dining space this conservatory style will add significant value to your property.

Encon offers customers a chance to choose the type of finish applied to the conservatory for that added splash of color.

All the best of the Victorian era is brought to life in this conservatory style, the highlight being the vast panoramic views, perfect for admiring ones outdoor all year around.























You have always wanted to bring in a bit of the outdoors and now is the time to consider adding a sun room, conservatory or enclosing a little used sun porch for year-round enjoyment.

Consider the space gained by converting an open porch into a 4-seasons sunroom.

Imagine morning coffee in your own sun room or the dramatic transformation of your home into your castle with the addition of a conservatory.

















#### **LOUVER/ PERGOLA**

Louver shading system can calibrate the amount of sunlight coming in the building to our comfort level. It allows you the option of having sunlight in winter and diffusing the glare in summer. It will reduce your energy bills. The shading system can be motorized or manual. It enhances the facade and the ambience. High quality mai