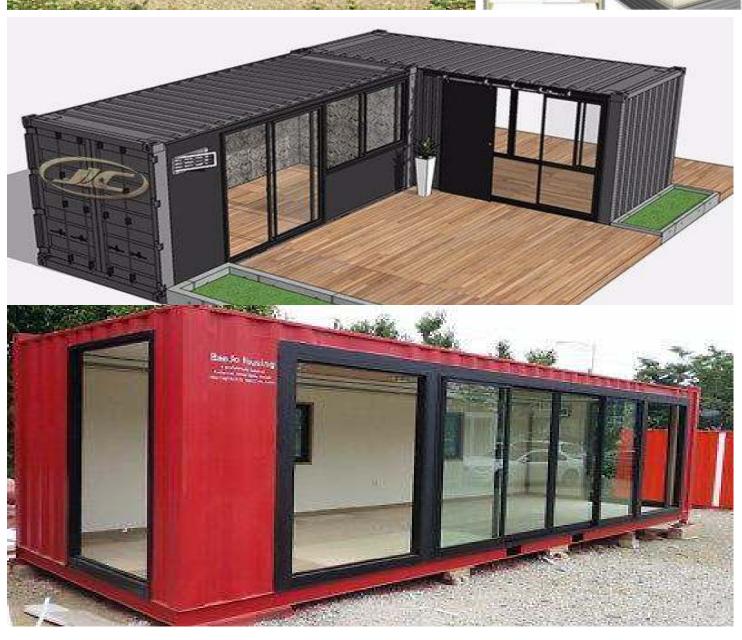

The Retractable roof system can be motorized or manual.

They can be inclined or horizontal.

ENCON is the most innovative manufacturer of prefabricated shelters/ rooms. We design and manufacture special prefabricated to ready made prefabricated Shelters/Rooms. We offer unmatched quality range of prefabricated Shelters/ coverings made from premium quality FR materials. We are engaged in commissioning, consultancy and designing of our prefabricated Shelters/Rooms

#### Buy a pre-fabricated house/ Office / Multipurpose and get it assembled on your site

- ·Fast & cheaper than conventional construction.
- ·Insulated, comfortable in adverse weather.
- ·Fascia design options.
- ·Relocation & Expansion possible.

#### Applications:

- ·Residential floors, House Extensions
- ·Restaurant, Pubs
- ·Project office sites
- ·Slum rehabilitation
- ·Police / military / paramilitary camps
- ·Coverings where permanent construction is not allowed
- ·Education / healthcare