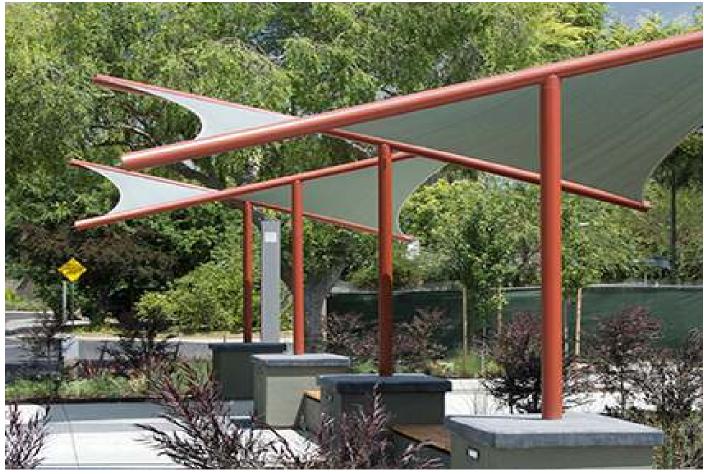

#### Car park:

ENCON tensile membrane structures offer a range of car-park solutions. The cantilevered car park allow the cars to be parked without any hindrance.

#### Walk way Covering:

ENCON has a range of architecturally appealing walk way covering options. Besides being functional, they add appeal to the landscaped area.

#### **Entrance Canopy:**

ENCON's entrance canopies can highlight the entrance, add character to the bulding and also protect against rain and sun.