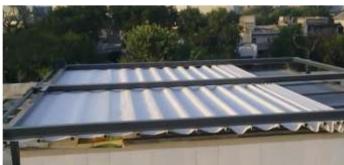

### Skylight Shading System:

Skylights though essential for sunlight sometimes do add to heat and glare.

With skylight shading system the amount of sunlight coming in the building can be calibrated to our comfort level. It allows you the option of having sunlight in winter and diffusing the glare in summer. It will reduce your energy bills. The shading system can be motorized or manual. They can be inclined or horizontal.