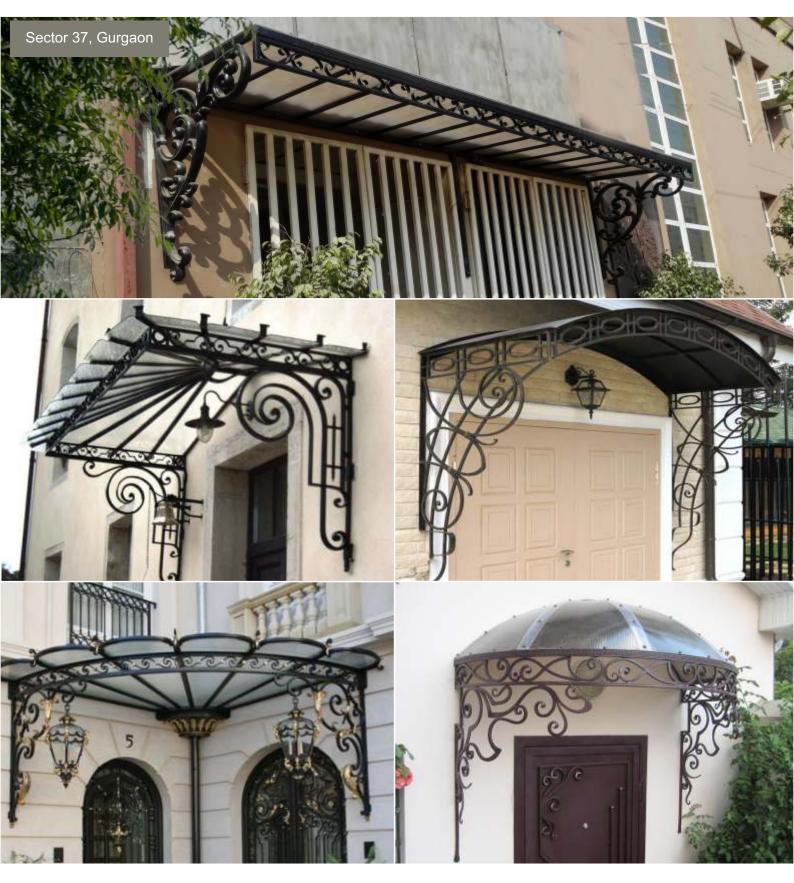

#### WROUGHT IRON/ CAST IRON/ FRP CANOPY

Not only is a Wrought iron/ Cast iron/ FRP Canopy a luxurious accent for your home, it also adds the functionality of protection for your door as well as shelter from rain and sun for you and your guests. No two canopies are alike and they are custom built to accommodate any size, space and design. This is where extreme beauty meets functionality.