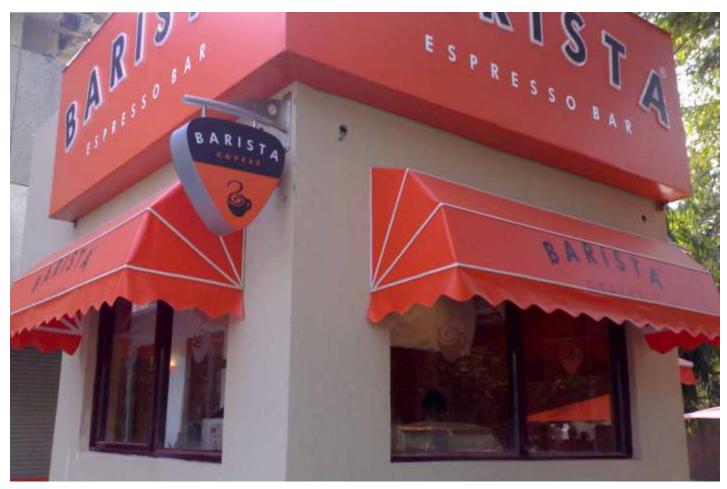

### **AWNING & CANOPY**

### Fixed Awning

- \*Any shape & size feasible
- \*Small size are prefabricated

- \*Big sizes are fabricated at site
- \*M. Steel tubular framework spray painted
- \*Fabric as per your choice