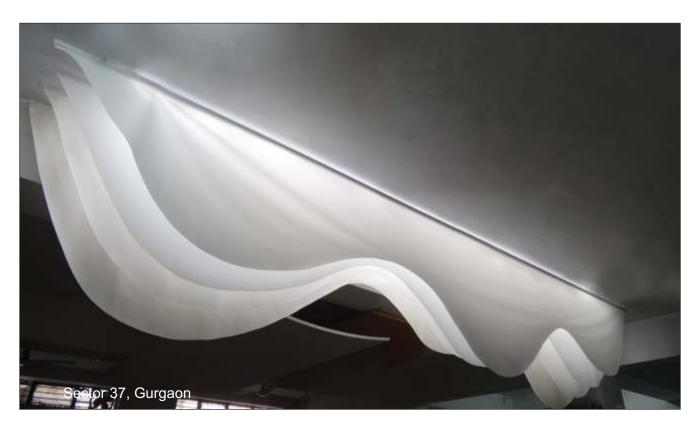

## Design element, Screen, Wall feature:

Fabric being a flexible material can be used to create organic, free flowing forms. It results in stunning forms and sculptures which accentuated with lights can give results which no material can match. We can play with translucent and opaque fabrics.

Membrane stretch ceiling element

Membrane Art element in atrium