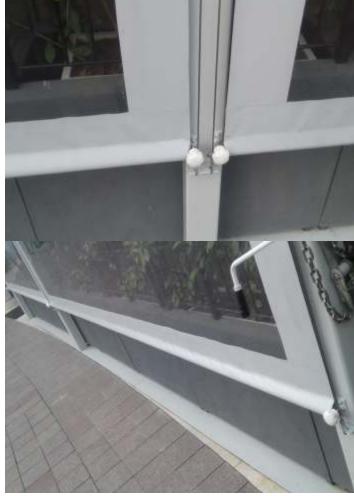

Vertical Screen / See thru screen allow uninterrupted outdoor living. The retractable mechanism can be manual or motorized as per requirement.

These are retractable innovative all weather screen which

- \* Unblocks view
- \* Blocks the chill
- \* Blocks gusty wind
- \* Blocks birds, flies, mosquitoes
- \* Blocks rain
- \* Blocks hot breeze
- \* Blocks dust
- \* Facilitates air-conditioning

#### **Material:**

- \* Transparent PVC membrane
- \* Aluminum Sections
- \* SS guide cables