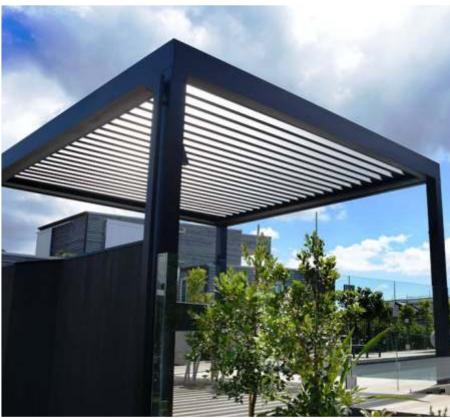

#### **LOUVER/ PERGOLA**

Louver shading system can calibrate the amount of sunlight coming in the building to our comfort level. It allows you the option of having sunlight in winter and diffusing the glare in summer. It will reduce your energy bills. The shading system can be motorized or manual. It enhances the facade and the ambience. High quality maintenance free material ensures long life.

#### Range (Open able or Fixed):

Roof Facade Gazebo/ Cabana Gate & Fence Screen

# LOUVER/ PERGOLA