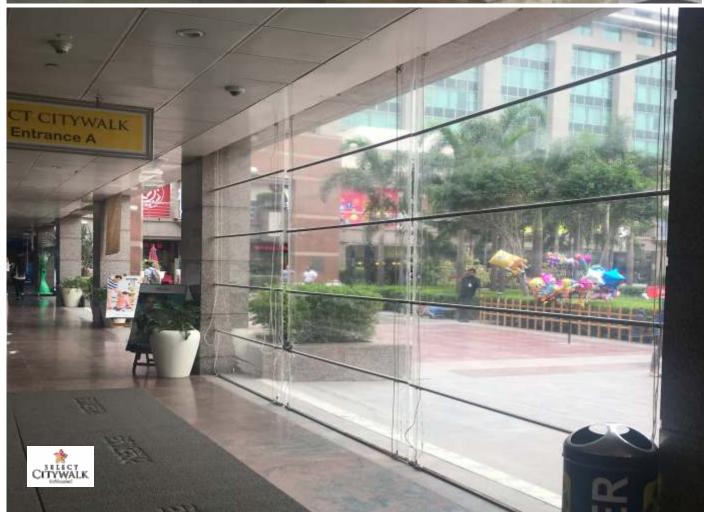

Vertical Screen / See thru screen allow uninterrupted outdoor living. The retractable mechanism can be manual or motorized as per requirement.

These are retractable innovative all weather screen which

- \* Unblocks view
- \* Blocks the chill
- \* Blocks gusty wind
- \* Blocks birds, flies, mosquitoes
- \* Blocks rain
- \* Blocks hot breeze
- \* Blocks dust
- \* Facilitates air-conditioning

### Suitable for all outdoor applications like:

- \* Fresco dining
- \* Gazebo/ Cabana/ Marquee
- \* Roof top restaurant
- \* Terrace, Balcony covering
- \* Garden restaurant
- \* Patio
- \* Conservatory

#### **Material:**

- \* Transparent PVC membrane
- \* Aluminum Sections
- \* SS guide cables