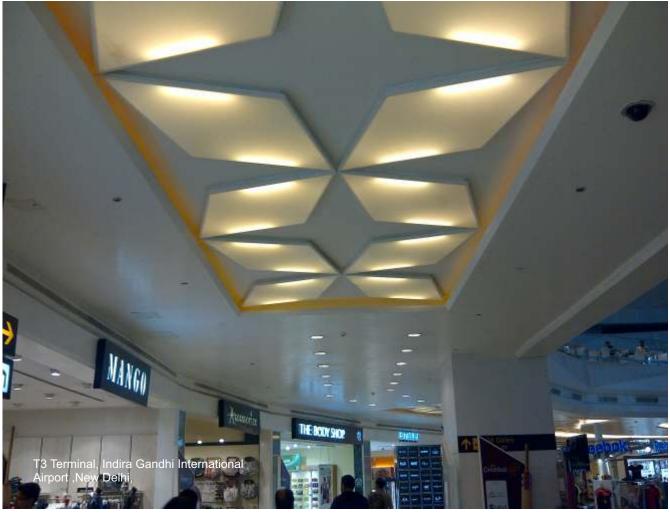

## Design element, Screen, Wall feature:

Fabric being a flexible material can be used to create organic, free flowing forms. It results in stunning forms and sculptures which accentuated with lights can give results which no material can match. We can play with translucent and opaque fabrics.

Membrane stretch ceiling element

Membrane Art element in atrium

#### Light:

Customized light can be made for interior and exterior. We can customize Lights in any form and shape in exceptionally large sizes, which conventional light suppliers cannot execute.

You can create your design and size. It being customized, will be exclusive very unlike the popular shapes which are available in the market. It gives a chance to add designer element to your interior and exterior.