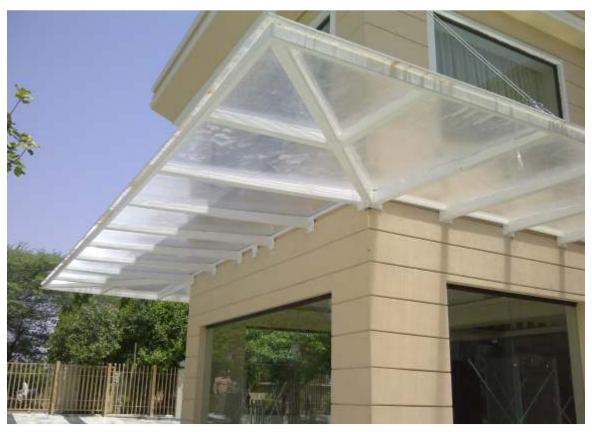

#### Advantages of Multiwall Polycarbonate Sheet

- Affordable
- Impressive flexibility Shatter-resistant
- Energy- saving
- Durable
- Longer Lasting
- Better Light Diffusion and UV Protection Virtually unbreakable
- Easy handling & quick to install
- Provides great protection against UV
- Maintans its look for a long time
- Better Insulation & can be customized

#### General applications of Multiwall Polycarbonate Sheet

- Sky light
- Walkways, domes, pyramids
- North light glazing and industrial cladding
- Swimming pool covers

- Partition wall / safety glazing
- Sound / noise barriers
- Green houses