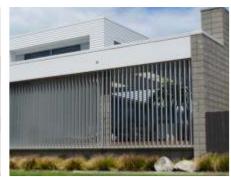

#### **LOUVER/ PERGOLA**

Louver shading system can calibrate the amount of sunlight coming in the building to our comfort level. It allows you the option of having sunlight in winter and diffusing the glare in summer. It will reduce your energy bills. The shading system can be motorized or manual. It enhances the facade and the ambience. High quality maintenance free material ensures long life.

#### **Customization:**

Encon's louver system can be installed vertical or horizontal or as per the angle of the sun. We will be happy to customize as per your design or your functional requirement.

#### **Automation:**

Encon's louver can be automated.

Automation will help optimize the sun. Sun light can be regulated to reduces the day light and air conditioning requirement. These can be operated by a switch, remote or building management systems from sensor control to PC control and internet control.