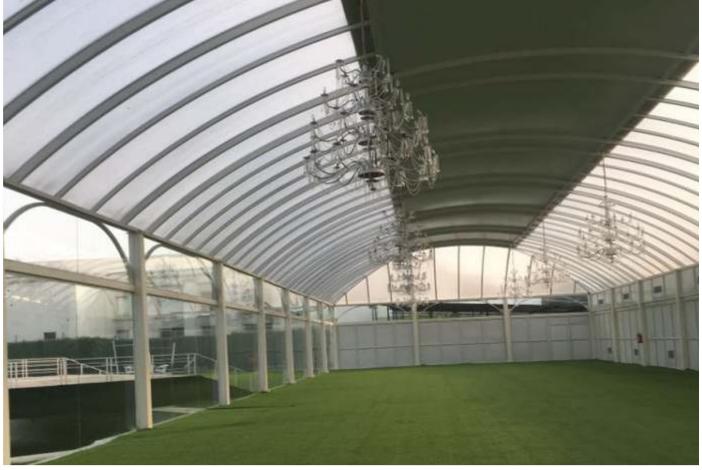

#### Atrium/Public places

Tensile membrane is the favoured covering material for atrium coverings in mall and commercial buildings. The membrane allows just the right amount of natural light and also eliminates the glare. It also helps in reducing the air conditioning cost, being flexible, design options are many.

#### **Landscape Elements**

WOW! That's the word for these elements. They are a delight for landscape consultants. You can add Zing to landscape areas. You can also use them as a light source. A range of colors to compliment the latest architectural trends.