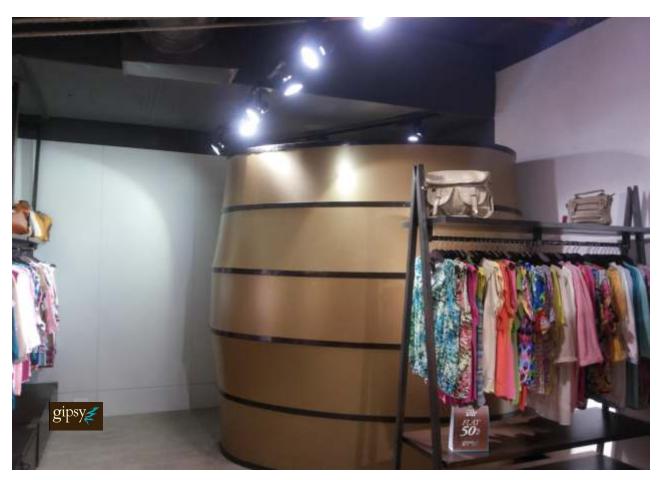

## Design element, Screen, Wall feature:

Fabric being a flexible material can be used to create organic, free flowing forms. It results in stunning forms and sculptures which accentuated with lights can give results which no material can match. We can play with translucent and opaque fabrics.

Space divider/ Barricade for coffee shop inside a mall

Stretch Membrane over the food court counter

Membrane Canopy for Coffee counter