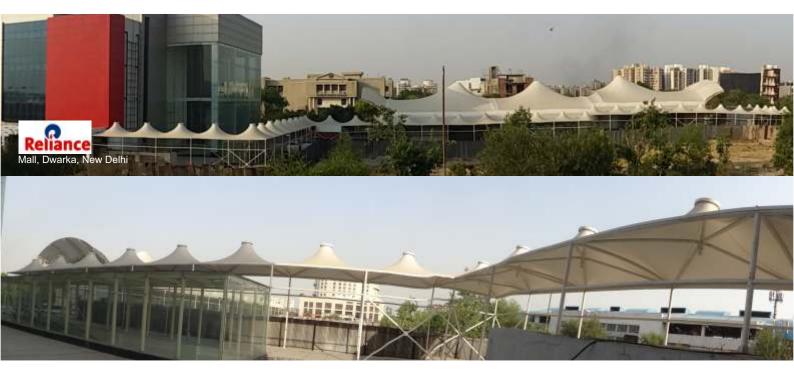

#### Atrium/Public places

Tensile membrane is the favoured covering material for atrium coverings in mall and commercial buildings. The membrane allows just the right amount of natural light and also eliminates the glare. It also helps in reducing the air conditioning cost, being flexible, design options are many.

#### Multi purpose covering:

Tensile structures can be used for various customized applications.