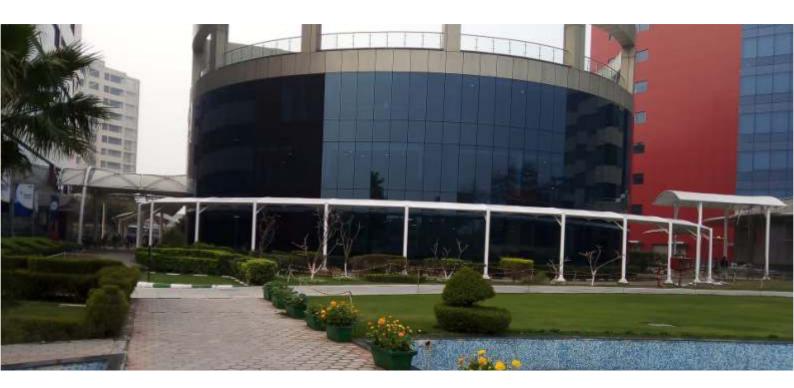

#### Atrium/Public places

Tensile membrane is the favoured covering material for atrium coverings in mall and commercial buildings. The membrane allows just the right amount of natural light and also eliminates the glare. It also helps in reducing the air conditioning cost, being flexible, design options are many.

#### **Textile/ Membrane/ Architectural Facade:**

It is the latest in building facade. It can provide shading, at the same time create iconic elevations. It also increases the building insulation vis-a-vis other elevation materials like glass etc.
Burj Al Arab at Dubai is popular example of fabric being used in elevations.
ENCON can give shape to interesting forms, colors and textures.