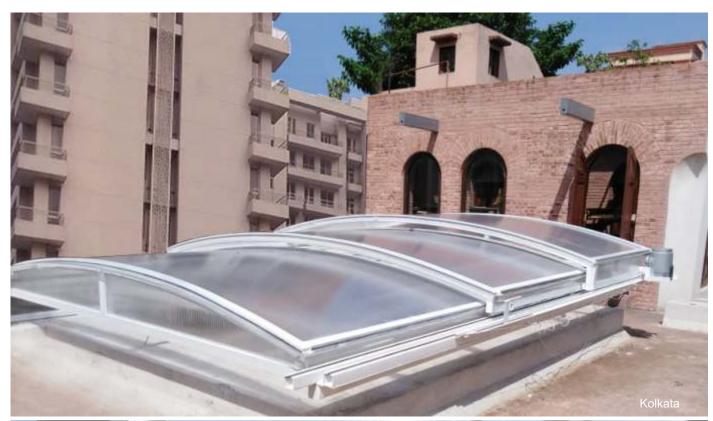

#### **Retractable Roof:**

Retractable roof allows you to come closer to nature.

Roof can be opened or slid back, to allow fresh air, to enjoy the sun or moonlit sky.

Roof can be closed during extreme weather conditions.

The Retractable roof system can be motorized or manual.

They can be inclined or horizontal.

ENCON is the most innovative manufacturer of prefabricated shelters/ rooms. We design and manufacture special prefabricated to ready made prefabricated Shelters/Rooms. We offer unmatched quality range of prefabricated Shelters/ coverings made from premium quality FR materials. We are engaged in commissioning, consultancy and designing of our prefabricated Shelters/Rooms