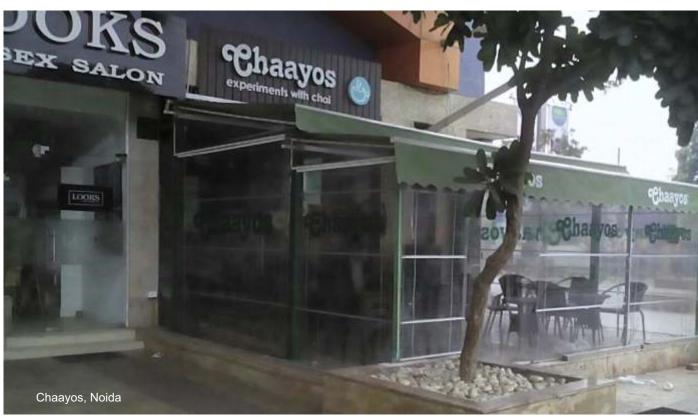

Vertical Screen / See thru screen allow uninterrupted outdoor living. The retractable mechanism can be manual or motorized as per requirement.

These are retractable innovative all weather screen which

- \* Unblocks view
- \* Blocks the chill
- \* Blocks gusty wind
- \* Blocks birds, flies, mosquitoes
- \* Blocks rain
- \* Blocks hot breeze
- \* Blocks dust
- \* Facilitates air-conditioning

### Suitable for all outdoor applications like:

- \* Fresco dining
- \* Gazebo/ Cabana/ Marquee
- \* Roof top restaurant
- \* Terrace, Balcony covering
- \* Garden restaurant
- \* Patio
- \* Conservatory

#### **Material:**

- \* Transparent PVC membrane
- \* Aluminum Sections
- \* SS guide cables