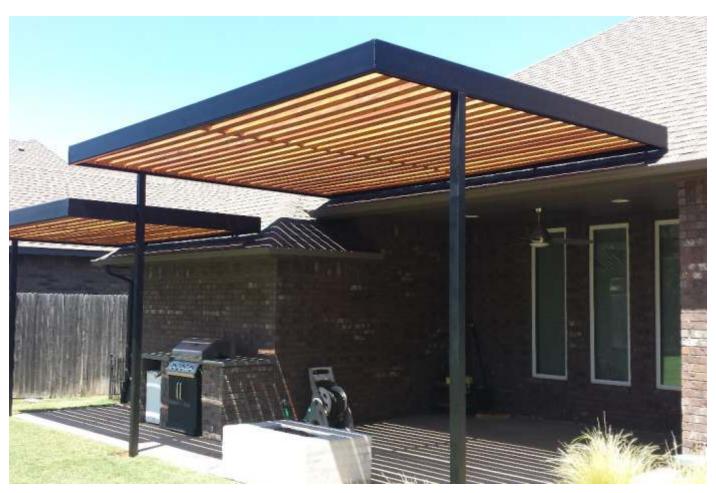

#### Why a Pergola?

\*It creates a interesting outdoor place to unwind, relax, socialise with friends & family.

\*Lifestyle entertainment hub

Add comfortable seating, accent tables, outdoor rug and other accessories.

\*Barbecue, have chilled wine or enjoy the breakfast

\*Improve the landscape of your home.

Pergolas are designed to support climbing, hanging plants.

#### Types of Pergola

- \* Powder coated Aluminum frame
- \* PU painted M.S frame
- \* WPC (Wood plastic composite)
- \* Thermo Pine Imported Wood