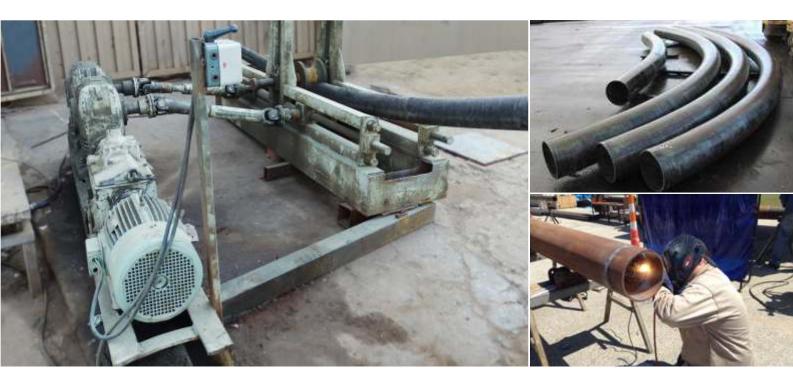

### PRODUCTION FACILITY & MANPOWER

Fabric Room:
In house fabric welding facility

**Workshop:** In house pipe bending machine and complete fabrication setup. We can weld M.S, SS and Aluminium at our works.