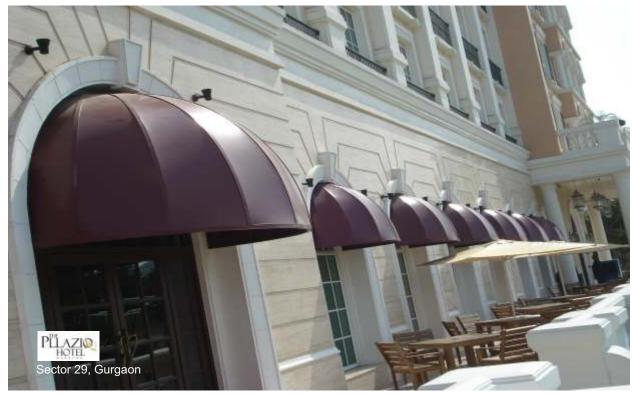

#### WROUGHT IRON/ CAST IRON/ FRP CANOPY

Not only is a Wrought iron/ Cast iron/ FRP Canopy a luxurious accent for your home, it also adds the functionality of protection for your door as well as shelter from rain and sun for you and your guests. No two canopies are alike and they are custom built to accommodate any size, space and design. This is where extreme beauty meets functionality.