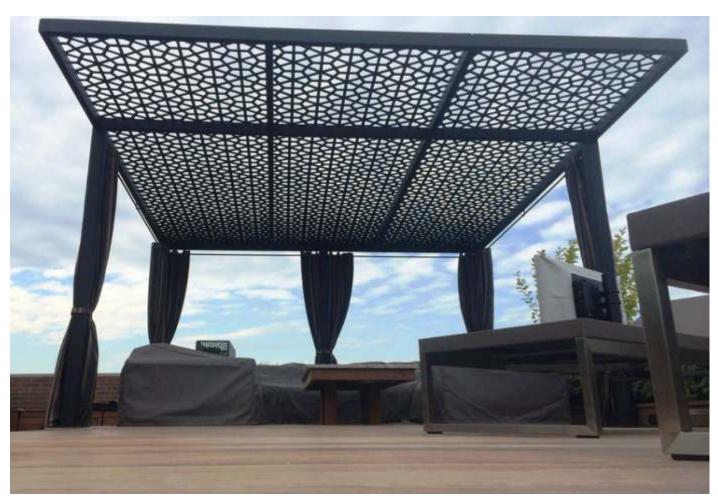

#### Why a Pergola?

\*It creates a interesting outdoor place to unwind, relax, socialise with friends & family.

\*Lifestyle entertainment hub

Add comfortable seating, accent tables, outdoor rug and other accessories.

\*Barbecue, have chilled wine or enjoy the breakfast

\*Improve the landscape of your home.

Pergolas are designed to support climbing, hanging plants.

#### Types of Pergola

- \* Powder coated Aluminum frame
- \* PU painted M.S frame
- \* WPC (Wood plastic composite)
- \* Thermo Pine Imported Wood