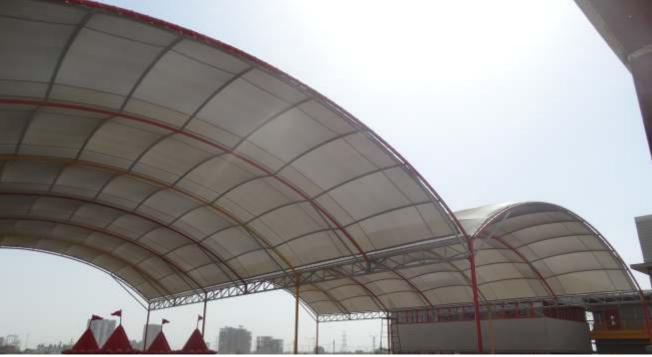

#### Atrium/Public places

Tensile membrane is the favoured covering material for atrium coverings in mall and commercial buildings. The membrane allows just the right amount of natural light and also eliminates the glare. It also helps in reducing the air conditioning cost, being flexible, design options are many.

Tensile membrane structures are quite different from other building materials.

The principal of construction requires a deep understanding of the fabric reaction to forces.

#### Atrium/Public places

These tensile structures can be designed as per the IS codes depending on the site location and requirement of the client. IS-800, IS-456, IS-875

IS-875

Part-1 Dead loads

Part-2 Imposed loads