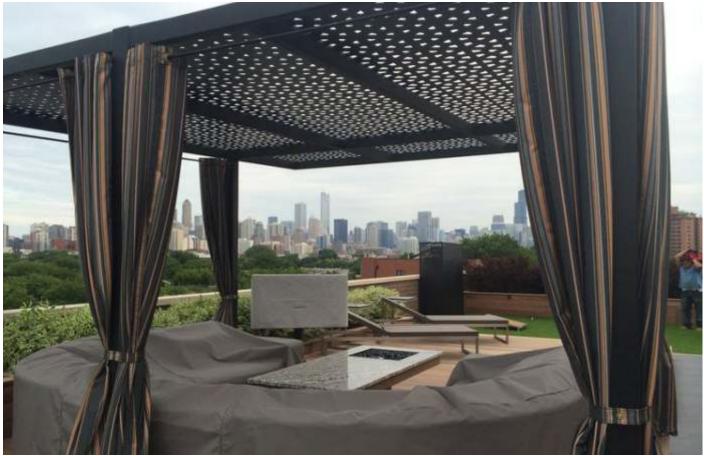

#### Why a Pergola?

\*It creates a interesting outdoor place to unwind, relax, socialise with friends & family.

\*Lifestyle entertainment hub

Add comfortable seating, accent tables, outdoor rug and other accessories.

\*Barbecue, have chilled wine or enjoy the breakfast

\*Improve the landscape of your home.

Pergolas are designed to support climbing, hanging plants.

#### Types of Pergola

- \* Powder coated Aluminum frame
- \* PU painted M.S frame
- \* WPC (Wood plastic composite)
- \* Thermo Pine Imported Wood