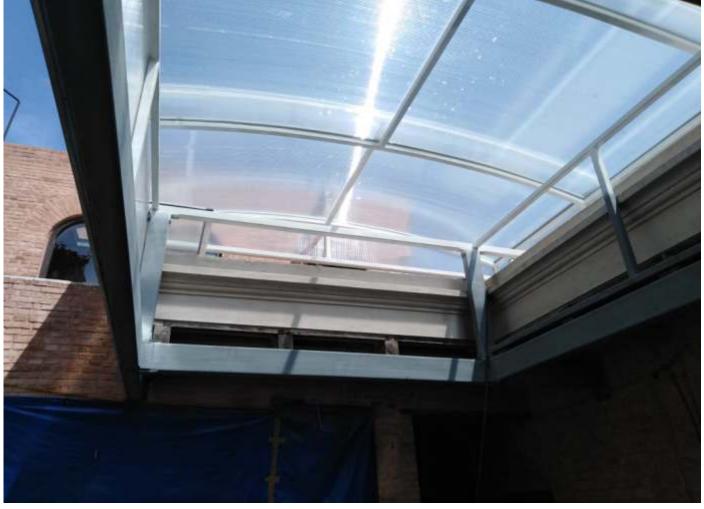

#### **Retractable Roof:**

Retractable roof allows you to come closer to nature.

Roof can be opened or slid back, to allow fresh air, to enjoy the sun or moonlit sky.

Roof can be closed during extreme weather conditions.

The Retractable roof system can be motorized or manual.

They can be inclined or horizontal.

ENCON is the most innovative manufacturer of prefabricated shelters/ rooms. We design and manufacture special prefabricated to ready made prefabricated Shelters/Rooms. We offer unmatched quality range of prefabricated Shelters/ coverings made from premium quality FR materials. We are engaged in commissioning, consultancy and designing of our prefabricated Shelters/Rooms