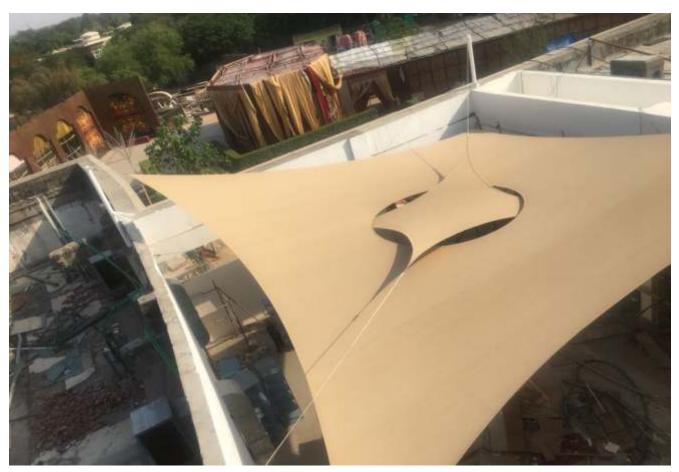

#### Multi purpose covering:

Tensile structures can be used for various customized applications.

#### **Textile/ Membrane/ Architectural Facade:**

It is the latest in building facade. It can provide shading, at the same time create iconic elevations. It also increases the building insulation vis-a-vis other elevation materials like glass etc.
Burj Al Arab at Dubai is popular example of fabric being used in elevations.
ENCON can give shape to interesting forms, colors and textures.