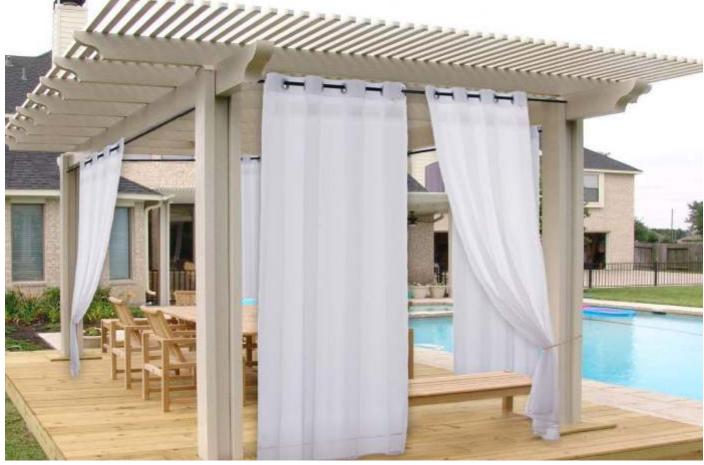

#### Why a Pergola?

\*It creates a interesting outdoor place to unwind, relax, socialise with friends & family.

\*Lifestyle entertainment hub

Add comfortable seating, accent tables, outdoor rug and other accessories.

\*Barbecue, have chilled wine or enjoy the breakfast

\*Improve the landscape of your home.

Pergolas are designed to support climbing, hanging plants.

#### Types of Pergola

- \* Powder coated Aluminum frame
- \* PU painted M.S frame
- \* WPC (Wood plastic composite)
- \* Thermo Pine Imported Wood