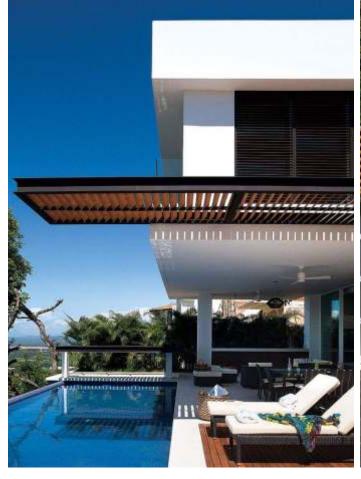

#### **LOUVER/ PERGOLA**

Louver shading system can calibrate the amount of sunlight coming in the building to our comfort level. It allows you the option of having sunlight in winter and diffusing the glare in summer. It will reduce your energy bills. The shading system can be motorized or manual. It enhances the facade and the ambience. High quality maintenance free material ensures long life.

#### Range (Open able or Fixed):

Roof Facade Gazebo/ Cabana Gate & Fence Screen

#### **Customization:**

Encon's louver system can be installed vertical or horizontal or as per the angle of the sun. We will be happy to customize as per your design or your functional requirement.

#### **Automation:**

Encon's louver can be automated.

Automation will help optimize the sun. Sun light can be regulated to reduces the day light and air conditioning requirement. These can be operated by a switch, remote or building management systems from sensor control to PC control and internet control.