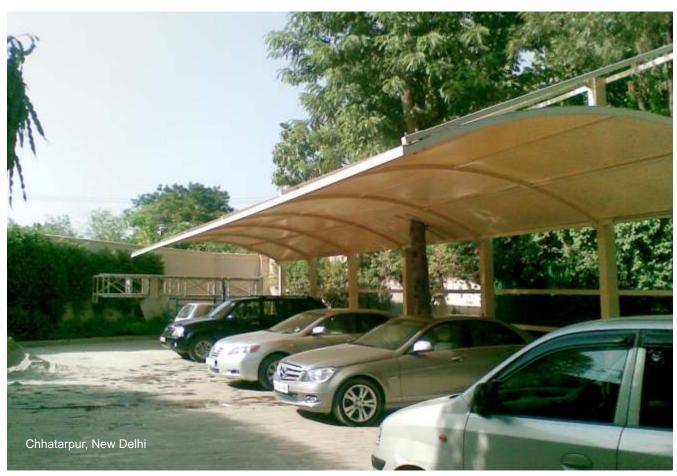

#### Car park:

ENCON tensile membrane structures offer a range of car-park solutions. The cantilevered car park allow the cars to be parked without any hindrance.

#### **Durability:**

We use reputed global fabric brands which have good warranties and low maintenance.