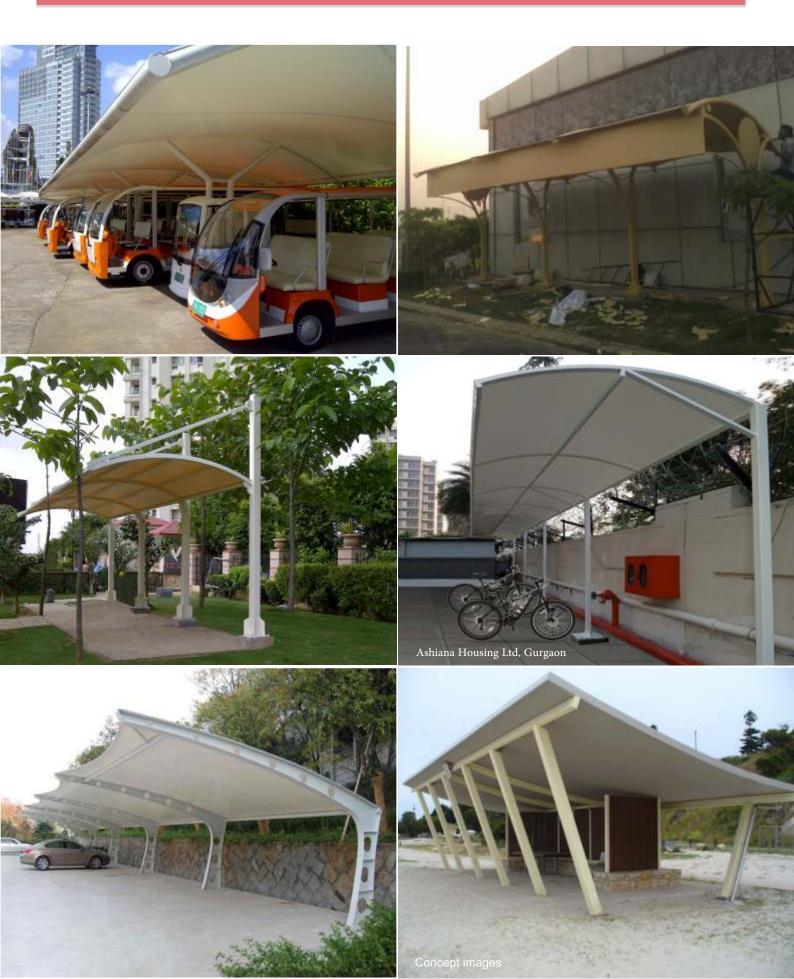

#### Car park:

ENCON tensile membrane structures offer a range of car-park solutions. The cantilevered car park allow the cars to be parked without any hindrance.

#### **Durability:**

We use reputed global fabric brands which have good warranties and low maintenance.

#### Walk way Covering:

ENCON has a range of architecturally appealing walk way covering options. Besides being functional, they add appeal to the landscaped area.

#### **Entrance Canopy:**

ENCON's entrance canopies can highlight the entrance, add character to the bulding and also protect against rain and sun.