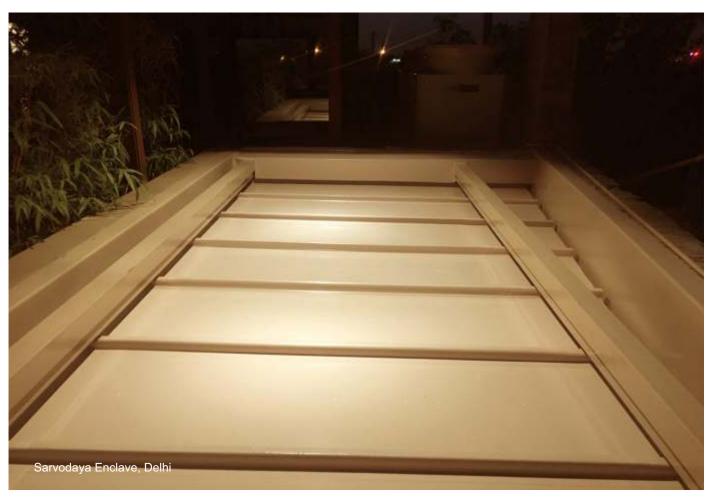

#### **Retractable Roof:**

Retractable roof allows you to come closer to nature.

Roof can be opened or slid back, to allow fresh air, to enjoy the sun or moonlit sky.

Roof can be closed during extreme weather conditions.

The Retractable roof system can be motorized or manual.

They can be inclined or horizontal.

ENCON is the most innovative manufacturer of prefabricated shelters/ rooms. We design and manufacture special prefabricated to ready made prefabricated Shelters/Rooms. We offer unmatched quality range of prefabricated Shelters/ coverings made from premium quality FR materials. We are engaged in commissioning, consultancy and designing of our prefabricated Shelters/Rooms