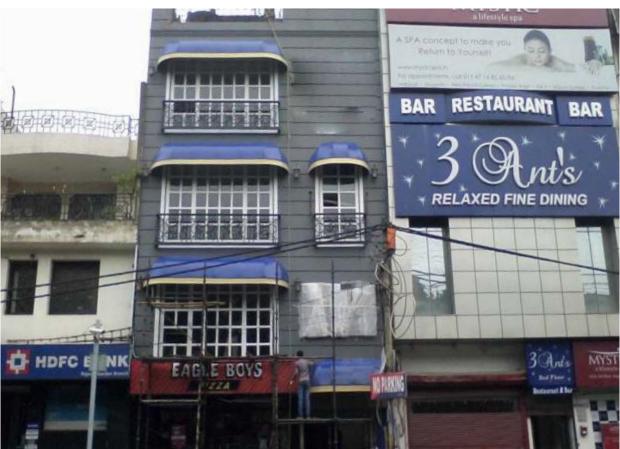

### **AWNING & CANOPY**

### Fixed Awning

- \*Any shape & size feasible
- \*Small size are prefabricated

- \*Big sizes are fabricated at site
- \*M. Steel tubular framework spray painted
- \*Fabric as per your choice