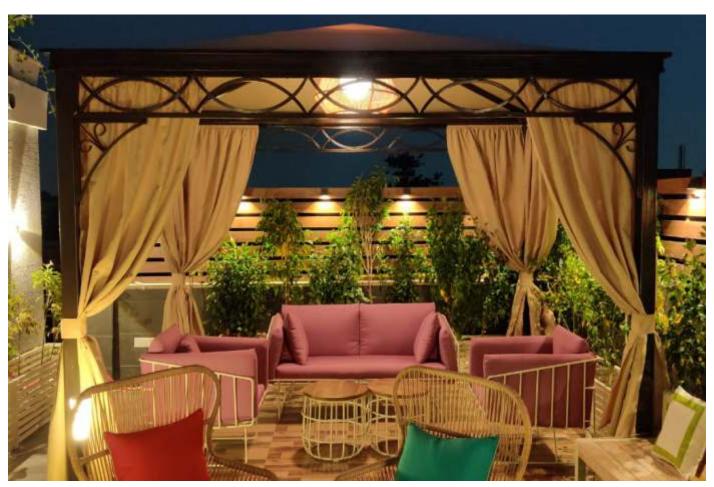

#### Why a Pergola?

\*It creates a interesting outdoor place to unwind, relax, socialise with friends & family.

\*Lifestyle entertainment hub

Add comfortable seating, accent tables, outdoor rug and other accessories.

\*Barbecue, have chilled wine or enjoy the breakfast

\*Improve the landscape of your home.

Pergolas are designed to support climbing, hanging plants.

#### Types of Pergola

- \* Powder coated Aluminum frame
- \* PU painted M.S frame
- \* WPC (Wood plastic composite)
- \* Thermo Pine Imported Wood