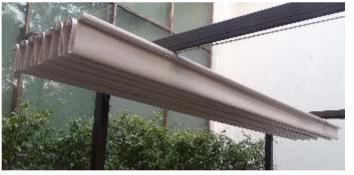

#### **Retractable Roof:**

Retractable roof allows you to come closer to nature.

Roof can be opened or slid back, to allow fresh air, to enjoy the sun or moonlit sky.

Roof can be closed during extreme weather conditions.

The Retractable roof system can be motorized or manual.

They can be inclined or horizontal.

ENCON is the most innovative manufacturer of prefabricated shelters/ rooms. We design and manufacture special prefabricated to ready made prefabricated Shelters/Rooms. We offer unmatched quality range of prefabricated Shelters/ coverings made from premium quality FR materials. We are engaged in commissioning, consultancy and designing of our prefabricated Shelters/Rooms