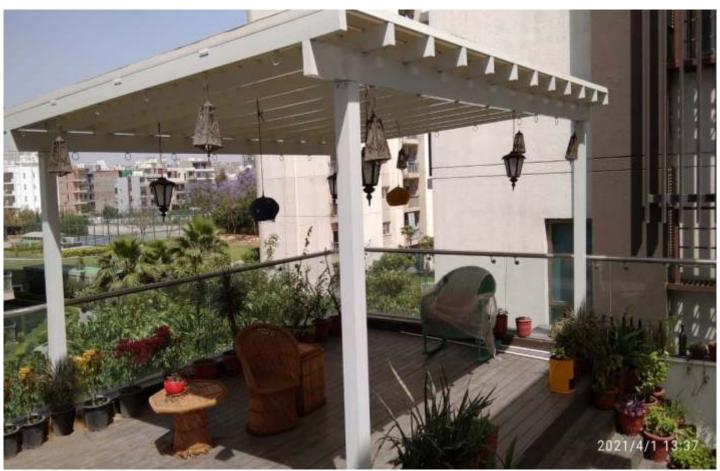

#### Why a Pergola?

\*It creates a interesting outdoor place to unwind, relax, socialise with friends & family.

\*Lifestyle entertainment hub

Add comfortable seating, accent tables, outdoor rug and other accessories.

\*Barbecue, have chilled wine or enjoy the breakfast

\*Improve the landscape of your home.

Pergolas are designed to support climbing, hanging plants.

#### Types of Pergola

- \* Powder coated Aluminum frame
- \* PU painted M.S frame
- \* WPC (Wood plastic composite)
- \* Thermo Pine Imported Wood