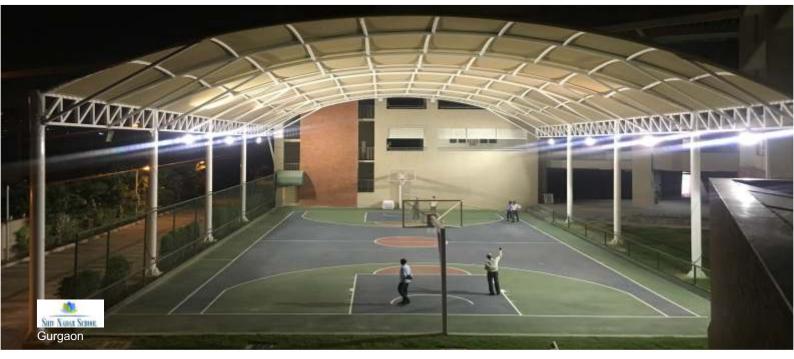

#### **Sports Covering:**

Tensile membrane is the best material for covering of basketball courts, badminton courts, swimming pool covering, TT rooms etc. The covering provides a good waterproof and shaded area. The areas can be air conditioned also.

Sports Shade Structures are designed to protect players or children on many different types of outdoor athletic courts, sport fields, play areas and schools. Depending on your requirements, our sports courts shade designs can cover entire basketball courts, skateboard parks, tennis courts, badminton courts, roller skating rinks, volleyball courts, and other play areas for sporting events, as well as school PE areas.

We can give you shading only option as well as waterproof covering options.

These structures can be structurally designed as per relevant codes for complete safety and stability