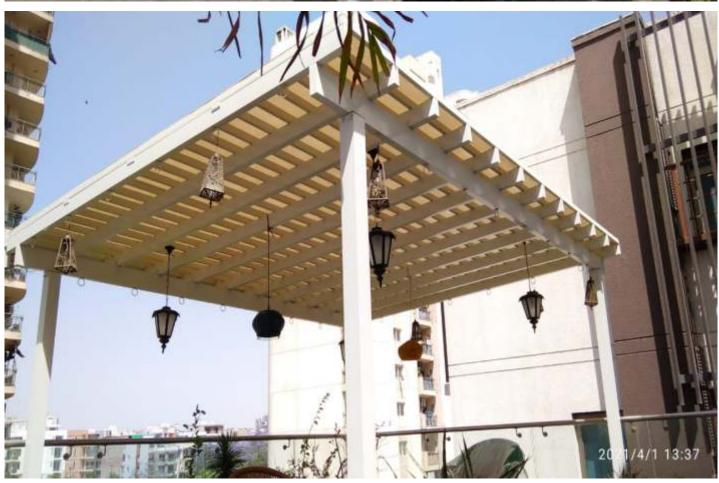

#### Why a Pergola?

\*It creates a interesting outdoor place to unwind, relax, socialise with friends & family.

\*Lifestyle entertainment hub

Add comfortable seating, accent tables, outdoor rug and other accessories.

\*Barbecue, have chilled wine or enjoy the breakfast

\*Improve the landscape of your home.

Pergolas are designed to support climbing, hanging plants.

#### Types of Pergola

- \* Powder coated Aluminum frame
- \* PU painted M.S frame
- \* WPC (Wood plastic composite)
- \* Thermo Pine Imported Wood