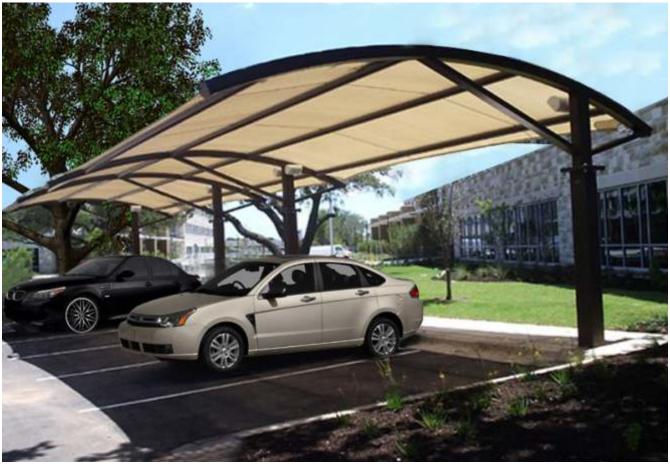

#### Car park:

ENCON tensile membrane structures offer a range of car-park solutions. The cantilevered car park allow the cars to be parked without any hindrance.

#### **Durability:**

We use reputed global fabric brands which have good warranties and low maintenance.