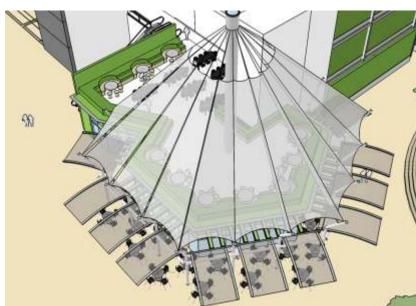

#### Atrium/Public places

Tensile membrane is the favoured covering material for atrium coverings in mall and commercial buildings. The membrane allows just the right amount of natural light and also eliminates the glare. It also helps in reducing the air conditioning cost, being flexible, design options are many.

Tensile membrane structures are quite different from other building materials.

The principal of construction requires a deep understanding of the fabric reaction to forces.

#### Steps of tensile structure erection

- \* Concept \* Structural analysis\* Detailing, Shop drawing & Connection details.
- \* Patterning of membrane \*Fabrication and painting of the structure \* Installation and tensioning
- \*Maintenance & cleaning education to end user.