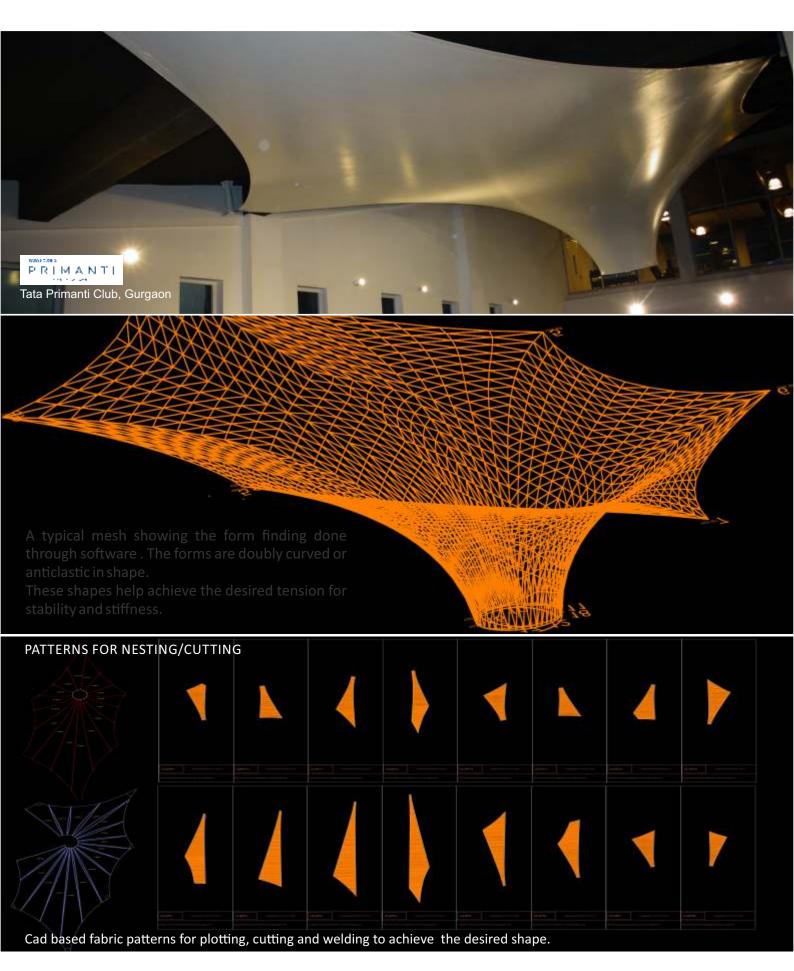

Tensile membrane structures are quite different from other building materials.

The principal of construction requires a deep understanding of the fabric reaction to forces.

#### Steps of tensile structure erection

- \* Concept \* Structural analysis\* Detailing, Shop drawing & Connection details.
- \* Patterning of membrane \*Fabrication and painting of the structure \* Installation and tensioning
- \*Maintenance & cleaning education to end user.