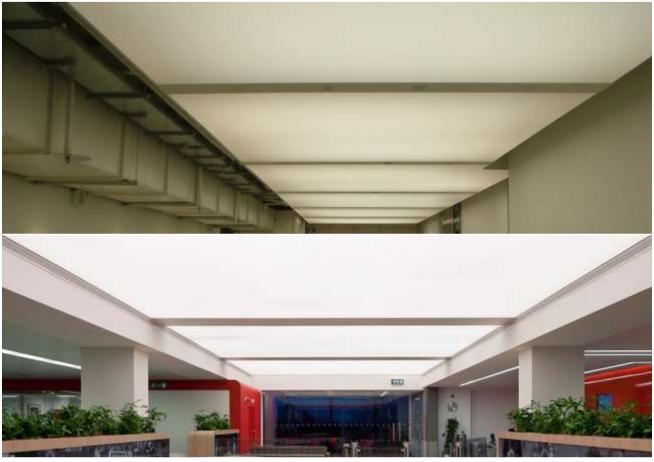

#### **Stretch Ceiling:**

Innovative covering for walls and ceiling. It enhances space and creates an absolutely amazing effect.

Flawless finish, completely uniform appearance due to cutting edge technology. Width of up to 3mtr without joint or seams. Clean, neat work with minimum disturbance to existing interiors, very unlike the POP or conventional false ceiling. Quick to install Water repellent, does not blister or crack.