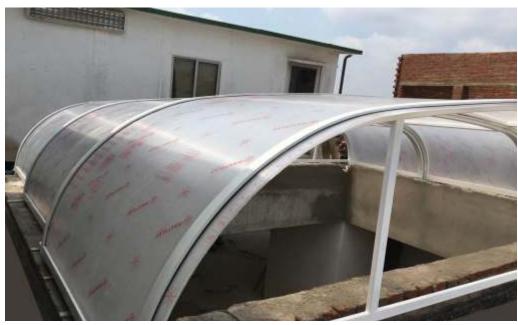

#### **Retractable Roof:**

Retractable roof allows you to come closer to nature.

Roof can be opened or slid back, to allow fresh air, to enjoy the sun or moonlit sky.

Roof can be closed during extreme weather conditions.

The Retractable roof system can be motorized or manual.

They can be inclined or horizontal.

ENCON is the most innovative manufacturer of prefabricated shelters/ rooms. We design and manufacture special prefabricated to ready made prefabricated Shelters/Rooms. We offer unmatched quality range of prefabricated Shelters/ coverings made from premium quality FR materials. We are engaged in commissioning, consultancy and designing of our prefabricated Shelters/Rooms