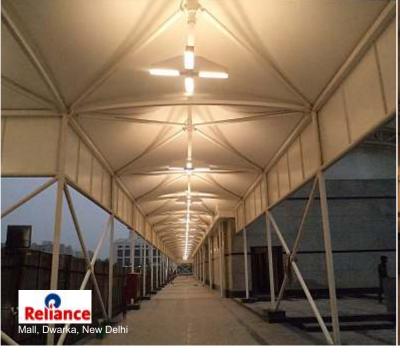

#### Atrium/Public places

Tensile membrane is the favoured covering material for atrium coverings in mall and commercial buildings. The membrane allows just the right amount of natural light and also eliminates the glare. It also helps in reducing the air conditioning cost, being flexible, design options are many.

#### Walk way Covering:

ENCON has a range of architecturally appealing walk way covering options. Besides being functional, they add appeal to the landscaped area.