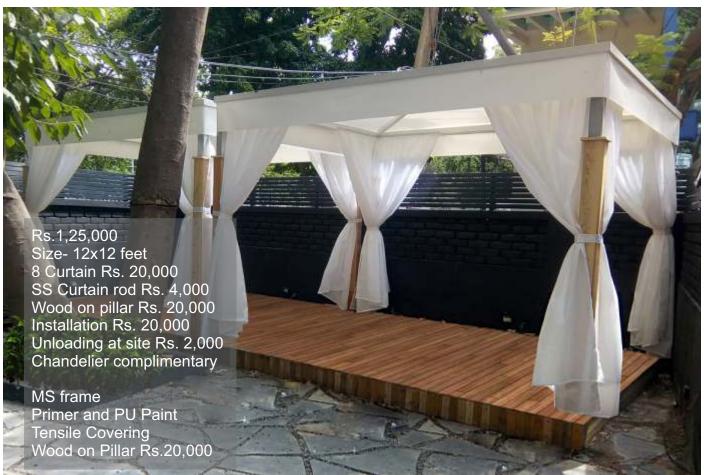

#### Option-2

Primer and PU Painted MS frame Rs.1,25,000

Size- 12x12 feet 8 Curtain Rs. 20,000 SS Curtain rod Rs. 4,000 Installation Rs. 20,000 Unloading at site Rs. 2,000 Chandelier complimentary

Tensile Covering Rs.250 per saft extra if required