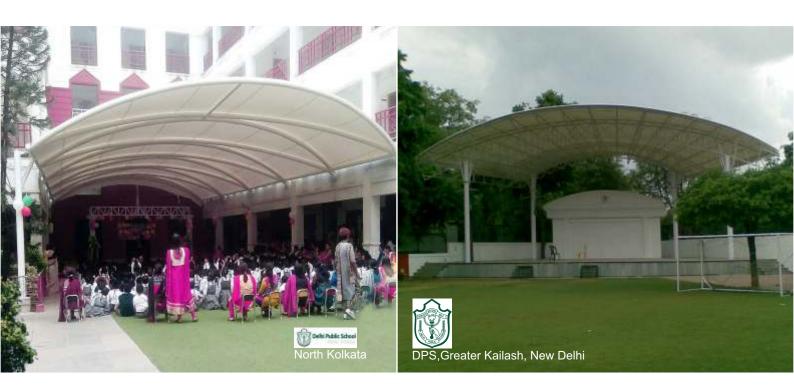

#### Atrium/Public places

Tensile membrane is the favoured covering material for atrium coverings in mall and commercial buildings. The membrane allows just the right amount of natural light and also eliminates the glare. It also helps in reducing the air conditioning cost, being flexible, design options are many.

#### Atrium/Public places

These tensile structures can be designed as per the IS codes depending on the site location and requirement of the client. IS-800, IS-456, IS-875

IS-875

Part-1 Dead loads

Part-2 Imposed loads