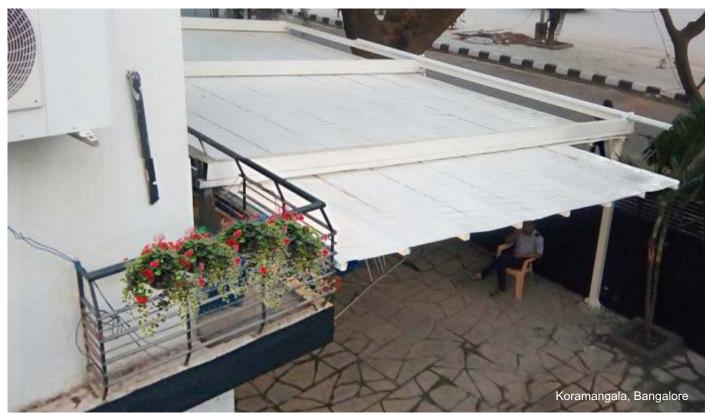

#### **Retractable Roof:**

Retractable roof allows you to come closer to nature.

Roof can be opened or slid back, to allow fresh air, to enjoy the sun or moonlit sky.

Roof can be closed during extreme weather conditions.

The Retractable roof system can be motorized or manual.

They can be inclined or horizontal.

ENCON is the most innovative manufacturer of prefabricated shelters/ rooms. We design and manufacture special prefabricated to ready made prefabricated Shelters/Rooms. We offer unmatched quality range of prefabricated Shelters/ coverings made from premium quality FR materials. We are engaged in commissioning, consultancy and designing of our prefabricated Shelters/Rooms