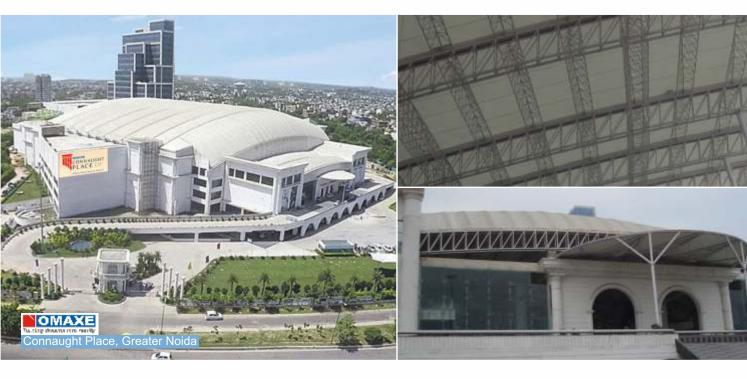

Around 20 years back we had done a Open Air Theatre around 22000 sq ft the biggest at that time in North India.

In 2016 we have completed one of the biggest coverings in North India around 2,00,000 sq ft Atrium for Omaxe Connaught Place Mall, Greater Noida.

#### Atrium/Public places

Tensile membrane is the favoured covering material for atrium coverings in mall and commercial buildings. The membrane allows just the right amount of natural light and also eliminates the glare. It also helps in reducing the air conditioning cost, being flexible, design options are many.