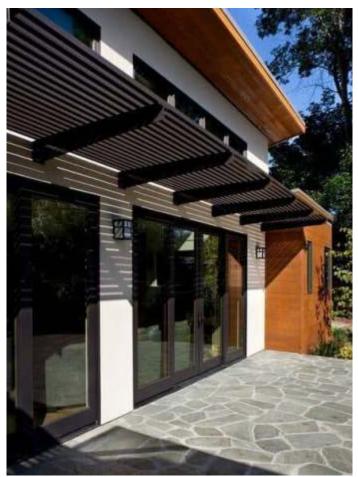

#### **LOUVER/ PERGOLA**

Louver shading system can calibrate the amount of sunlight coming in the building to our comfort level. It allows you the option of having sunlight in winter and diffusing the glare in summer. It will reduce your energy bills. The shading system can be motorized or manual. It enhances the facade and the ambience. High quality maintenance free material ensures long life.

#### Range (Open able or Fixed):

Roof Facade Gazebo/ Cabana Gate & Fence Screen

#### **Customization:**

Encon's louver system can be installed vertical or horizontal or as per the angle of the sun. We will be happy to customize as per your design or your functional requirement.

#### **Automation:**

Encon's louver can be automated.

Automation will help optimize the sun. Sun light can be regulated to reduces the day light and air conditioning requirement. These can be operated by a switch, remote or building management systems from sensor control to PC control and internet control.