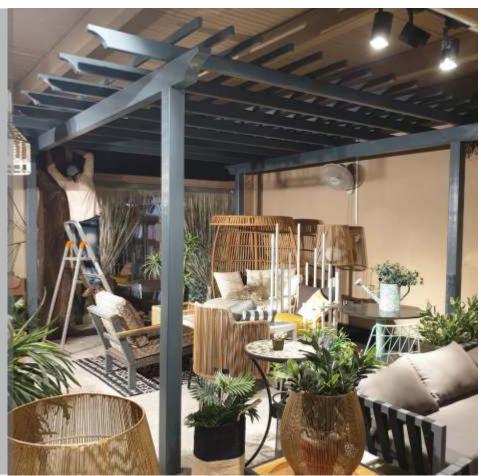

#### Why a Pergola?

\*It creates a interesting outdoor place to unwind, relax, socialise with friends & family.

\*Lifestyle entertainment hub

Add comfortable seating, accent tables, outdoor rug and other accessories.

\*Barbecue, have chilled wine or enjoy the breakfast

\*Improve the landscape of your home.

Pergolas are designed to support climbing, hanging plants.

#### Types of Pergola

- \* Powder coated Aluminum frame
- \* PU painted M.S frame
- \* WPC (Wood plastic composite)
- \* Thermo Pine Imported Wood