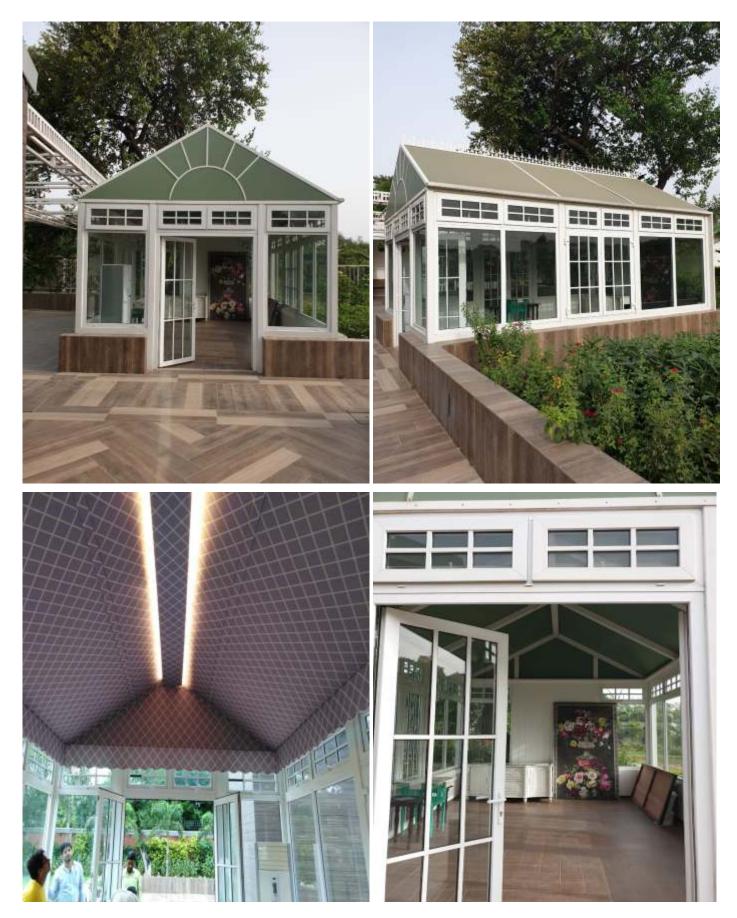

- ★ Hassle free turnkey installation.
- **★** Design & Erection.
- \* Water proof.
- \* Fire retardant.
- \* Can be dismantled and shifted to new location.

The incredible Victorian conservatory is a true classic which has been inspired from the late Victorian architecture.

The classic style will capture the eye of any beholder.

Victorian conservatories can be adapted to suit any style of home / restaurant.

Whether you are looking for a outdoor lounge or outdoor dining space this conservatory style will add significant value to your property.

Encon offers customers a chance to choose the type of finish applied to the conservatory for that added splash of color.

All the best of the Victorian era is brought to life in this conservatory style, the highlight being the vast panoramic views, perfect for admiring ones outdoor all year around.

You have always wanted to bring in a bit of the outdoors and now is the time to consider adding a sun room, conservatory or enclosing a little used sun porch for year-round enjoyment.

Consider the space gained by converting an open porch into a 4-seasons sunroom.

Imagine morning coffee in your own sun room or the dramatic transformation of your home into your castle with the addition of a conservatory.