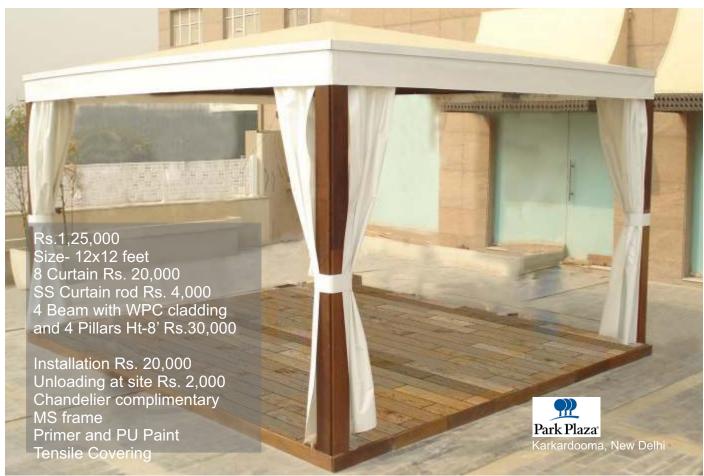

#### Option-2

Primer and PU Painted MS frame Rs.1,25,000

Size- 12x12 feet 8 Curtain Rs. 20,000 SS Curtain rod Rs. 4,000 Installation Rs. 20,000 Unloading at site Rs. 2,000 Chandelier complimentary

Tensile Covering Rs.250 per saft extra if required