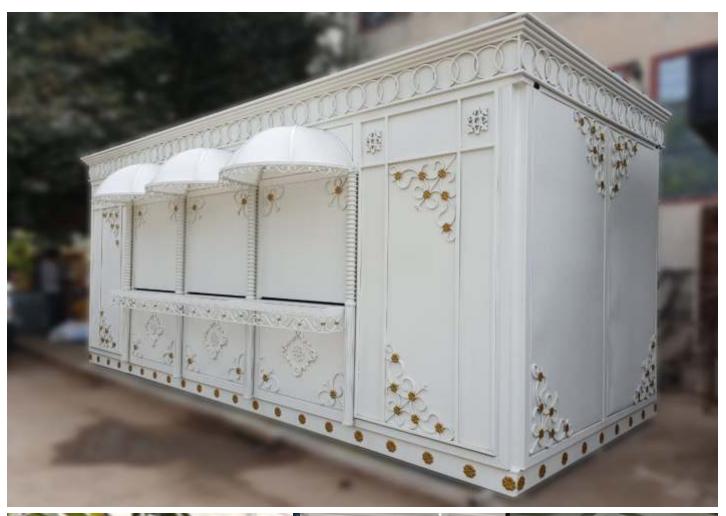

The Retractable roof system can be motorized or manual.

They can be inclined or horizontal.

ENCON is the most innovative manufacturer of prefabricated shelters/ rooms. We design and manufacture special prefabricated to ready made prefabricated Shelters/Rooms. We offer unmatched quality range of prefabricated Shelters/ coverings made from premium quality FR materials. We are engaged in commissioning, consultancy and designing of our prefabricated Shelters/Rooms

#### Buy a pre-fabricated house/ Office / Multipurpose and get it assembled on your site

- ·Fast & cheaper than conventional construction.
- ·Insulated, comfortable in adverse weather.
- ·Fascia design options.
- ·Relocation & Expansion possible.

- ·All weather material used.
- ·Fungus & Termite proof.
- ·No need of painting
- ·Light weight

#### Applications:

- ·Residential floors, House Extensions
- ·Restaurant, Pubs
- ·Project office sites
- ·Slum rehabilitation
- ·Police / military / paramilitary camps
- ·Coverings where permanent construction is not allowed
- ·Education / healthcare