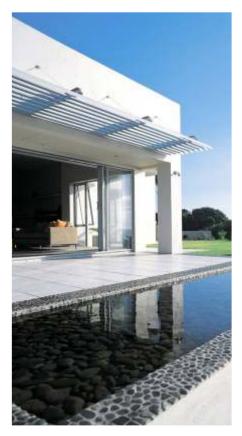

#### **LOUVER/ PERGOLA**

Louver shading system can calibrate the amount of sunlight coming in the building to our comfort level. It allows you the option of having sunlight in winter and diffusing the glare in summer. It will reduce your energy bills. The shading system can be motorized or manual. It enhances the facade and the ambience. High quality maintenance free material ensures long life.

#### **Customization:**

Encon's louver system can be installed vertical or horizontal or as per the angle of the sun. We will be happy to customize as per your design or your functional requirement.

#### **Automation:**

Encon's louver can be automated.

Automation will help optimize the sun. Sun light can be regulated to reduces the day light and air conditioning requirement. These can be operated by a switch, remote or building management systems from sensor control to PC control and internet control.