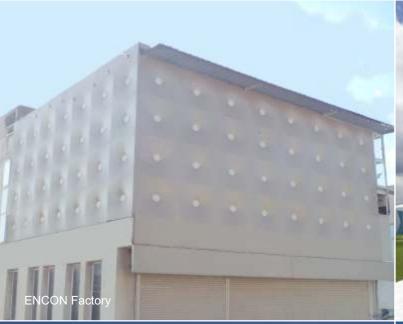

#### WROUGHT IRON/ CAST IRON/ FRP CANOPY

Not only is a Wrought iron/ Cast iron/ FRP Canopy a luxurious accent for your home, it also adds the functionality of protection for your door as well as shelter from rain and sun for you and your guests. No two canopies are alike and they are custom built to accommodate any size, space and design. This is where extreme beauty meets functionality.

# WROUGHT IRON/ CAST IRON/ FRP CANOPY

ENCON offers banquet hall structure solutions. We offer fixed roof and retractable roof solutions. The possibility of customization is immense. Banqueting solution with a European feel. Surround yourself with breathtaking views of your surroundings including the sky, in a Patio Enclosure solarium. Our glass-enclosed room makes a stunning addition to any banquet. Energy-efficient double-wall air insulated sheet, provides improved heating and cooling performance, adding to your comfort.