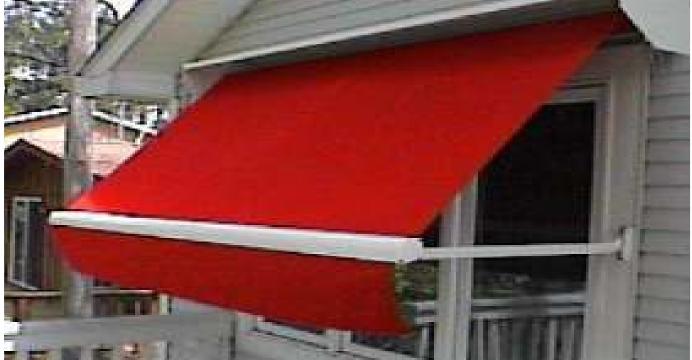

### **AWNING & CANOPY**

### **Drop arm Awning**

\*Per fabricated ready to install retractable awning operated by gear box with a removable handle.

### Options:

- \*Manual or Motorised.
- \*Hood: to cover the gap between the roller tube and wall to avoid water seepage.

Mesh Shade cloth keeps the area shaded and is breathable. Excellent level of UV block and shade factor. Designed to breathe, it allows breeze to flow through, significantly reducing temperatures beneath.