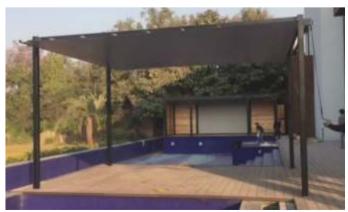

#### **Retractable Roof:**

Retractable roof allows you to come closer to nature.

Roof can be opened or slid back, to allow fresh air, to enjoy the sun or moonlit sky.

Roof can be closed during extreme weather conditions.

The Retractable roof system can be motorized or manual.

They can be inclined or horizontal.

ENCON is the most innovative manufacturer of prefabricated shelters/ rooms. We design and manufacture special prefabricated to ready made prefabricated Shelters/Rooms. We offer unmatched quality range of prefabricated Shelters/ coverings made from premium quality FR materials. We are engaged in commissioning, consultancy and designing of our prefabricated Shelters/Rooms