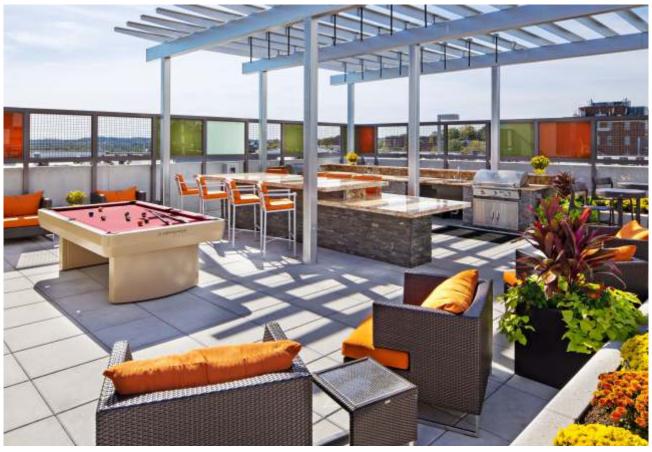

#### Why a Pergola?

\*It creates a interesting outdoor place to unwind, relax, socialise with friends & family.

\*Lifestyle entertainment hub

Add comfortable seating, accent tables, outdoor rug and other accessories.

\*Barbecue, have chilled wine or enjoy the breakfast

\*Improve the landscape of your home.

Pergolas are designed to support climbing, hanging plants.

#### Types of Pergola

- \* Powder coated Aluminum frame
- \* PU painted M.S frame
- \* WPC (Wood plastic composite)
- \* Thermo Pine Imported Wood