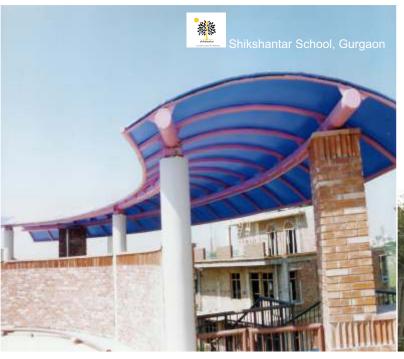

#### Walk way Covering:

ENCON has a range of architecturally appealing walk way covering options. Besides being functional, they add appeal to the landscaped area.