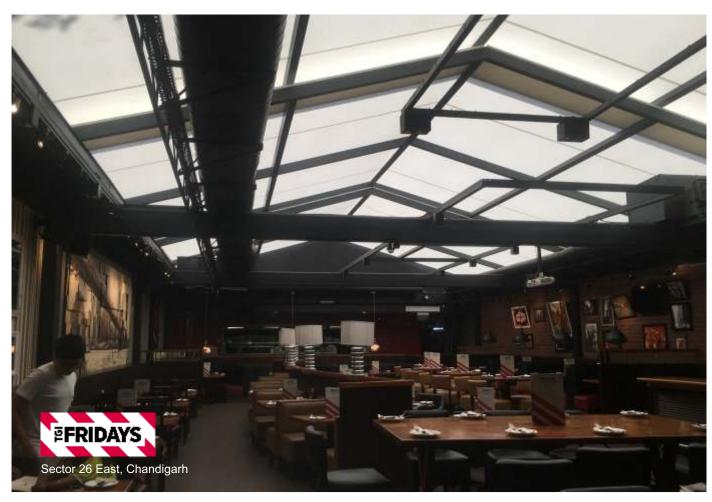

#### **Retractable Roof:**

Retractable roof allows you to come closer to nature.

Roof can be opened or slid back, to allow fresh air, to enjoy the sun or moonlit sky.

Roof can be closed during extreme weather conditions.

The Retractable roof system can be motorized or manual.

They can be inclined or horizontal.

ENCON is the most innovative manufacturer of prefabricated shelters/ rooms. We design and manufacture special prefabricated to ready made prefabricated Shelters/Rooms. We offer unmatched quality range of prefabricated Shelters/ coverings made from premium quality FR materials. We are engaged in commissioning, consultancy and designing of our prefabricated Shelters/Rooms