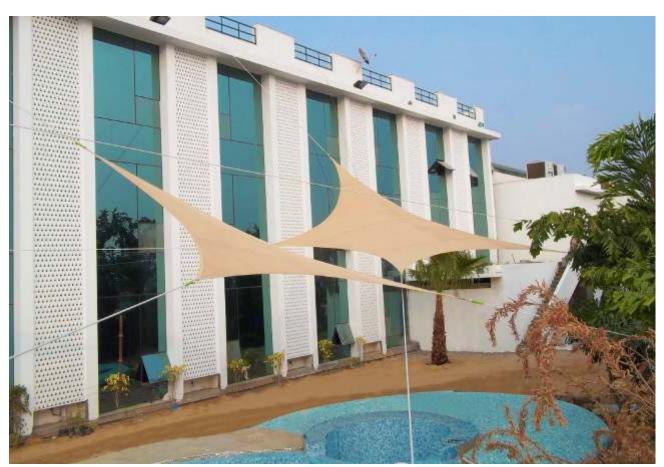

#### Atrium/Public places

Tensile membrane is the favoured covering material for atrium coverings in mall and commercial buildings. The membrane allows just the right amount of natural light and also eliminates the glare. It also helps in reducing the air conditioning cost, being flexible, design options are many.

#### Atrium/Public places

These tensile structures can be designed as per the IS codes depending on the site location and requirement of the client. IS-800, IS-456, IS-875

IS-875

Part-1 Dead loads

Part-2 Imposed loads