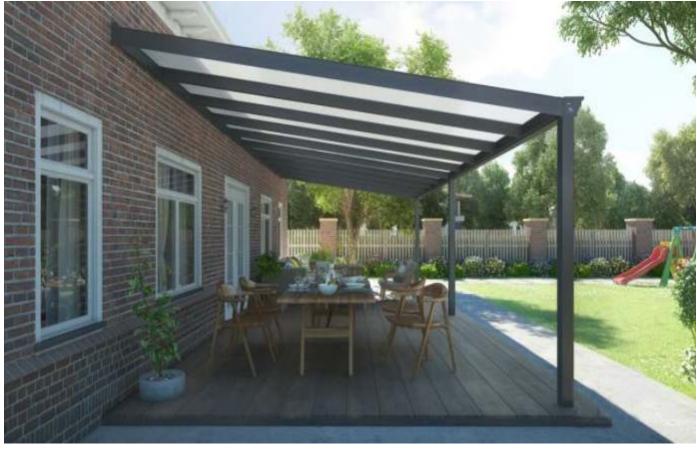

### **AWNING & CANOPY**

### Fixed Awning

- \*Any shape & size feasible
- \*Small size are prefabricated

- \*Big sizes are fabricated at site
- \*M. Steel tubular framework spray painted
- \*Fabric as per your choice