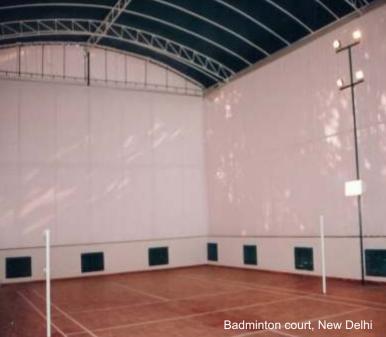

#### **Sports Covering:**

Tensile membrane is the best material for covering of basketball courts, badminton courts, swimming pool covering, TT rooms etc. The covering provides a good waterproof and shaded area. The areas can be air conditioned also.