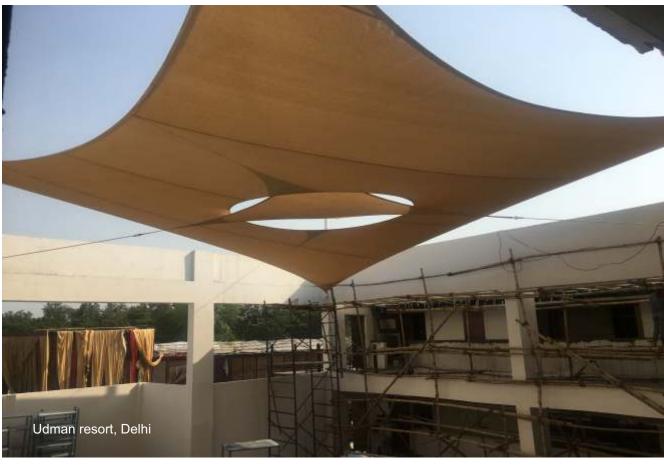

#### Multi purpose covering:

Tensile structures can be used for various customized applications.

#### **Textile/ Membrane/ Architectural Facade:**

It is the latest in building facade. It can provide shading, at the same time create iconic elevations. It also increases the building insulation vis-a-vis other elevation materials like glass etc.
Burj Al Arab at Dubai is popular example of fabric being used in elevations.
ENCON can give shape to interesting forms, colors and textures.