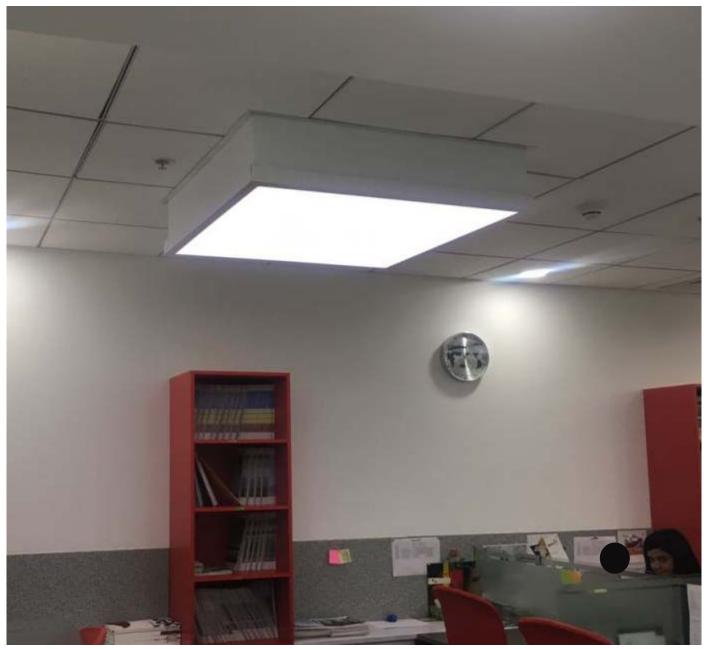

#### Light:

Customized light can be made for interior and exterior. We can customize Lights in any form and shape in exceptionally large sizes, which conventional light suppliers cannot execute.

You can create your design and size. It being customized, will be exclusive very unlike the popular shapes which are available in the market. It gives a chance to add designer element to your interior and exterior.

#### **Stretch Ceiling:**

Innovative covering for walls and ceiling. It enhances space and creates an absolutely amazing effect.

Flawless finish, completely uniform appearance due to cutting edge technology. Width of up to 3mtr without joint or seams. Clean, neat work with minimum disturbance to existing interiors, very unlike the POP or conventional false ceiling. Quick to install Water repellent, does not blister or crack.