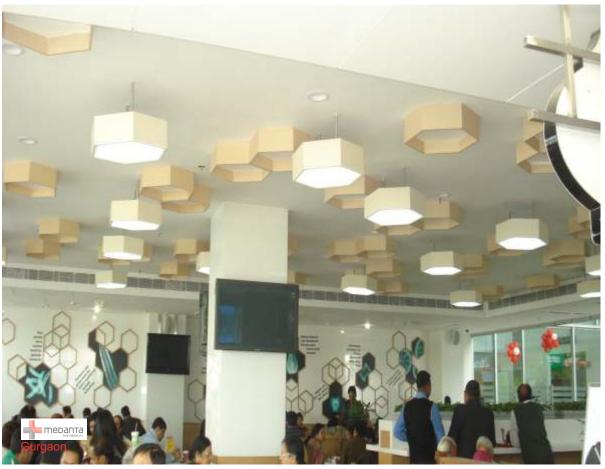

#### Atrium/Public places

Tensile membrane is the favoured covering material for atrium coverings in mall and commercial buildings. The membrane allows just the right amount of natural light and also eliminates the glare. It also helps in reducing the air conditioning cost, being flexible, design options are many.

#### **Landscape Elements**

WOW! That's the word for these elements. They are a delight for landscape consultants. You can add Zing to landscape areas. You can also use them as a light source. A range of colors to compliment the latest architectural trends.