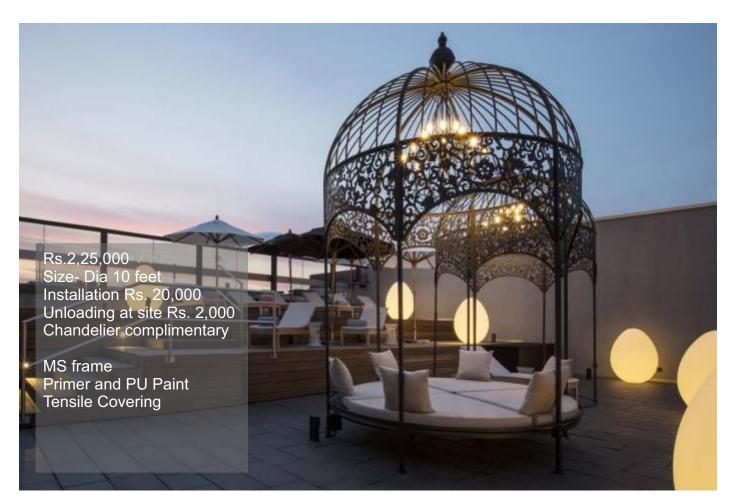

#### **Landscape Elements**

WOW! That's the word for these elements. They are a delight for landscape consultants. You can add Zing to landscape areas. You can also use them as a light source. A range of colors to compliment the latest architectural trends.

Option-1
Powder coated
Aluminum frame Rs 1 40 000

#### Option-2

Primer and PU Painted MS frame Rs.1,25,000

Size- 12x12 feet 8 Curtain Rs. 20,000 SS Curtain rod Rs. 4,000 Installation Rs. 20,000 Unloading at site Rs. 2,000 Chandelier complimentary

Tensile Covering Rs.250 per saft extra if required