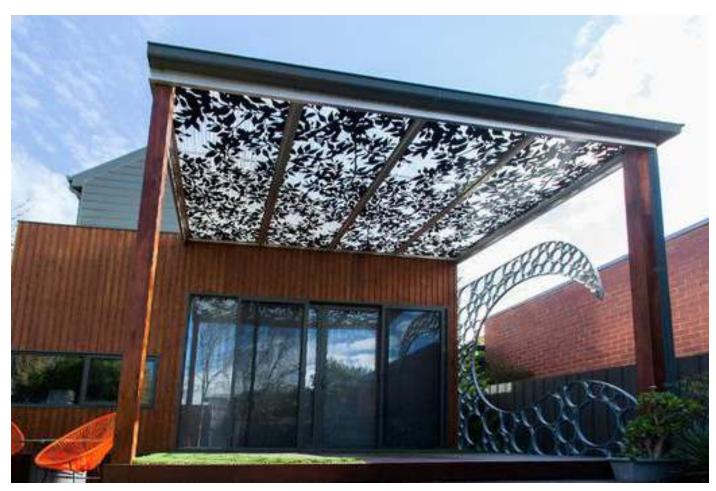

#### **Landscape Elements**

WOW! That's the word for these elements. They are a delight for landscape consultants. You can add Zing to landscape areas. You can also use them as a light source. A range of colors to compliment the latest architectural trends.

#### Types of Pergola

- \* Powder coated Aluminum frame
- \* PU painted M.S frame
- \* WPC (Wood plastic composite)
- \* Thermo Pine Imported Wood