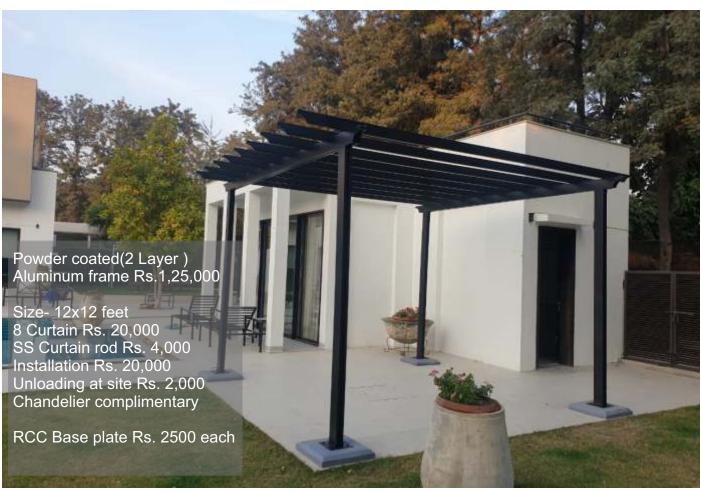

#### **Landscape Elements**

WOW! That's the word for these elements. They are a delight for landscape consultants. You can add Zing to landscape areas. You can also use them as a light source. A range of colors to compliment the latest architectural trends.

Option-1
Powder coated
Aluminum frame Rs 1 40 000

#### Option-2

Primer and PU Painted MS frame Rs.1,25,000

Size- 12x12 feet 8 Curtain Rs. 20,000 SS Curtain rod Rs. 4,000 Installation Rs. 20,000 Unloading at site Rs. 2,000 Chandelier complimentary

Tensile Covering Rs.250 per saft extra if required