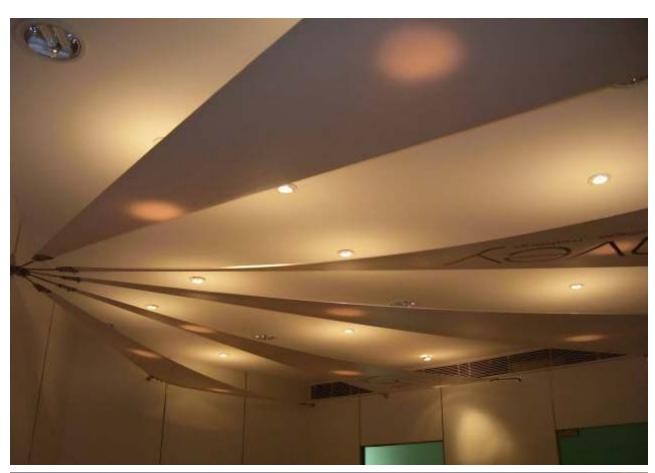

#### **Stretch Ceiling:**

Innovative covering for walls and ceiling. It enhances space and creates an absolutely amazing effect.

Flawless finish, completely uniform appearance due to cutting edge technology. Width of up to 3mtr without joint or seams. Clean, neat work with minimum disturbance to existing interiors, very unlike the POP or conventional false ceiling. Quick to install Water repellent, does not blister or crack.