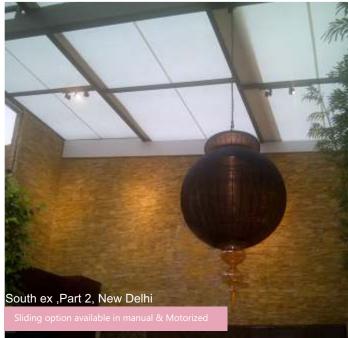

### Skylight Shading System:

Skylights though essential for sunlight sometimes do add to heat and glare.

With skylight shading system the amount of sunlight coming in the building can be calibrated to our comfort level. It allows you the option of having sunlight in winter and diffusing the glare in summer. It will reduce your energy bills. The shading system can be motorized or manual. They can be inclined or horizontal.

#### **Retractable Roof:**

Retractable roof allows you to come closer to nature.

Roof can be opened or slid back, to allow fresh air, to enjoy the sun or moonlit sky.

Roof can be closed during extreme weather conditions.

The Retractable roof system can be motorized or manual.

They can be inclined or horizontal.

ENCON is the most innovative manufacturer of prefabricated shelters/ rooms. We design and manufacture special prefabricated to ready made prefabricated Shelters/Rooms. We offer unmatched quality range of prefabricated Shelters/ coverings made from premium quality FR materials. We are engaged in commissioning, consultancy and designing of our prefabricated Shelters/Rooms