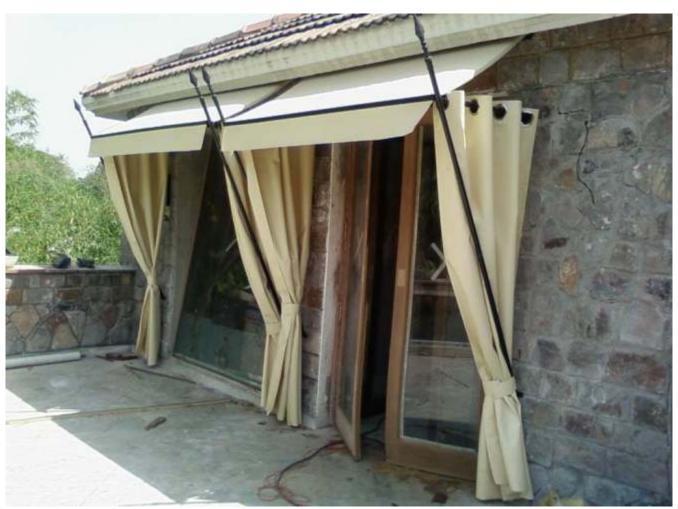

### Fixed Awning

- \*Any shape & size feasible
- \*Small size are prefabricated

- \*Big sizes are fabricated at site
- \*M. Steel tubular framework spray painted
- \*Fabric as per your choice