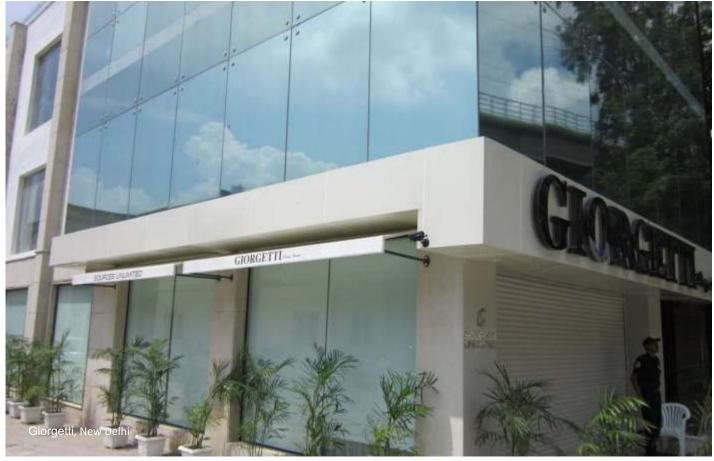

### **Drop arm Awning**

\*Per fabricated ready to install retractable awning operated by gear box with a removable handle.

### Options:

- \*Manual or Motorised.
- \*Hood: to cover the gap between the roller tube and wall to avoid water seepage.

Mesh Shade cloth keeps the area shaded and is breathable. Excellent level of UV block and shade factor. Designed to breathe, it allows breeze to flow through, significantly reducing temperatures beneath.