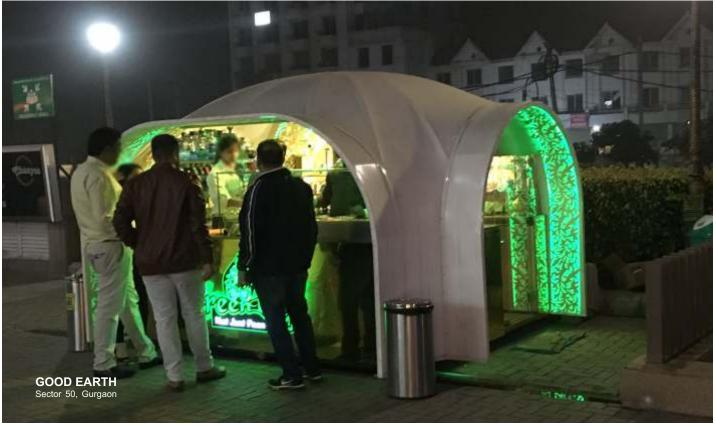

#### **FEATURES & BENEFITS**

- \*Knitted lock-stitch construction for fray and tear resistance, offers more air movement and better channeling of cool breezes
- \*UV-stabilised HDPE monofilament and tape yarn provides optimal balance between strength and UV block, with easy fabrication and minimal maintenance
- \*Strong HDPE won't rot or absorb moisture
- \*Stentered (heat set) virtually eliminates any possibility of shrinking once installed and provides ease of fabrication
- \*UV Block range 89.3%-97.7% reduces sun exposure for safe and extended time outdoors
- \*10-year UV degradation warranty on fabric
- \*100% lead and phthalate free for a healthier environment
- \*Greenguard® and Oeko-Tex® certified provides confidence in operational quality assurance
- \*Engineered in Australia for the harshest conditions
- \*100% recyclable