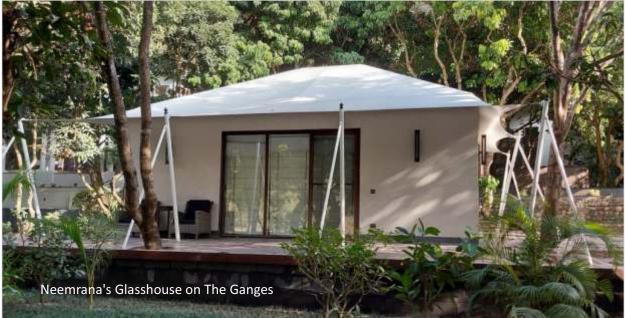

### **Luxury Tent**

#### **Specification**

Frame:

PU Primer & PU painted M.S tubular frame.

**Covering membrane:** 

Water proof
Fire retardant
Heat welded at joints
5 year warranty
Blackout membrane

#### (Option of single layer & double layer membrane cladding)

#### **Door and Windows**

**Sliding or openable:** UPVC/ powder coated Aluminium door and windows with 5 mm clear glass

Plan area: 14'x14'=196 sqft

Double layer membrane Rs. 2000 per sqft Single layer membrane Rs. 1750 per sqft

Plan area: 10'x10' =100 sqft

Double layer membrane Rs. 2250 per sqft Single layer membrane Rs. 2500 per sqft

Terms

Flooring extra IGST@18% extra Installation Rs. 25000 Freight / Cartage extra