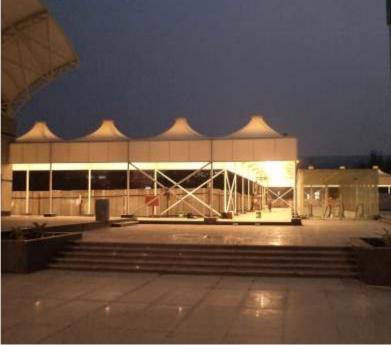

#### Atrium/Public places

Tensile membrane is the favoured covering material for atrium coverings in mall and commercial buildings. The membrane allows just the right amount of natural light and also eliminates the glare. It also helps in reducing the air conditioning cost, being flexible, design options are many.

#### Multi purpose covering:

Tensile structures can be used for various customized applications.