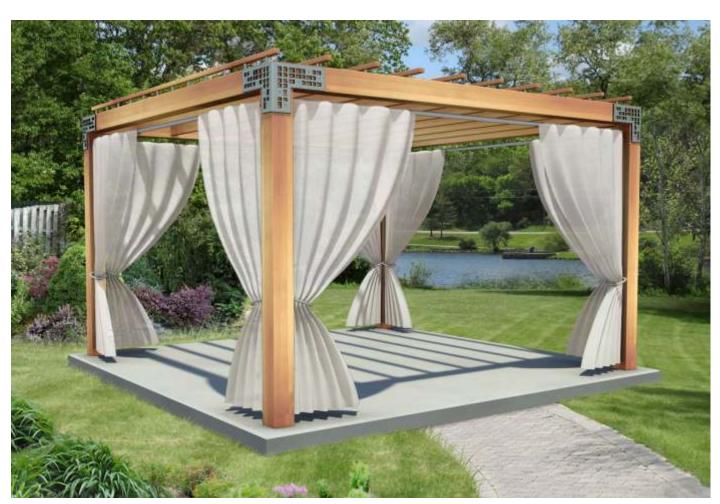

#### **Landscape Elements**

WOW! That's the word for these elements. They are a delight for landscape consultants. You can add Zing to landscape areas. You can also use them as a light source. A range of colors to compliment the latest architectural trends.

#### Why a Pergola?

\*It creates a interesting outdoor place to unwind, relax, socialise with friends & family.

\*Lifestyle entertainment hub

Add comfortable seating, accent tables, outdoor rug and other accessories.

\*Barbecue, have chilled wine or enjoy the breakfast

\*Improve the landscape of your home.

Pergolas are designed to support climbing, hanging plants.

#### Types of Pergola

- \* Powder coated Aluminum frame
- \* PU painted M.S frame
- \* WPC (Wood plastic composite)
- \* Thermo Pine Imported Wood