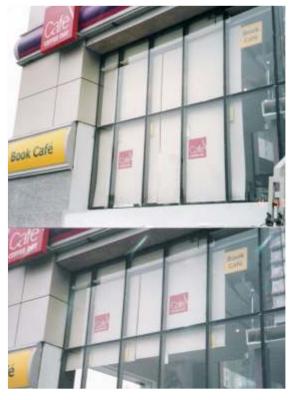

Vertical Screen / See thru screen allow uninterrupted outdoor living. The retractable mechanism can be manual or motorized as per requirement.

These are retractable innovative all weather screen which

- \* Unblocks view
- \* Blocks the chill
- \* Blocks gusty wind
- \* Blocks birds, flies, mosquitoes
- \* Blocks rain
- \* Blocks hot breeze
- \* Blocks dust
- \* Facilitates air-conditioning

### Suitable for all outdoor applications like:

- \* Fresco dining
- \* Gazebo/ Cabana/ Marquee
- \* Roof top restaurant
- \* Terrace, Balcony covering
- \* Garden restaurant
- \* Patio
- \* Conservatory

#### **Material:**

- \* Transparent PVC membrane
- \* Aluminum Sections
- \* SS guide cables