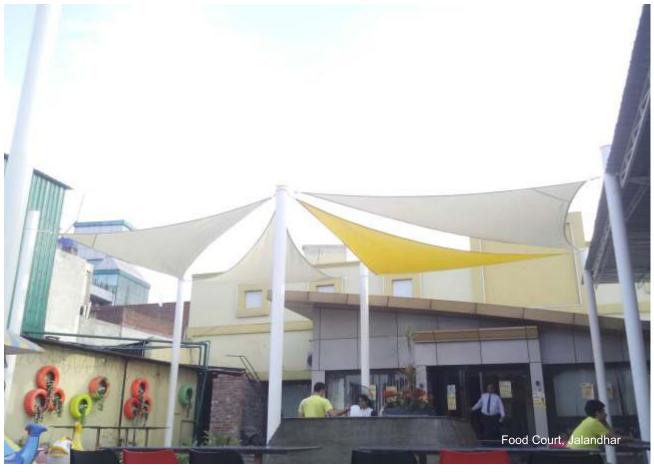

#### Multi purpose covering:

Tensile structures can be used for various customized applications.

#### **Textile/ Membrane/ Architectural Facade:**

It is the latest in building facade. It can provide shading, at the same time create iconic elevations. It also increases the building insulation vis-a-vis other elevation materials like glass etc.
Burj Al Arab at Dubai is popular example of fabric being used in elevations.
ENCON can give shape to interesting forms, colors and textures.