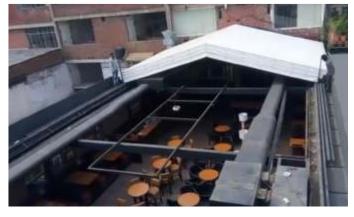

#### **Retractable Roof:**

Retractable roof allows you to come closer to nature.

Roof can be opened or slid back, to allow fresh air, to enjoy the sun or moonlit sky.

Roof can be closed during extreme weather conditions.

The Retractable roof system can be motorized or manual.

They can be inclined or horizontal.

ENCON is the most innovative manufacturer of prefabricated shelters/ rooms. We design and manufacture special prefabricated to ready made prefabricated Shelters/Rooms. We offer unmatched quality range of prefabricated Shelters/ coverings made from premium quality FR materials. We are engaged in commissioning, consultancy and designing of our prefabricated Shelters/Rooms