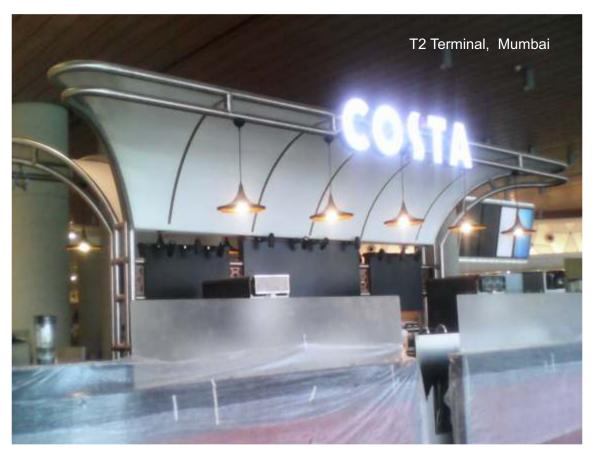

Space divider/ Barricade for coffee shop inside a mall

Stretch Membrane over the food court counter

Membrane Canopy for Coffee counter