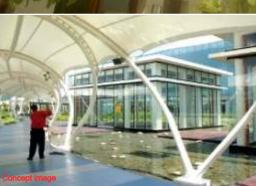

#### Atrium/Public places

Tensile membrane is the favoured covering material for atrium coverings in mall and commercial buildings. The membrane allows just the right amount of natural light and also eliminates the glare. It also helps in reducing the air conditioning cost, being flexible, design options are many.

#### Atrium/Public places

These tensile structures can be designed as per the IS codes depending on the site location and requirement of the client. IS-800, IS-456, IS-875

IS-875

Part-1 Dead loads

Part-2 Imposed loads