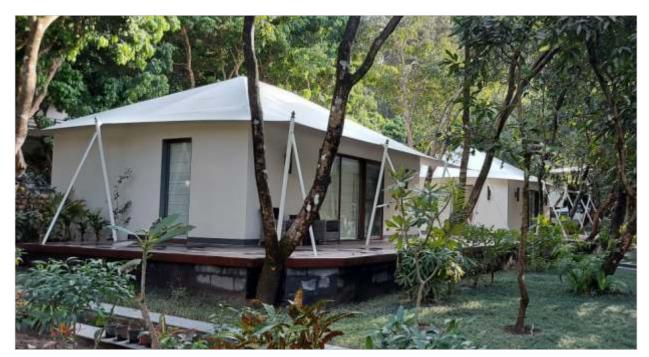

### **Luxury Tent**

#### **Specification**

Frame:

PU Primer & PU painted M.S tubular frame.

**Covering membrane:** 

Water proof
Fire retardant
Heat welded at joints
5 year warranty
Blackout membrane

#### (Option of single layer & double layer membrane cladding)

#### **Door and Windows**

**Sliding or openable:** UPVC/ powder coated Aluminium door and windows with 5 mm clear glass

Plan area: 14'x14'=196 sqft

Double layer membrane Rs. 2000 per sqft Single layer membrane Rs. 1750 per sqft

Plan area: 10'x10' =100 sqft

Double layer membrane Rs. 2250 per sqft Single layer membrane Rs. 2500 per sqft

Terms

Flooring extra IGST@18% extra Installation Rs. 25000 Freight / Cartage extra