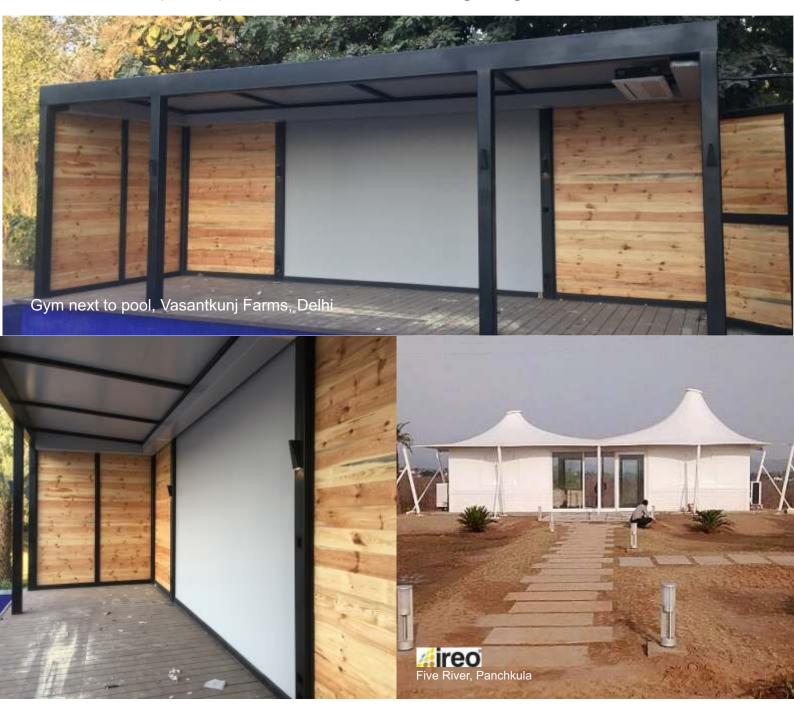

The Retractable roof system can be motorized or manual.

They can be inclined or horizontal.

ENCON is the most innovative manufacturer of prefabricated shelters/ rooms. We design and manufacture special prefabricated to ready made prefabricated Shelters/Rooms. We offer unmatched quality range of prefabricated Shelters/ coverings made from premium quality FR materials. We are engaged in commissioning, consultancy and designing of our prefabricated Shelters/Rooms

#### Buy a pre-fabricated house/ Office / Multipurpose and get it assembled on your site

- ·Fast & cheaper than conventional construction.
- ·Insulated, comfortable in adverse weather.
- ·Fascia design options.
- ·Relocation & Expansion possible.

#### Applications:

- ·Residential floors, House Extensions
- ·Restaurant, Pubs
- ·Project office sites
- ·Slum rehabilitation
- ·Police / military / paramilitary camps
- ·Coverings where permanent construction is not allowed
- ·Education / healthcare