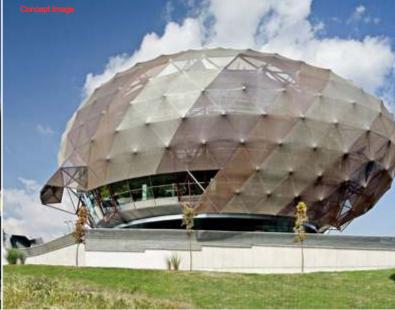

#### **Textile/ Membrane/ Architectural Facade:**

It is the latest in building facade. It can provide shading, at the same time create iconic elevations. It also increases the building insulation vis-a-vis other elevation materials like glass etc.
Burj Al Arab at Dubai is popular example of fabric being used in elevations.
ENCON can give shape to interesting forms, colors and textures.