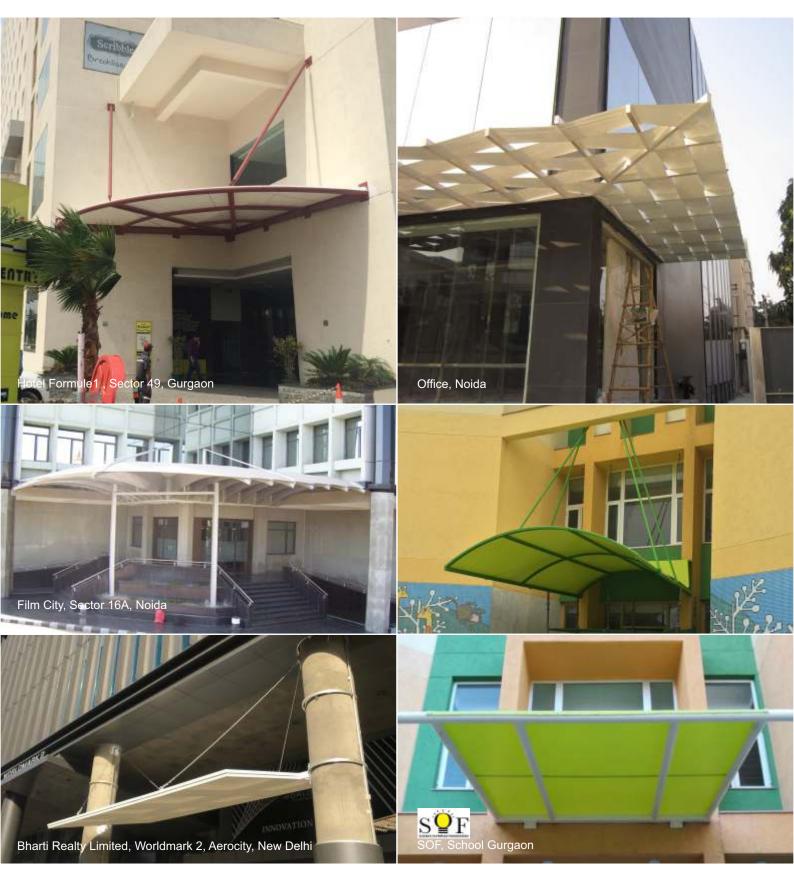

#### **Entrance Canopy:**

ENCON's entrance canopies can highlight the entrance, add character to the bulding and also protect against rain and sun.

### **AWNING & CANOPY**

### Fixed Awning

- \*Any shape & size feasible
- \*Small size are prefabricated

- \*Big sizes are fabricated at site
- \*M. Steel tubular framework spray painted
- \*Fabric as per your choice