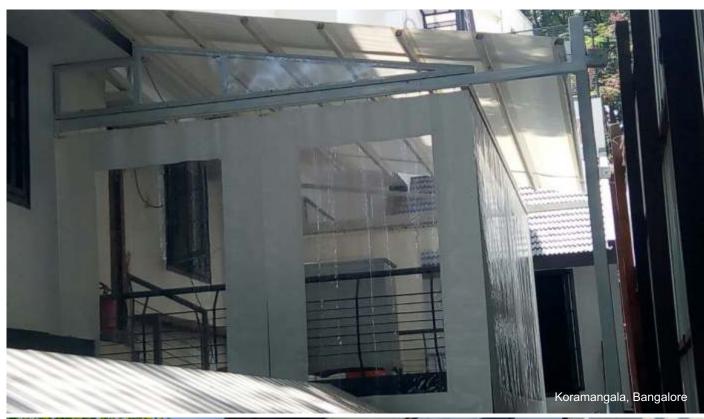

Vertical Screen / See thru screen allow uninterrupted outdoor living. The retractable mechanism can be manual or motorized as per requirement.

These are retractable innovative all weather screen which

- \* Unblocks view
- \* Blocks the chill
- \* Blocks gusty wind
- \* Blocks birds, flies, mosquitoes
- \* Blocks rain
- \* Blocks hot breeze
- \* Blocks dust
- \* Facilitates air-conditioning

### Suitable for all outdoor applications like:

- \* Fresco dining
- \* Gazebo/ Cabana/ Marquee
- \* Roof top restaurant
- \* Terrace, Balcony covering
- \* Garden restaurant
- \* Patio
- \* Conservatory

#### **Material:**

- \* Transparent PVC membrane
- \* Aluminum Sections
- \* SS guide cables