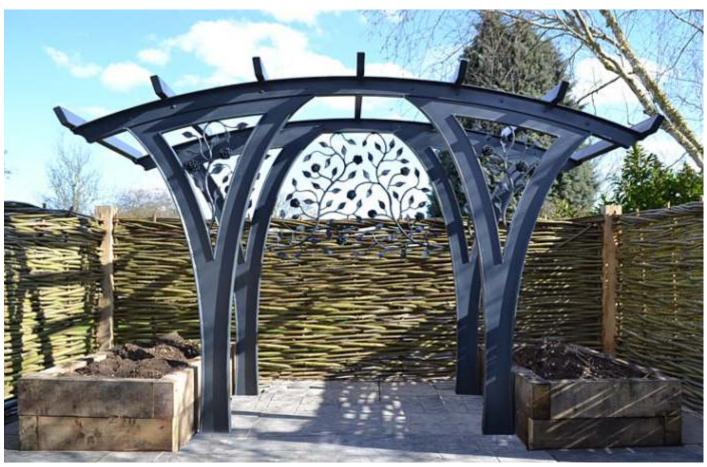

#### Why a Pergola?

\*It creates a interesting outdoor place to unwind, relax, socialise with friends & family.

\*Lifestyle entertainment hub

Add comfortable seating, accent tables, outdoor rug and other accessories.

\*Barbecue, have chilled wine or enjoy the breakfast

\*Improve the landscape of your home.

Pergolas are designed to support climbing, hanging plants.

#### Types of Pergola

- \* Powder coated Aluminum frame
- \* PU painted M.S frame
- \* WPC (Wood plastic composite)
- \* Thermo Pine Imported Wood