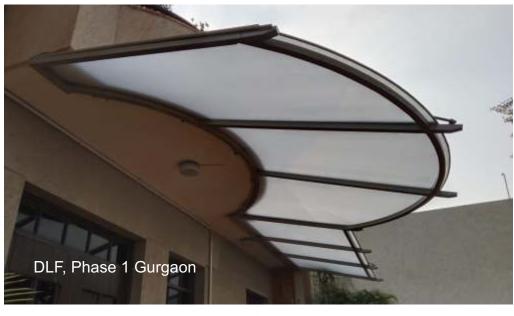

#### **Entrance Canopy:**

ENCON's entrance canopies can highlight the entrance, add character to the bulding and also protect against rain and sun.