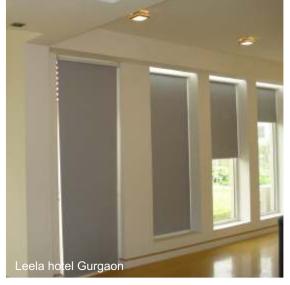

## **ROLLER BLIND**

ENCON'S blinds come in a variety of Screens, Translucent and blackout

options. In ENCON Roller blinds, the fabric is inserted in specially

designed grooved roller tubes for proper installation of fabrics and uniform lifting. Available in wide range of fabrics form USA, Germany, France and across the globe. Our unique automation controls allow multiple blinds to maintain the same level when being raised or lowered.

### The advantages of Roller Blinds

- \* Simple and easy to use
- \* Low maintenance
- \* Light weight
- \* Easy to install
- \* Big collection of fabrics
- \* Reduces glare
- \* More affordable in comparison to several other blinds
- \* Easy to operate- manually or remote
- \* Resistance to adverse climatic condition