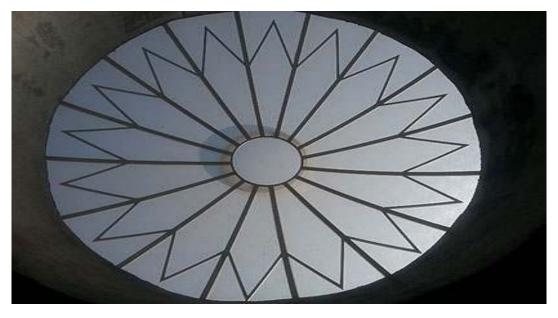

#### Atrium/Public places

Tensile membrane is the favoured covering material for atrium coverings in mall and commercial buildings. The membrane allows just the right amount of natural light and also eliminates the glare. It also helps in reducing the air conditioning cost, being flexible, design options are many.

Membrane stretch ceiling element

Membrane Art element in atrium