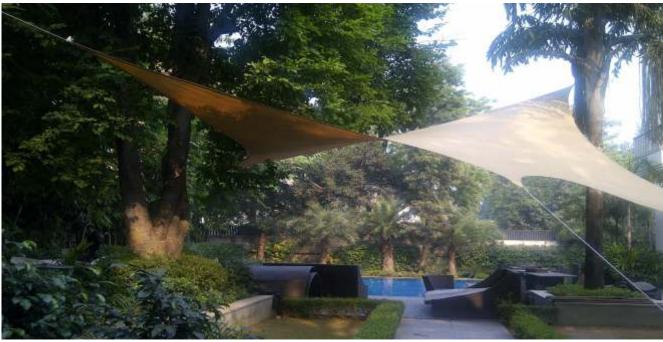

#### Atrium/Public places

Tensile membrane is the favoured covering material for atrium coverings in mall and commercial buildings. The membrane allows just the right amount of natural light and also eliminates the glare. It also helps in reducing the air conditioning cost, being flexible, design options are many.

#### **Landscape Elements**

WOW! That's the word for these elements. They are a delight for landscape consultants. You can add Zing to landscape areas. You can also use them as a light source. A range of colors to compliment the latest architectural trends.