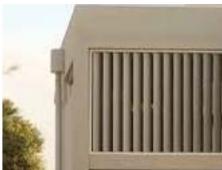

#### **LOUVER/ PERGOLA**

Louver shading system can calibrate the amount of sunlight coming in the building to our comfort level. It allows you the option of having sunlight in winter and diffusing the glare in summer. It will reduce your energy bills. The shading system can be motorized or manual. It enhances the facade and the ambience. High quality maintenance free material ensures long life.

#### **Customization:**

Encon's louver system can be installed vertical or horizontal or as per the angle of the sun. We will be happy to customize as per your design or your functional requirement.

#### **Automation:**

Encon's louver can be automated.

Automation will help optimize the sun. Sun light can be regulated to reduces the day light and air conditioning requirement. These can be operated by a switch, remote or building management systems from sensor control to PC control and internet control.