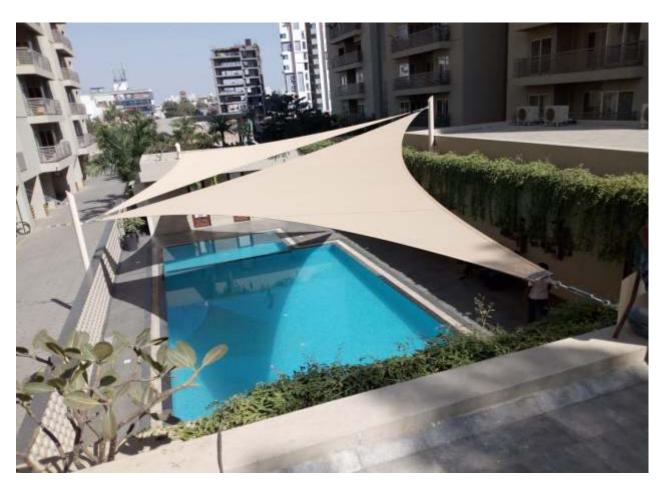

#### Atrium/Public places

Tensile membrane is the favoured covering material for atrium coverings in mall and commercial buildings. The membrane allows just the right amount of natural light and also eliminates the glare. It also helps in reducing the air conditioning cost, being flexible, design options are many.

#### Atrium/Public places

These tensile structures can be designed as per the IS codes depending on the site location and requirement of the client. IS-800, IS-456, IS-875

IS-875

Part-1 Dead loads

Part-2 Imposed loads