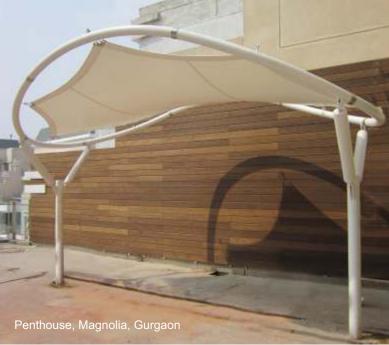

#### **Entrance Canopy:**

ENCON's entrance canopies can highlight the entrance, add character to the bulding and also protect against rain and sun.