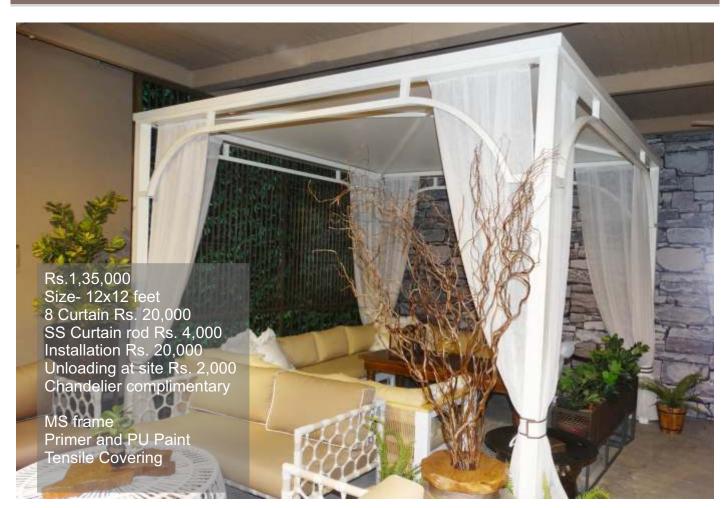

#### Option-2

Primer and PU Painted MS frame Rs.1,25,000

Size- 12x12 feet 8 Curtain Rs. 20,000 SS Curtain rod Rs. 4,000 Installation Rs. 20,000 Unloading at site Rs. 2,000 Chandelier complimentary

Tensile Covering Rs.250 per saft extra if required