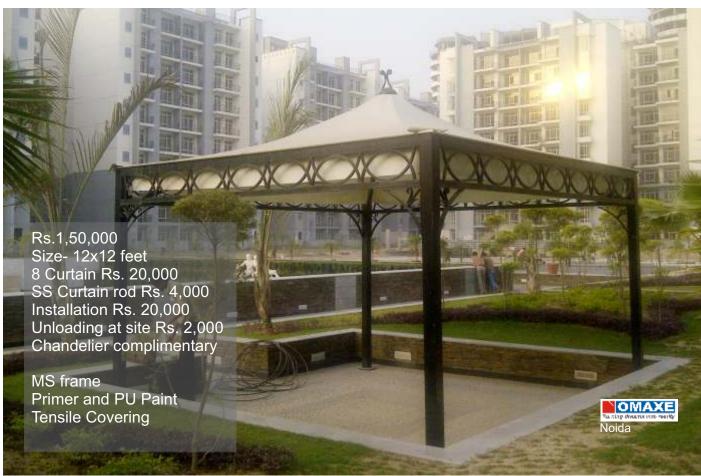

#### **Landscape Elements**

WOW! That's the word for these elements. They are a delight for landscape consultants. You can add Zing to landscape areas. You can also use them as a light source. A range of colors to compliment the latest architectural trends.

Option-1
Powder coated
Aluminum frame Rs 1 40 000

#### Option-2

Primer and PU Painted MS frame Rs.1,25,000

Size- 12x12 feet 8 Curtain Rs. 20,000 SS Curtain rod Rs. 4,000 Installation Rs. 20,000 Unloading at site Rs. 2,000 Chandelier complimentary

Tensile Covering Rs.250 per saft extra if required