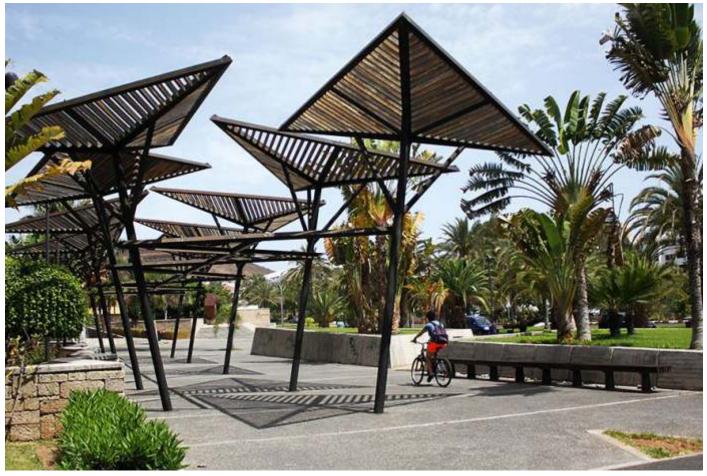

#### Atrium/Public places

Tensile membrane is the favoured covering material for atrium coverings in mall and commercial buildings. The membrane allows just the right amount of natural light and also eliminates the glare. It also helps in reducing the air conditioning cost, being flexible, design options are many.

#### **Landscape Elements**

WOW! That's the word for these elements. They are a delight for landscape consultants. You can add Zing to landscape areas. You can also use them as a light source. A range of colors to compliment the latest architectural trends.