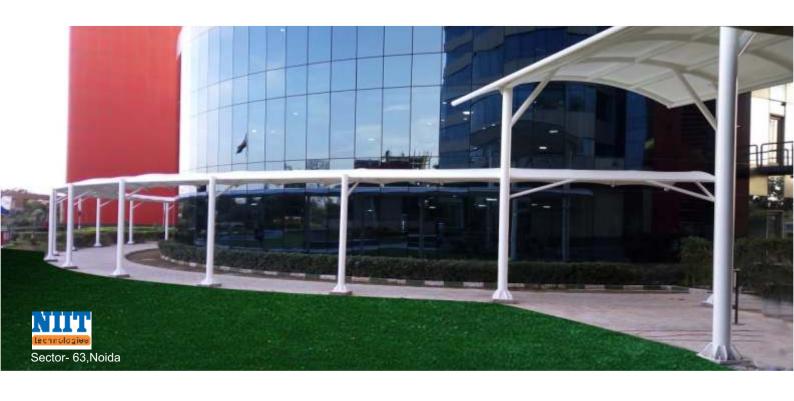

#### Car park:

ENCON tensile membrane structures offer a range of car-park solutions. The cantilevered car park allow the cars to be parked without any hindrance.