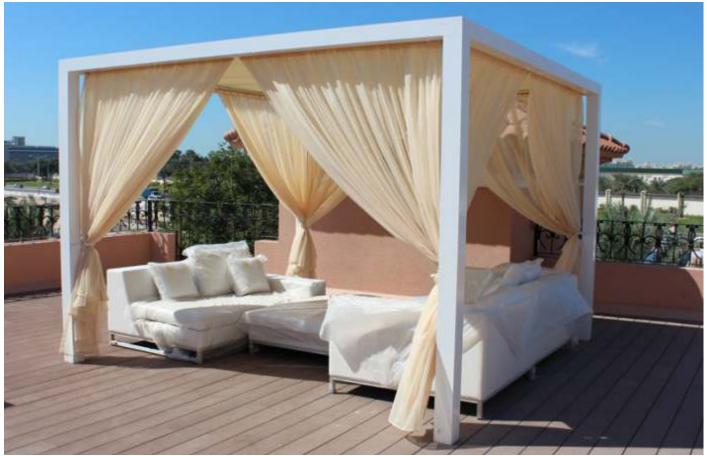

#### **Landscape Elements**

WOW! That's the word for these elements. They are a delight for landscape consultants. You can add Zing to landscape areas. You can also use them as a light source. A range of colors to compliment the latest architectural trends.

Option-1
Powder coated
Aluminum frame Rs 1 40 000

#### Option-2

Primer and PU Painted MS frame Rs.1,25,000

Size- 12x12 feet 8 Curtain Rs. 20,000 SS Curtain rod Rs. 4,000 Installation Rs. 20,000 Unloading at site Rs. 2,000 Chandelier complimentary

Tensile Covering Rs.250 per saft extra if required