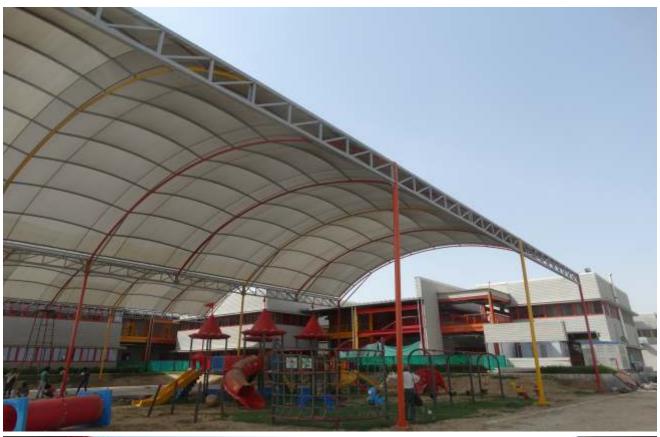

Shade structures have become an integral part of open areas in Educational institutions for covering playground, recreational areas, swimming pools, vehicle drop areas etc.

#### **PLAYGROUNDS**

#### Protection from harmful UV Rays:

The skin of children is extremely sensitive, and research has also shown that high exposure to UV Rays is one of the major causes of skin cancer. In some countries like Australia & the GCC countries, it is mandatory to have shading over children playgrounds to protect the young children from the exposure to high UV rays. In India too all the progressive schools have started to use this solution to protect the health of their students.

#### Better usage of Schools playground and other open area:

During certain periods of the year, the temperatures are too high, for children to be comfortably playing in the outdoors. Providing shade cover to the playgrounds will increase the usability of the play areas. Even during lunch breaks, the open areas can be used by the children, for dining etc., if they are shaded. Thus optimum utilization of scarce land resources can be assured by shading these areas.