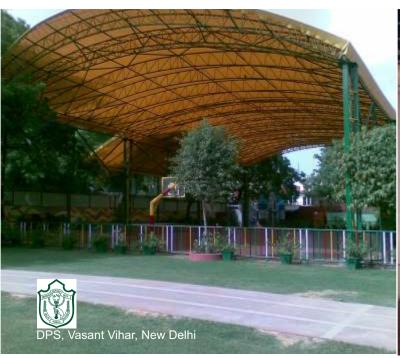

#### **Sports Covering:**

Tensile membrane is the best material for covering of basketball courts, badminton courts, swimming pool covering, TT rooms etc. The covering provides a good waterproof and shaded area. The areas can be air conditioned also.

Sports Shade Structures are designed to protect players or children on many different types of outdoor athletic courts, sport fields, play areas and schools. Depending on your requirements, our sports courts shade designs can cover entire basketball courts, skateboard parks, tennis courts, badminton courts, roller skating rinks, volleyball courts, and other play areas for sporting events, as well as school PE areas.

We can give you shading only option as well as waterproof covering options.

These structures can be structurally designed as per relevant codes for complete safety and stability