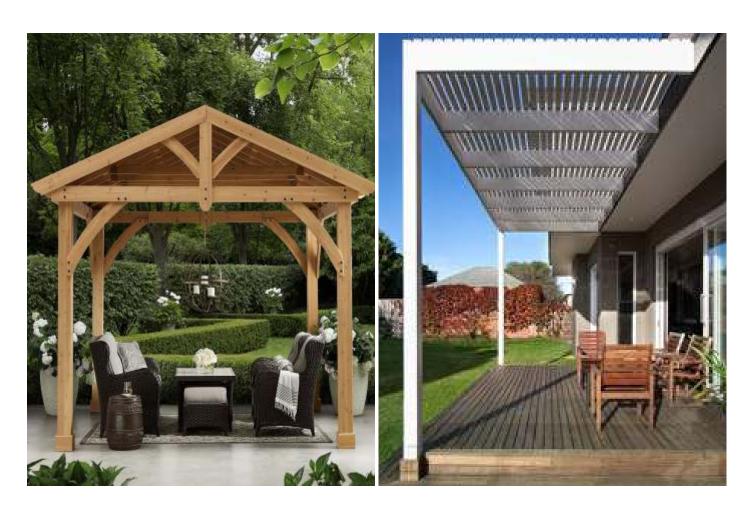

#### Why a Pergola?

\*It creates a interesting outdoor place to unwind, relax, socialise with friends & family.

\*Lifestyle entertainment hub

Add comfortable seating, accent tables, outdoor rug and other accessories.

\*Barbecue, have chilled wine or enjoy the breakfast

\*Improve the landscape of your home.

Pergolas are designed to support climbing, hanging plants.

#### Types of Pergola

- \* Powder coated Aluminum frame
- \* PU painted M.S frame
- \* WPC (Wood plastic composite)
- \* Thermo Pine Imported Wood