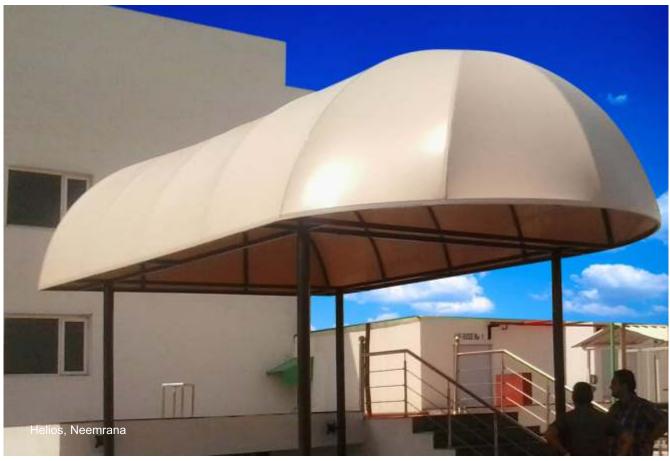

#### **Retractable Roof:**

Retractable roof allows you to come closer to nature.

Roof can be opened or slid back, to allow fresh air, to enjoy the sun or moonlit sky.

Roof can be closed during extreme weather conditions.

The Retractable roof system can be motorized or manual.

They can be inclined or horizontal.

ENCON is the most innovative manufacturer of prefabricated shelters/ rooms. We design and manufacture special prefabricated to ready made prefabricated Shelters/Rooms. We offer unmatched quality range of prefabricated Shelters/ coverings made from premium quality FR materials. We are engaged in commissioning, consultancy and designing of our prefabricated Shelters/Rooms