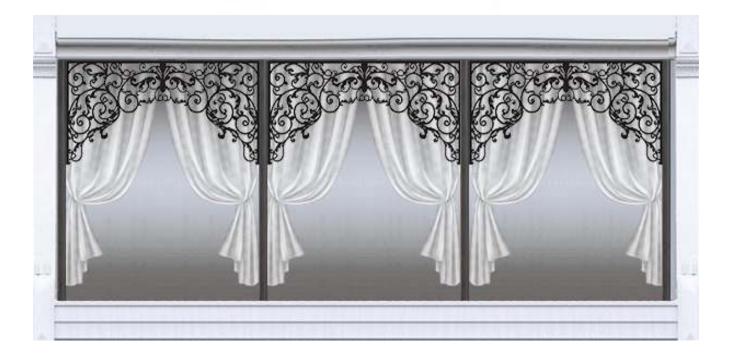

provide shading, at the same time create iconic elevations. It also increases the building insulation vis-a-vis other elevation materials like glass etc.
Burj Al Arab at Dubai is popular example of fabric being used in elevations.
ENCON can give shape to interesting forms, colors and textures.











#### **Entrance Canopy:**

ENCON's entrance canopies can highlight the entrance, add character to the bulding and also protect against rain and sun.













#### **Landscape Elements**

WOW! That's the word for these elements. They are a delight for landscape consultants. You can add Zing to landscape areas. You can also use them as a light source. A range of colors to compliment the latest architectural trends.





























































































Option-1
Powder coated
Aluminum frame Rs 1 40 000

#### Option-2

Primer and PU Painted MS frame Rs.1,25,000

Size- 12x12 feet 8 Curtain Rs. 20,000 SS Curtain rod Rs. 4,000 Installation Rs. 20,000 Unloading at site Rs. 2,000 Chandelier complimentary

Tensile Covering Rs.250 per saft extra if required

































































#### Why a Pergola?

\*It creates a interesting outdoor place to unwind, relax, socialise with friends & family.

\*Lifestyle entertainment hub

Add comfortable seating, accent tables, outdoor rug and other accessories.

\*Barbecue, have chilled wine or enjoy the breakfast

\*Improve the landscape of your home.

Pergolas are designed to support climbing, hanging plants.

#### Types of Pergola

- \* Powder coat