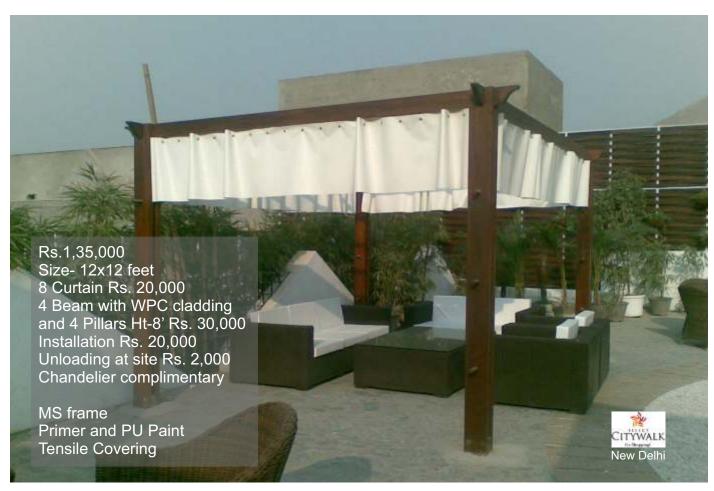

#### Types of Pergola

- \* Powder coated Aluminum frame
- \* PU painted M.S frame
- \* WPC (Wood plastic composite)
- \* Thermo Pine Imported Wood