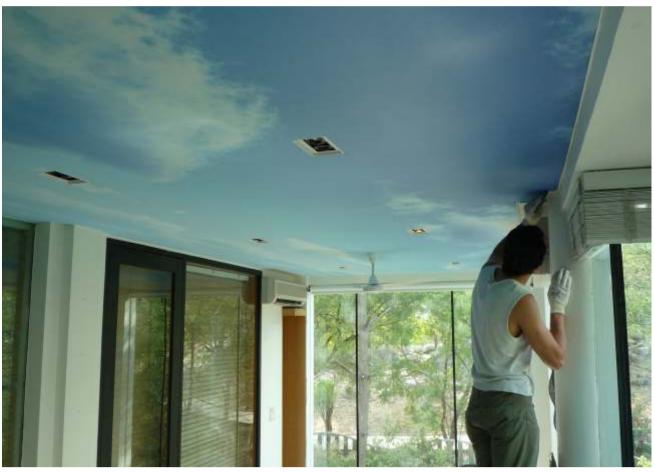

#### **Stretch Ceiling:**

Innovative covering for walls and ceiling. It enhances space and creates an absolutely amazing effect.

Flawless finish, completely uniform appearance due to cutting edge technology. Width of up to 3mtr without joint or seams. Clean, neat work with minimum disturbance to existing interiors, very unlike the POP or conventional false ceiling. Quick to install Water repellent, does not blister or crack.