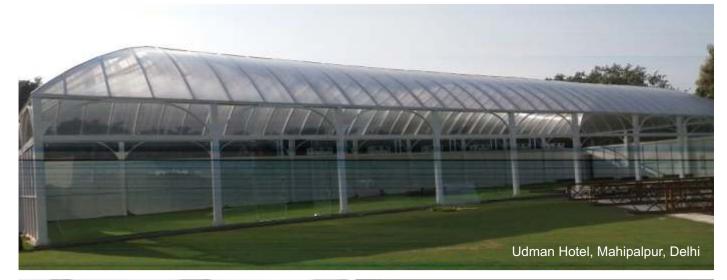

#### Atrium/Public places

Tensile membrane is the favoured covering material for atrium coverings in mall and commercial buildings. The membrane allows just the right amount of natural light and also eliminates the glare. It also helps in reducing the air conditioning cost, being flexible, design options are many.

#### Atrium/Public places

These tensile structures can be designed as per the IS codes depending on the site location and requirement of the client. IS-800, IS-456, IS-875

IS-875

Part-1 Dead loads

Part-2 Imposed loads