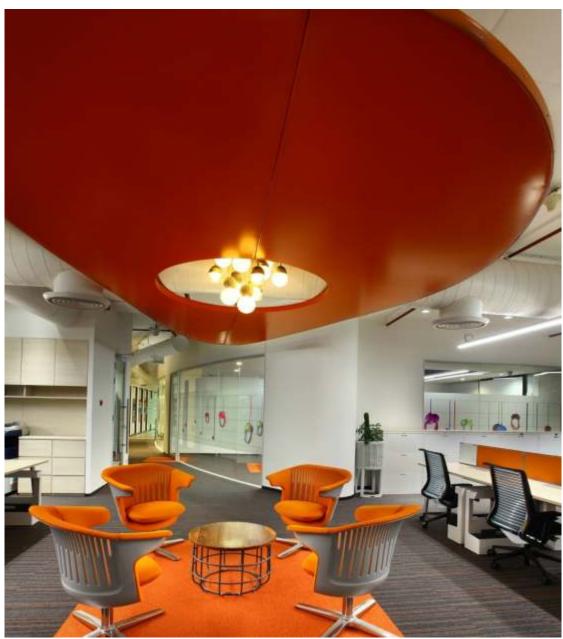

#### **Stretch Ceiling:**

Innovative covering for walls and ceiling. It enhances space and creates an absolutely amazing effect.

Flawless finish, completely uniform appearance due to cutting edge technology. Width of up to 3mtr without joint or seams. Clean, neat work with minimum disturbance to existing interiors, very unlike the POP or conventional false ceiling. Quick to install Water repellent, does not blister or crack.

Space divider/ Barricade for coffee shop inside a mall

Stretch Membrane over the food court counter

Membrane Canopy for Coffee counter