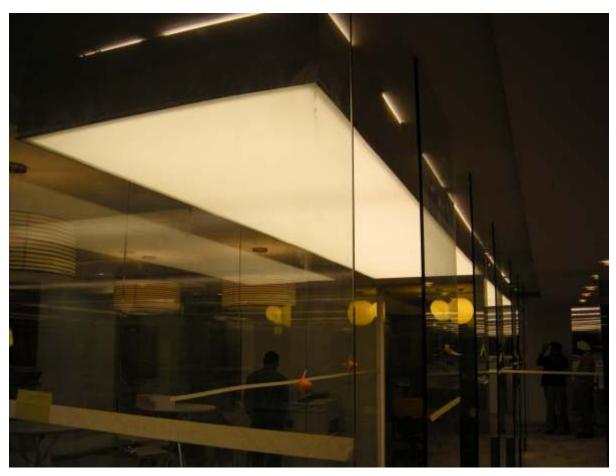

#### **Stretch Ceiling:**

Innovative covering for walls and ceiling. It enhances space and creates an absolutely amazing effect.

Flawless finish, completely uniform appearance due to cutting edge technology. Width of up to 3mtr without joint or seams. Clean, neat work with minimum disturbance to existing interiors, very unlike the POP or conventional false ceiling. Quick to install Water repellent, does not blister or crack.

Space divider/ Barricade for coffee shop inside a mall

Stretch Membrane over the food court counter

Membrane Canopy for Coffee counter