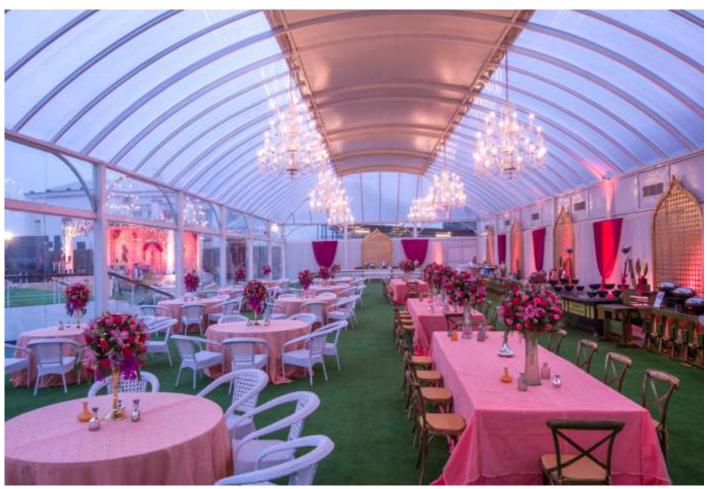

#### Atrium/Public places

Tensile membrane is the favoured covering material for atrium coverings in mall and commercial buildings. The membrane allows just the right amount of natural light and also eliminates the glare. It also helps in reducing the air conditioning cost, being flexible, design options are many.

#### **Landscape Elements**

WOW! That's the word for these elements. They are a delight for landscape consultants. You can add Zing to landscape areas. You can also use them as a light source. A range of colors to compliment the latest architectural trends.