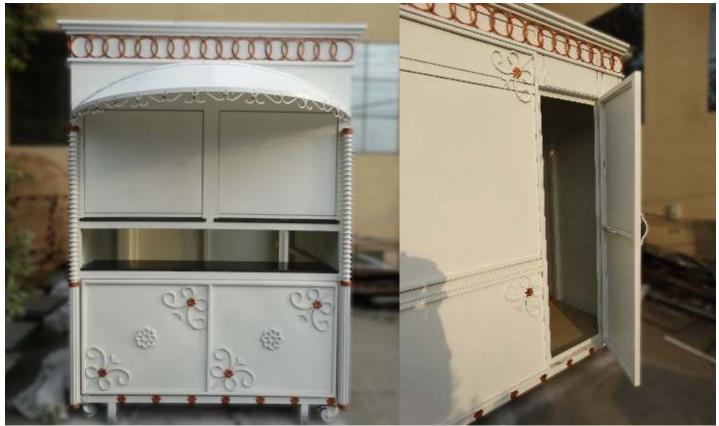

#### **FEATURES & BENEFITS**

- \*Knitted lock-stitch construction for fray and tear resistance, offers more air movement and better channeling of cool breezes
- \*UV-stabilised HDPE monofilament and tape yarn provides optimal balance between strength and UV block, with easy fabrication and minimal maintenance
- \*Strong HDPE won't rot or absorb moisture
- \*Stentered (heat set) virtually eliminates any possibility of shrinking once installed and provides ease of fabrication
- \*UV Block range 89.3%-97.7% reduces sun exposure for safe and extended time outdoors
- \*10-year UV degradation warranty on fabric
- \*100% lead and phthalate free for a healthier environment
- \*Greenguard® and Oeko-Tex® certified provides confidence in operational quality assurance
- \*Engineered in Australia for the harshest conditions
- \*100% recyclable