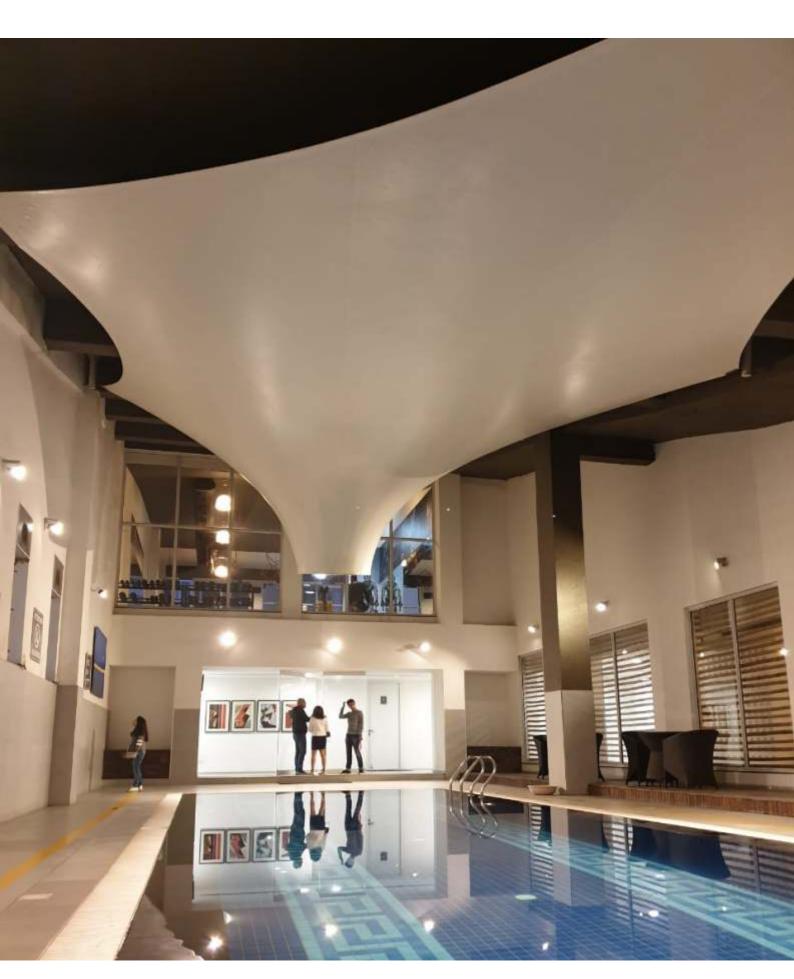

## Design element, Screen, Wall feature:

Fabric being a flexible material can be used to create organic, free flowing forms. It results in stunning forms and sculptures which accentuated with lights can give results which no material can match. We can play with translucent and opaque fabrics.

Membrane stretch ceiling element

Membrane Art element in atrium

#### **Stretch Ceiling:**

Innovative covering for walls and ceiling. It enhances space and creates an absolutely amazing effect.

Flawless finish, completely uniform appearance due to cutting edge technology. Width of up to 3mtr without joint or seams. Clean, neat work with minimum disturbance to existing interiors, very unlike the POP or conventional false ceiling. Quick to install Water repellent, does not blister or crack.