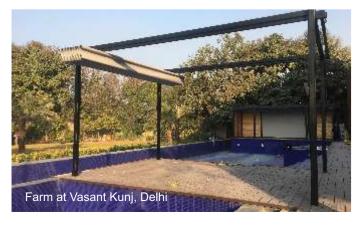

#### **Retractable Roof:**

Retractable roof allows you to come closer to nature.

Roof can be opened or slid back, to allow fresh air, to enjoy the sun or moonlit sky.

Roof can be closed during extreme weather conditions.

The Retractable roof system can be motorized or manual.

They can be inclined or horizontal.

ENCON is the most innovative manufacturer of prefabricated shelters/ rooms. We design and manufacture special prefabricated to ready made prefabricated Shelters/Rooms. We offer unmatched quality range of prefabricated Shelters/ coverings made from premium quality FR materials. We are engaged in commissioning, consultancy and designing of our prefabricated Shelters/Rooms