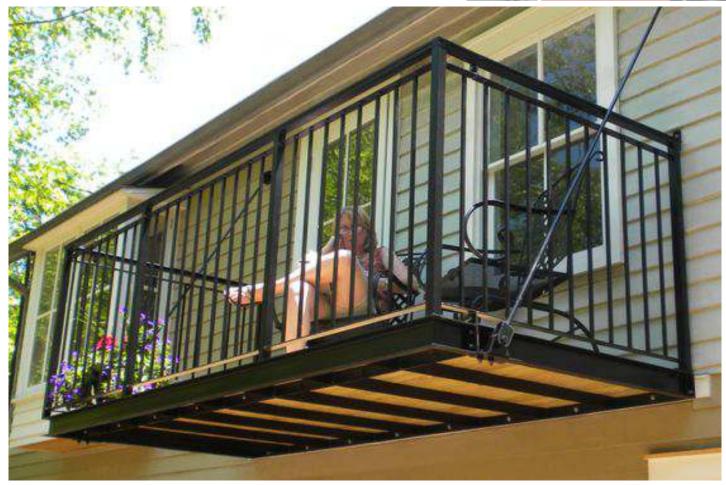

nt form for easy erection.

Our Architectural Umbrellas and Modulars are able to withstand strong winds.



#### **UMBRELLA AND PARASOLS**



Encon has a range of Umbrellas right from light duty to heavy duty to side pole umbrellas and parasols. We have been customizing umbrella's for the fast food, cafe and hotel industry. Costa, Nirulas, Lite Bite, Leela Kempinski, ITC Maurya Sheraton, Supertech, Vatika Coriander leaf, The Suryaa, Marriot, Khimsar Fort, Calcutta Cricket & Football club, Taj Palace, India Habitat World have been using our umbrellas for a number of years. We can provide Umbrellas in PVC Coated, fire retardant, Shading Mesh or European acrylic fabrics. These fabrics have good warranties ranging upto 5yrs against fading. Size: 6'-0" to 16'-0"

### **Balcony extension**







### Balcony extension





### **Balcony extension**









### PRODUCTION FACILITY & MANPOWER

Fabric Room:
In house fabric welding facility



**Workshop:** In house pipe bending machine and complete fabrication setup. We can weld M.S, SS and Aluminium at our works.



#### Manpower:

The most talented and experienced manpower in the industry is working with us.

#### **SHORT LIST OF OUR ESTEEMED CLIENTS**













































































































#### **SHORT LIST OF OUR ESTEEMED CLIENTS**













































































































# ENCON®



Mr. Sandeep Thareja Director

www.encon-india.com www.tensileindia.com

mobile +919810165187

email marketing@