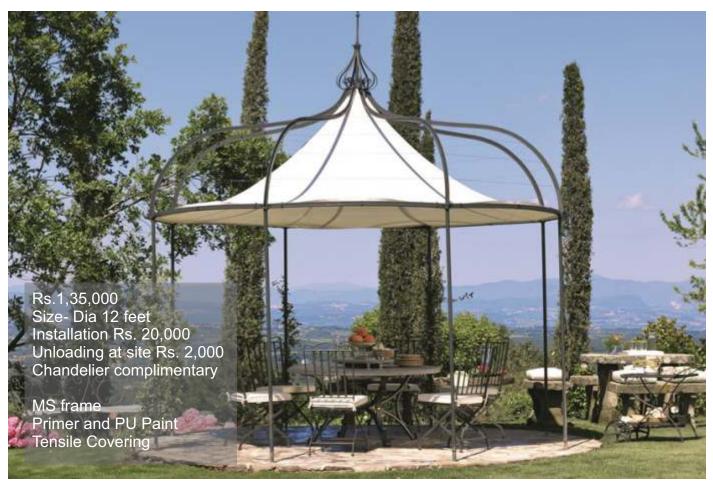

Option-1
Powder coated
Aluminum frame Rs 1 40 000

#### Option-2

Primer and PU Painted MS frame Rs.1,25,000

Size- 12x12 feet 8 Curtain Rs. 20,000 SS Curtain rod Rs. 4,000 Installation Rs. 20,000 Unloading at site Rs. 2,000 Chandelier complimentary

Tensile Covering Rs.250 per saft extra if required