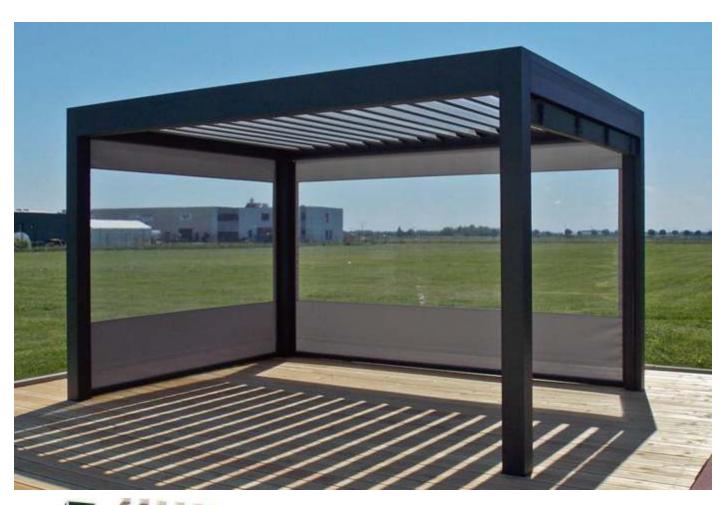

#### Types of Pergola

- \* Powder coated Aluminum frame
- \* PU painted M.S frame
- \* WPC (Wood plastic composite)
- \* Thermo Pine Imported Wood