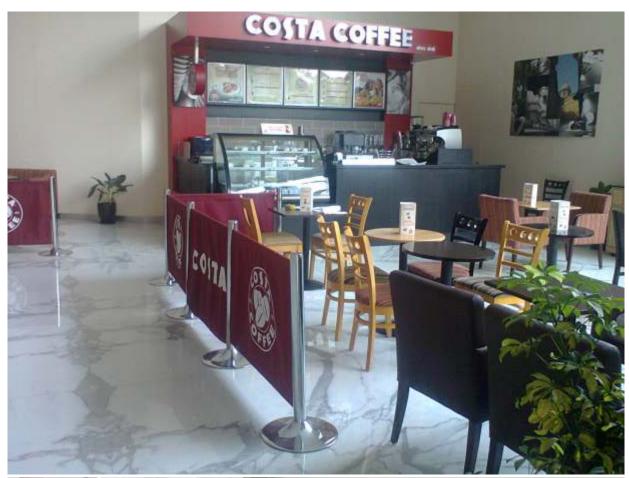

Space divider/ Barricade for coffee shop inside a mall

Stretch Membrane over the food court counter

Membrane Canopy for Coffee counter