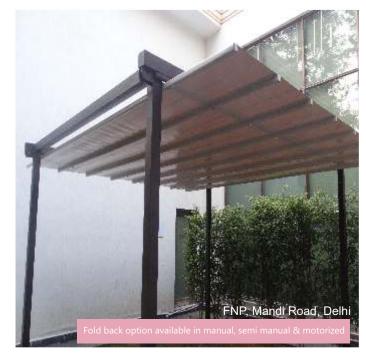

#### **Retractable Roof:**

Retractable roof allows you to come closer to nature.

Roof can be opened or slid back, to allow fresh air, to enjoy the sun or moonlit sky.

Roof can be closed during extreme weather conditions.

The Retractable roof system can be motorized or manual.

They can be inclined or horizontal.

ENCON is the most innovative manufacturer of prefabricated shelters/ rooms. We design and manufacture special prefabricated to ready made prefabricated Shelters/Rooms. We offer unmatched quality range of prefabricated Shelters/ coverings made from premium quality FR materials. We are engaged in commissioning, consultancy and designing of our prefabricated Shelters/Rooms