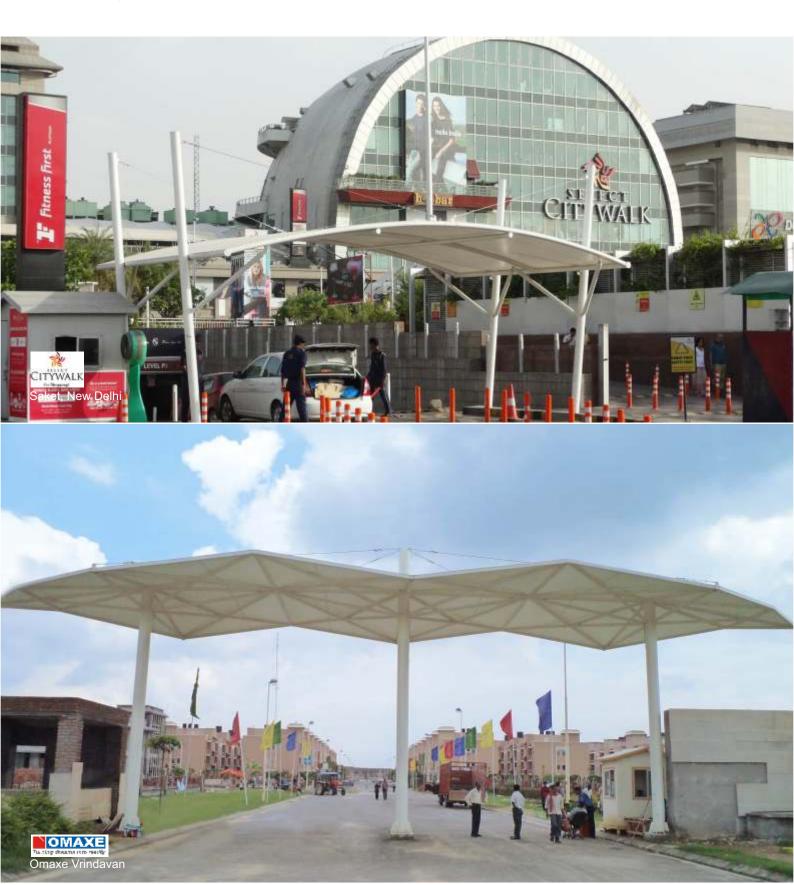

#### **Entrance Canopy:**

ENCON's entrance canopies can highlight the entrance, add character to the bulding and also protect against rain and sun.