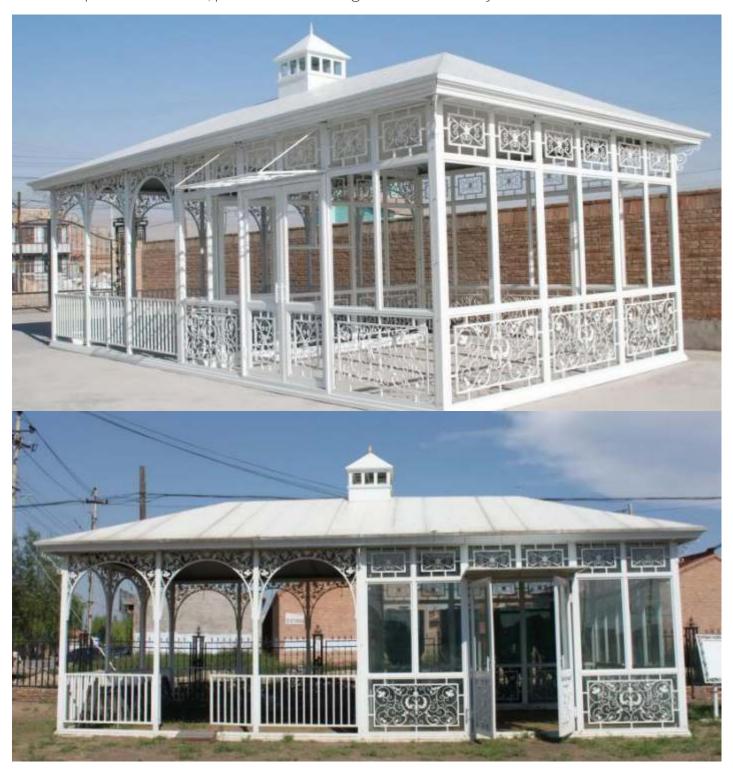

- ★ Hassle free turnkey installation.
- **★** Design & Erection.
- \* Water proof.
- \* Fire retardant.
- \* Can be dismantled and shifted to new location.

The incredible Victorian conservatory is a true classic which has been inspired from the late Victorian architecture.

The classic style will capture the eye of any beholder.

Victorian conservatories can be adapted to suit any style of home / restaurant.

Whether you are looking for a outdoor lounge or outdoor dining space this conservatory style will add significant value to your property.

Encon offers customers a chance to choose the type of finish applied to the conservatory for that added splash of color.

All the best of the Victorian era is brought to life in this conservatory style, the highlight being the vast panoramic views, perfect for admiring ones outdoor all year around.

You have always wanted to bring in a bit of the outdoors and now is the time to consider adding a sun room, conservatory or enclosing a little used sun porch for year-round enjoyment.

Consider the space gained by converting an open porch into a 4-seasons sunroom.

Imagine morning coffee in your own sun room or the dramatic transformation of your home into your castle with the addition of a conservatory.