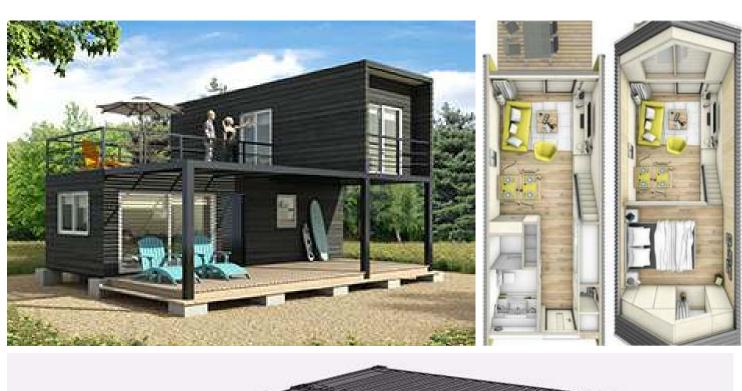

The Retractable roof system can be motorized or manual.

They can be inclined or horizontal.

ENCON is the most innovative manufacturer of prefabricated shelters/ rooms. We design and manufacture special prefabricated to ready made prefabricated Shelters/Rooms. We offer unmatched quality range of prefabricated Shelters/ coverings made from premium quality FR materials. We are engaged in commissioning, consultancy and designing of our prefabricated Shelters/Rooms

#### Buy a pre-fabricated house/ Office / Multipurpose and get it assembled on your site

- ·Fast & cheaper than conventional construction.
- ·Insulated, comfortable in adverse weather.
- ·Fascia design options.
- ·Relocation & Expansion possible.

#### Applications:

- ·Residential floors, House Extensions
- ·Restaurant, Pubs
- ·Project office sites
- ·Slum rehabilitation
- ·Police / military / paramilitary camps
- ·Coverings where permanent construction is not allowed
- ·Education / healthcare