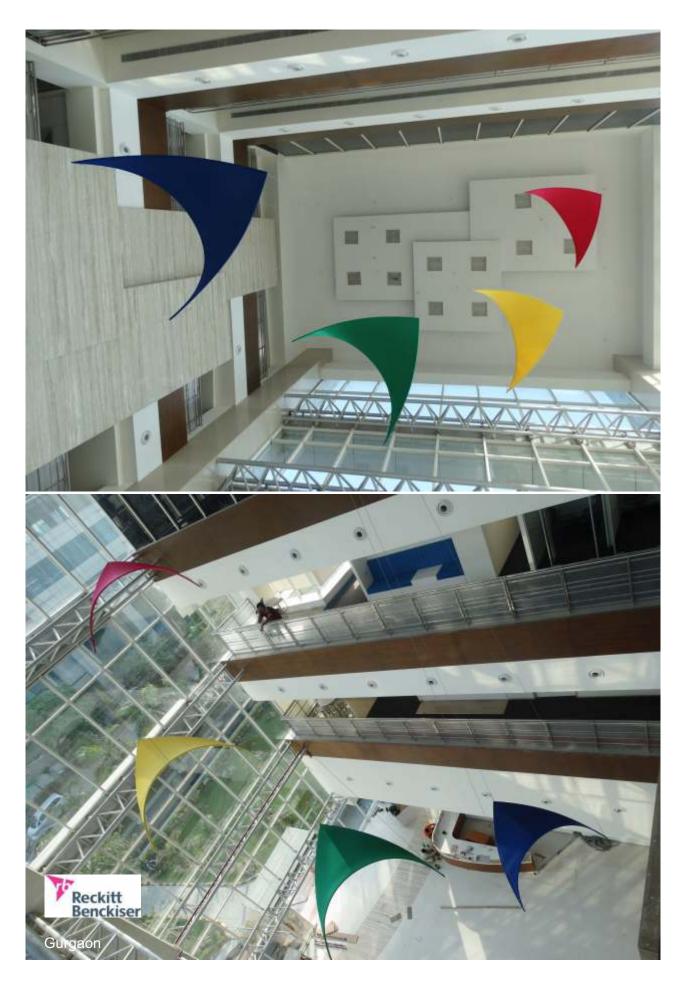

## Design element, Screen, Wall feature:

Fabric being a flexible material can be used to create organic, free flowing forms. It results in stunning forms and sculptures which accentuated with lights can give results which no material can match. We can play with translucent and opaque fabrics.

Membrane stretch ceiling element

Membrane Art element in atrium