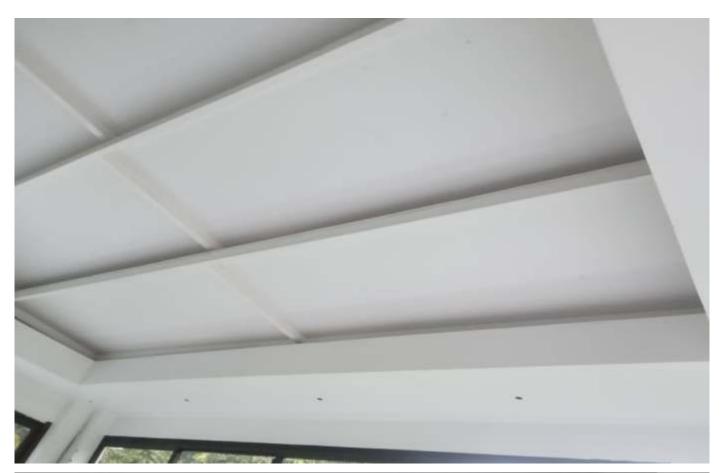

### Skylight Shading System:

Skylights though essential for sunlight sometimes do add to heat and glare.

With skylight shading system the amount of sunlight coming in the building can be calibrated to our comfort level. It allows you the option of having sunlight in winter and diffusing the glare in summer. It will reduce your energy bills. The shading system can be motorized or manual. They can be inclined or horizontal.