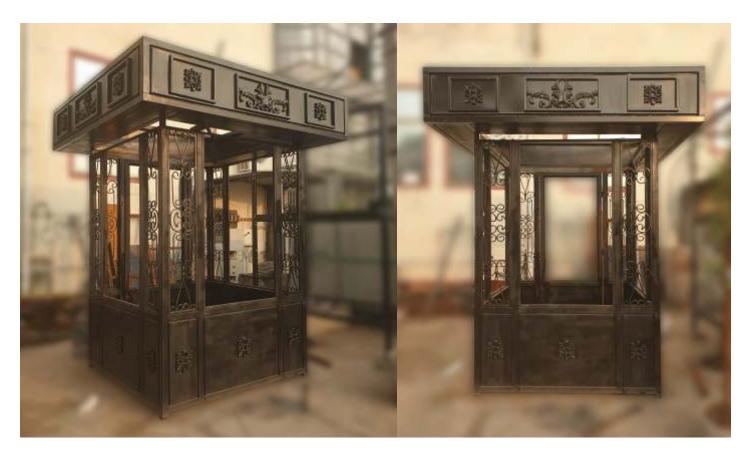

#### **FEATURES & BENEFITS**

- \*Knitted lock-stitch construction for fray and tear resistance, offers more air movement and better channeling of cool breezes
- \*UV-stabilised HDPE monofilament and tape yarn provides optimal balance between strength and UV block, with easy fabrication and minimal maintenance
- \*Strong HDPE won't rot or absorb moisture
- \*Stentered (heat set) virtually eliminates any possibility of shrinking once installed and provides ease of fabrication
- \*UV Block range 89.3%-97.7% reduces sun exposure for safe and extended time outdoors
- \*10-year UV degradation warranty on fabric
- \*100% lead and phthalate free for a healthier environment
- \*Greenguard® and Oeko-Tex® certified provides confidence in operational quality assurance
- \*Engineered in Australia for the harshest conditions
- \*100% recyclable