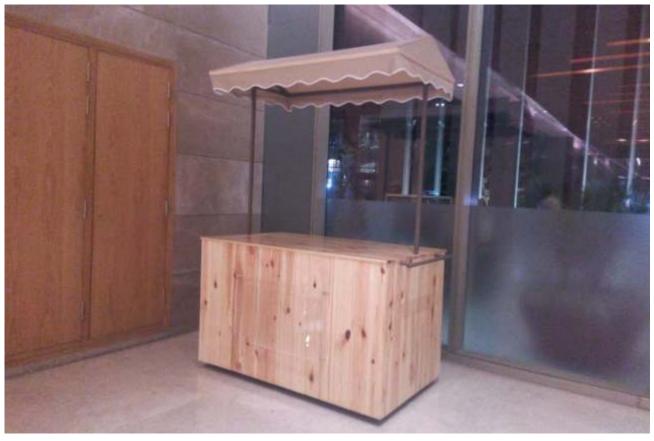

### **AWNING & CANOPY**

### Fixed Awning

- \*Any shape & size feasible
- \*Small size are prefabricated

- \*Big sizes are fabricated at site
- \*M. Steel tubular framework spray painted
- \*Fabric as per your choice