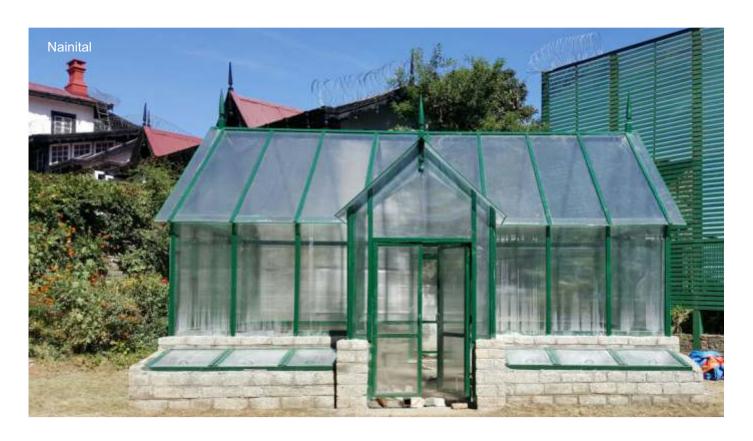

#### Advantages of Multiwall Polycarbonate Sheet

- Affordable
- Impressive flexibility Shatter-resistant
- Energy- saving
- Durable
- Longer Lasting
- Better Light Diffusion and UV Protection Virtually unbreakable
- Easy handling & quick to install
- Provides great protection against UV
- Maintans its look for a long time
- Better Insulation & can be customized

#### General applications of Multiwall Polycarbonate Sheet

- Sky light
- Walkways, domes, pyramids
- North light glazing and industrial cladding
- Swimming pool covers

- Partition wall / safety glazing
- Sound / noise barriers
- Green houses