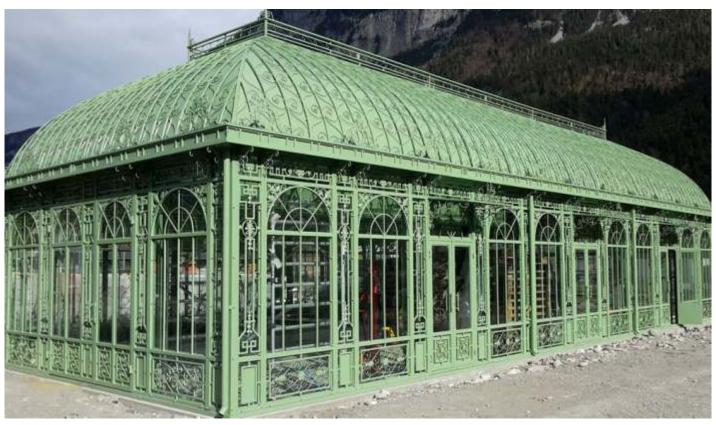

- ★ Hassle free turnkey installation.
- **★** Design & Erection.
- \* Water proof.
- \* Fire retardant.
- \* Can be dismantled and shifted to new location.

The incredible Victorian conservatory is a true classic which has been inspired from the late Victorian architecture.

The classic style will capture the eye of any beholder.

Victorian conservatories can be adapted to suit any style of home / restaurant.

Whether you are looking for a outdoor lounge or outdoor dining space this conservatory style will add significant value to your property.

Encon offers customers a chance to choose the type of finish applied to the conservatory for that added splash of color.

All the best of the Victorian era is brought to life in this conservatory style, the highlight being the vast panoramic views, perfect for admiring ones outdoor all year around.

You have always wanted to bring in a bit of the outdoors and now is the time to consider adding a sun room, conservatory or enclosing a little used sun porch for year-round enjoyment.

Consider the space gained by converting an open porch into a 4-seasons sunroom.

Imagine morning coffee in your own sun room or the dramatic transformation of your home into your castle with the addition of a conservatory.