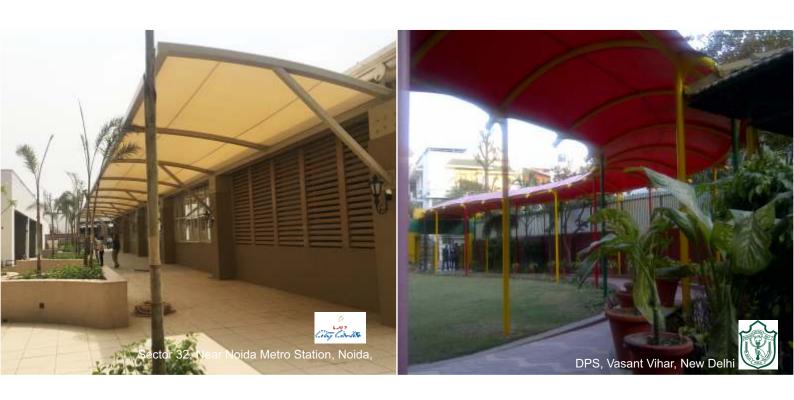

#### Walk way Covering:

ENCON has a range of architecturally appealing walk way covering options. Besides being functional, they add appeal to the landscaped area.