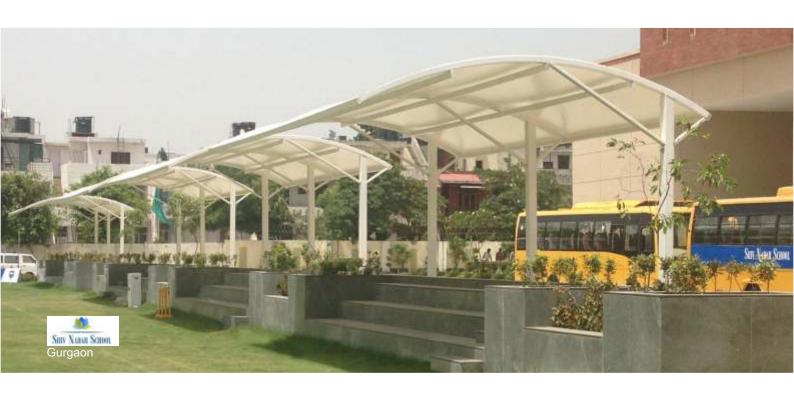

#### Car park:

ENCON tensile membrane structures offer a range of car-park solutions. The cantilevered car park allow the cars to be parked without any hindrance.

#### Walk way Covering:

ENCON has a range of architecturally appealing walk way covering options. Besides being functional, they add appeal to the landscaped area.