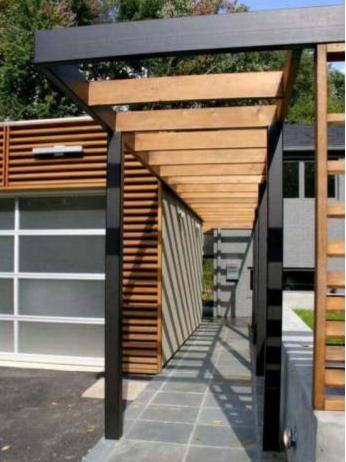

#### Types of Pergola

- \* Powder coated Aluminum frame
- \* PU painted M.S frame
- \* WPC (Wood plastic composite)
- \* Thermo Pine Imported Wood

# Pergola

## Pergola