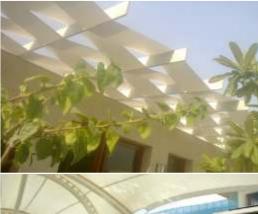

#### Atrium/Public places

Tensile membrane is the favoured covering material for atrium coverings in mall and commercial buildings. The membrane allows just the right amount of natural light and also eliminates the glare. It also helps in reducing the air conditioning cost, being flexible, design options are many.

#### Atrium/Public places

These tensile structures can be designed as per the IS codes depending on the site location and requirement of the client. IS-800, IS-456, IS-875

IS-875

Part-1 Dead loads

Part-2 Imposed loads