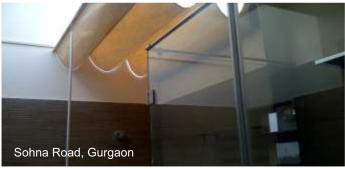

### Skylight Shading System:

Skylights though essential for sunlight sometimes do add to heat and glare.

With skylight shading system the amount of sunlight coming in the building can be calibrated to our comfort level. It allows you the option of having sunlight in winter and diffusing the glare in summer. It will reduce your energy bills. The shading system can be motorized or manual. They can be inclined or horizontal.