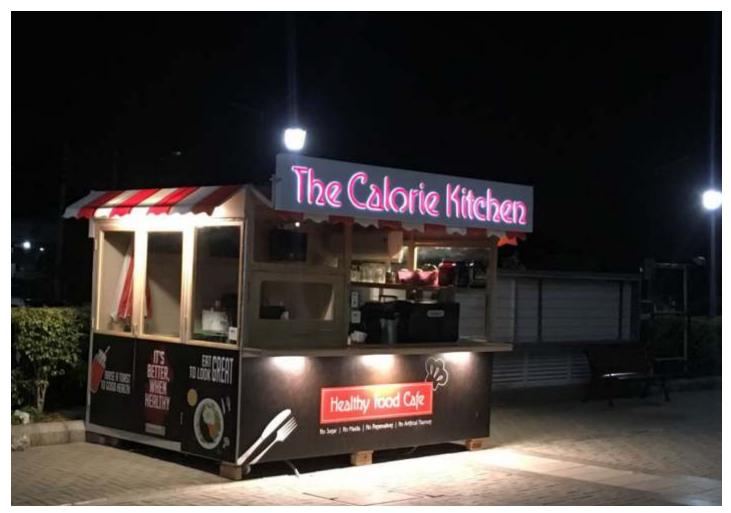

#### **FEATURES & BENEFITS**

- \*Knitted lock-stitch construction for fray and tear resistance, offers more air movement and better channeling of cool breezes
- \*UV-stabilised HDPE monofilament and tape yarn provides optimal balance between strength and UV block, with easy fabrication and minimal maintenance
- \*Strong HDPE won't rot or absorb moisture
- \*Stentered (heat set) virtually eliminates any possibility of shrinking once installed and provides ease of fabrication
- \*UV Block range 89.3%-97.7% reduces sun exposure for safe and extended time outdoors
- \*10-year UV degradation warranty on fabric
- \*100% lead and phthalate free for a healthier environment
- \*Greenguard® and Oeko-Tex® certified provides confidence in operational quality assurance
- \*Engineered in Australia for the harshest conditions
- \*100% recyclable