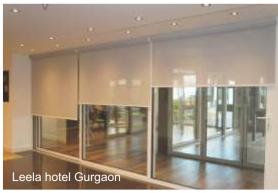

## **ROLLER BLIND**

ENCON'S blinds come in a variety of Screens, Translucent and blackout

options. In ENCON Roller blinds, the fabric is inserted in specially

designed grooved roller tubes for proper installation of fabrics and uniform lifting. Available in wide range of fabrics form USA, Germany, France and across the globe. Our unique automation controls allow multiple blinds to maintain the same level when being raised or lowered.

### The advantages of Roller Blinds

- \* Simple and easy to use
- \* Low maintenance
- \* Light weight
- \* Easy to install
- \* Big collection of fabrics
- \* Reduces glare
- \* More affordable in comparison to several other blinds
- \* Easy to operate- manually or remote
- \* Resistance to adverse climatic condition

#### We have total side blackout solutions in blinds