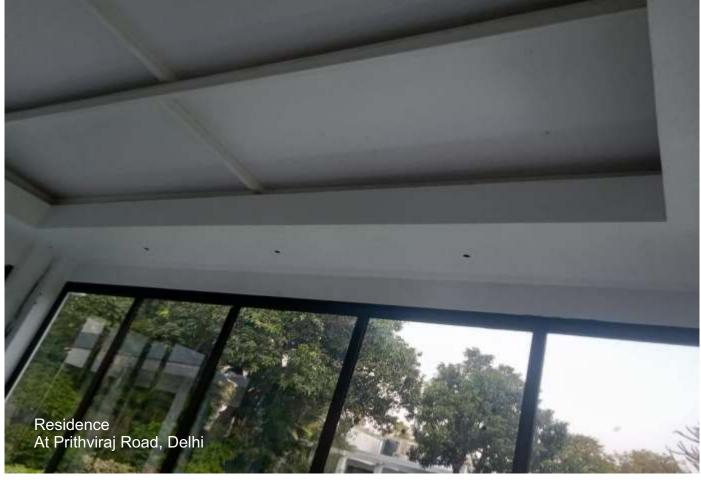

### Skylight Shading System:

Skylights though essential for sunlight sometimes do add to heat and glare.

With skylight shading system the amount of sunlight coming in the building can be calibrated to our comfort level. It allows you the option of having sunlight in winter and diffusing the glare in summer. It will reduce your energy bills. The shading system can be motorized or manual. They can be inclined or horizontal.