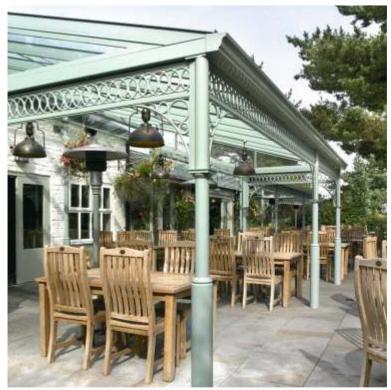

#### Why a Pergola?

\*It creates a interesting outdoor place to unwind, relax, socialise with friends & family.

\*Lifestyle entertainment hub

Add comfortable seating, accent tables, outdoor rug and other accessories.

\*Barbecue, have chilled wine or enjoy the breakfast

\*Improve the landscape of your home.

Pergolas are designed to support climbing, hanging plants.

#### Types of Pergola

- \* Powder coated Aluminum frame
- \* PU painted M.S frame
- \* WPC (Wood plastic composite)
- \* Thermo Pine Imported Wood