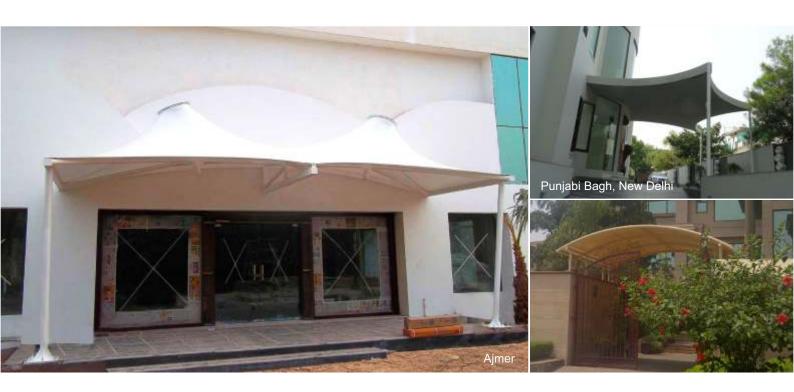

#### Atrium/Public places

Tensile membrane is the favoured covering material for atrium coverings in mall and commercial buildings. The membrane allows just the right amount of natural light and also eliminates the glare. It also helps in reducing the air conditioning cost, being flexible, design options are many.

#### **Entrance Canopy:**

ENCON's entrance canopies can highlight the entrance, add character to the bulding and also protect against rain and sun.