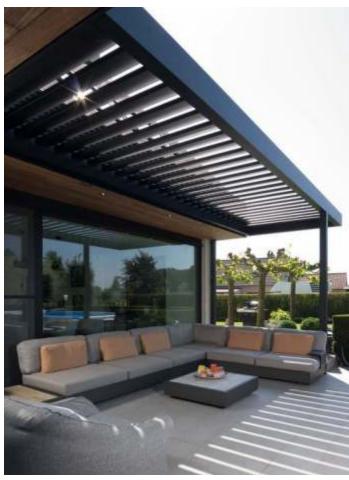

#### **LOUVER/ PERGOLA**

Louver shading system can calibrate the amount of sunlight coming in the building to our comfort level. It allows you the option of having sunlight in winter and diffusing the glare in summer. It will reduce your energy bills. The shading system can be motorized or manual. It enhances the facade and the ambience. High quality maintenance free material ensures long life.

#### Range (Open able or Fixed):

Roof Facade Gazebo/ Cabana Gate & Fence Screen

#### **Customization:**

Encon's louver system can be installed vertical or horizontal or as per the angle of the sun. We will be happy to customize as per your design or your functional requirement.

#### **Automation:**

Encon's louver can be automated.

Automation will help optimize the sun. Sun light can be regulated to reduces the day light and air conditioning requirement. These can be operated by a switch, remote or building management systems from sensor control to PC control and internet control.