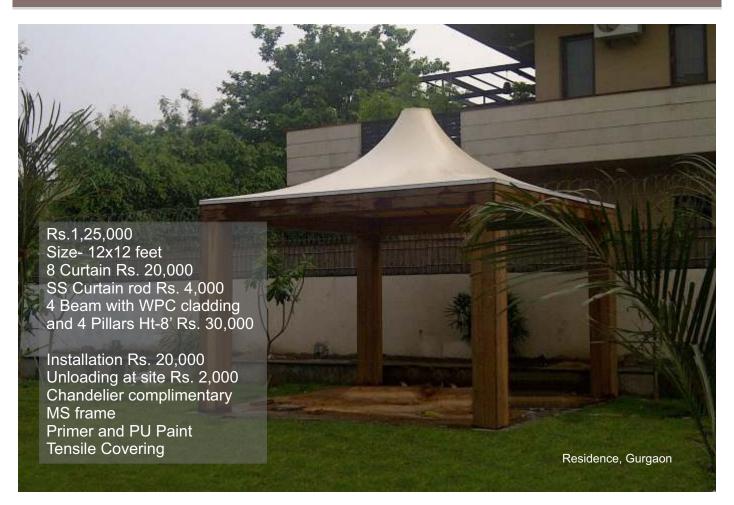

#### Option-2

Primer and PU Painted MS frame Rs.1,25,000

Size- 12x12 feet 8 Curtain Rs. 20,000 SS Curtain rod Rs. 4,000 Installation Rs. 20,000 Unloading at site Rs. 2,000 Chandelier complimentary

Tensile Covering Rs.250 per saft extra if required