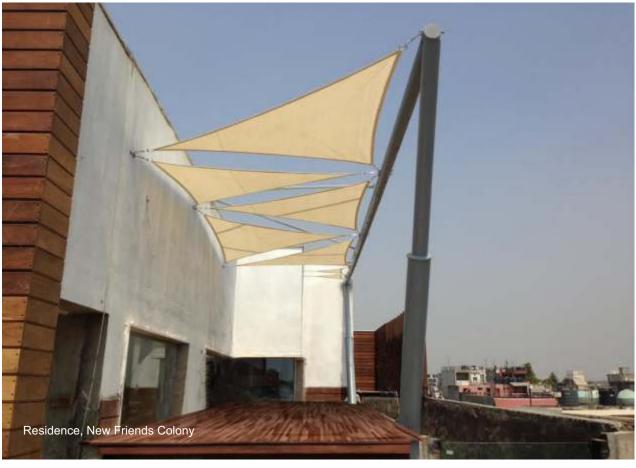

#### Atrium/Public places

Tensile membrane is the favoured covering material for atrium coverings in mall and commercial buildings. The membrane allows just the right amount of natural light and also eliminates the glare. It also helps in reducing the air conditioning cost, being flexible, design options are many.

Tensile membrane structures are quite different from other building materials.

The principal of construction requires a deep understanding of the fabric reaction to forces.