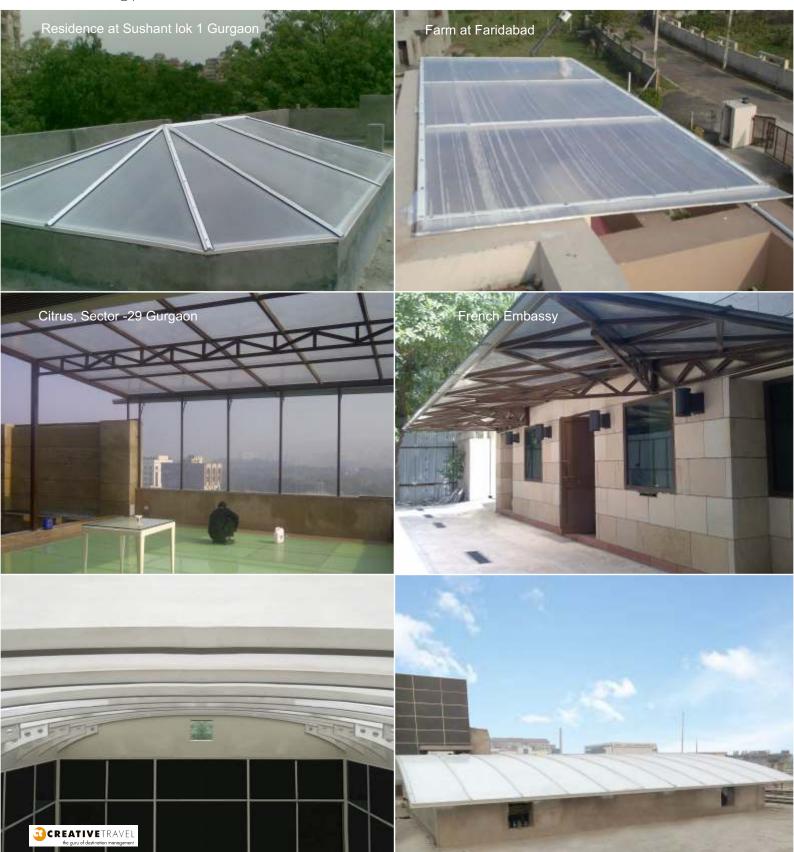

#### Advantages of Multiwall Polycarbonate Sheet

- Affordable
- Impressive flexibility Shatter-resistant
- Energy- saving
- Durable
- Longer Lasting
- Better Light Diffusion and UV Protection Virtually unbreakable
- Easy handling & quick to install
- Provides great protection against UV
- Maintans its look for a long time
- Better Insulation & can be customized

#### General applications of Multiwall Polycarbonate Sheet

- Sky light
- Walkways, domes, pyramids
- North light glazing and industrial cladding
- Swimming pool covers

- Partition wall / safety glazing
- Sound / noise barriers
- Green houses