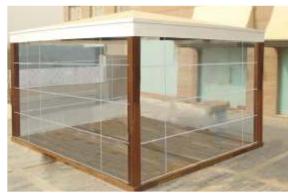

Vertical Screen / See thru screen allow uninterrupted outdoor living. The retractable mechanism can be manual or motorized as per requirement.

These are retractable innovative all weather screen which

- \* Unblocks view
- \* Blocks the chill
- \* Blocks gusty wind
- \* Blocks birds, flies, mosquitoes
- \* Blocks rain
- \* Blocks hot breeze
- \* Blocks dust
- \* Facilitates air-conditioning

### Suitable for all outdoor applications like:

- \* Fresco dining
- \* Gazebo/ Cabana/ Marquee
- \* Roof top restaurant
- \* Terrace, Balcony covering
- \* Garden restaurant
- \* Patio
- \* Conservatory

#### **Material:**

- \* Transparent PVC membrane
- \* Aluminum Sections
- \* SS guide cables