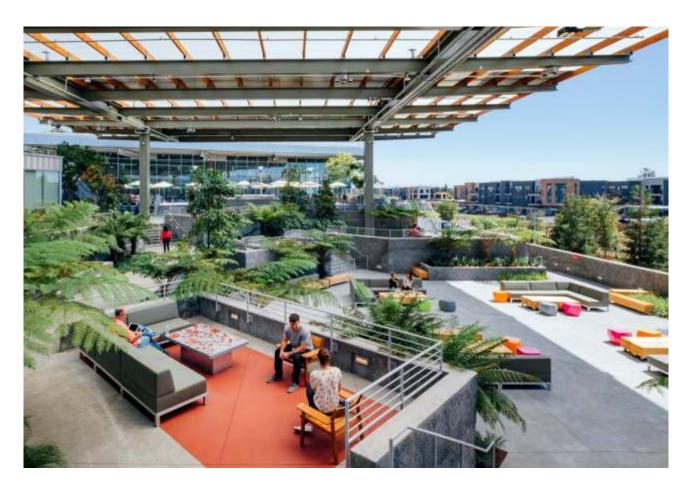

#### **LOUVER/ PERGOLA**

Louver shading system can calibrate the amount of sunlight coming in the building to our comfort level. It allows you the option of having sunlight in winter and diffusing the glare in summer. It will reduce your energy bills. The shading system can be motorized or manual. It enhances the facade and the ambience. High quality maintenance free material ensures long life.

#### Range (Open able or Fixed):

Roof Facade Gazebo/ Cabana Gate & Fence Screen

#### **Customization:**

Encon's louver system can be installed vertical or horizontal or as per the angle of the sun. We will be happy to customize as per your design or your functional requirement.

#### **Automation:**

Encon's louver can be automated.

Automation will help optimize the sun. Sun light can be regulated to reduces the day light and air conditioning requirement. These can be operated by a switch, remote or building management systems from sensor control to PC control and internet control.

# LOUVER/ PERGOLA

### OFFICE BREAKOUT AREA