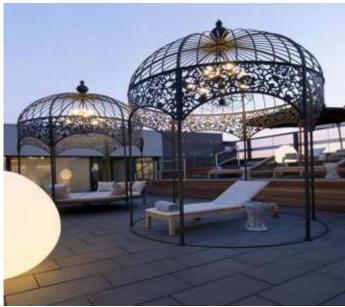

#### **Landscape Elements**

WOW! That's the word for these elements. They are a delight for landscape consultants. You can add Zing to landscape areas. You can also use them as a light source. A range of colors to compliment the latest architectural trends.

Option-1
Powder coated
Aluminum frame Rs 1 40 000

#### Option-2

Primer and PU Painted MS frame Rs.1,25,000

Size- 12x12 feet 8 Curtain Rs. 20,000 SS Curtain rod Rs. 4,000 Installation Rs. 20,000 Unloading at site Rs. 2,000 Chandelier complimentary

Tensile Covering Rs.250 per saft extra if required