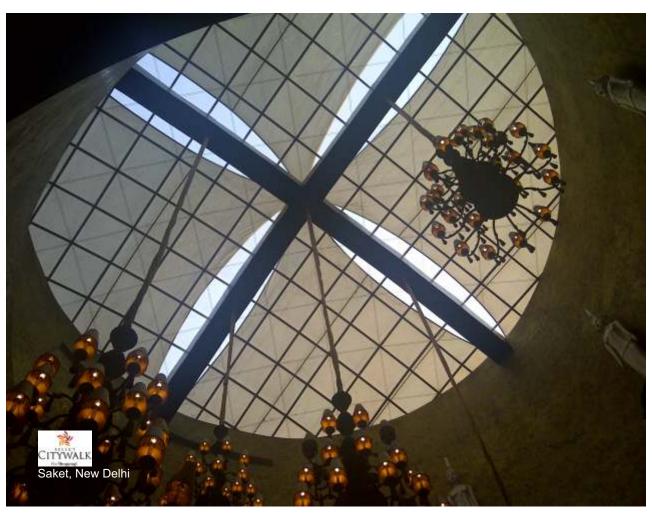

#### Atrium/Public places

Tensile membrane is the favoured covering material for atrium coverings in mall and commercial buildings. The membrane allows just the right amount of natural light and also eliminates the glare. It also helps in reducing the air conditioning cost, being flexible, design options are many.

Membrane stretch ceiling element

Membrane Art element in atrium