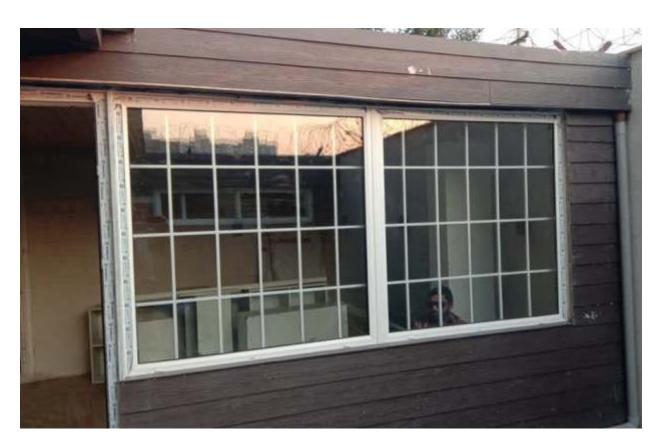

#### **Door and Windows**

**Sliding or openable:** UPVC/ powder coated Aluminium door and windows with 5 mm clear glass

Plan area: 14'x14'=196 sqft

Double layer membrane Rs. 2000 per sqft Single layer membrane Rs. 1750 per sqft

#### Doors & Windows

Powder coated Aluminium section/UPVC Door & Windows with 5 mm clear glass . DGU glass is recommended (Additional cost )