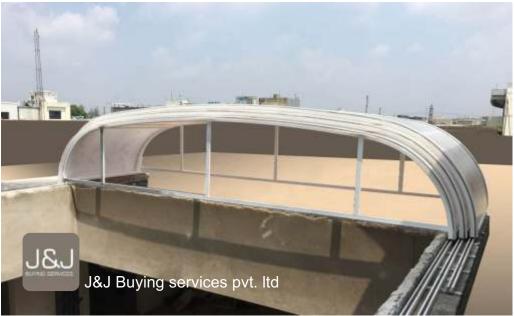

#### **Retractable Roof:**

Retractable roof allows you to come closer to nature.

Roof can be opened or slid back, to allow fresh air, to enjoy the sun or moonlit sky.

Roof can be closed during extreme weather conditions.

The Retractable roof system can be motorized or manual.

They can be inclined or horizontal.

ENCON is the most innovative manufacturer of prefabricated shelters/ rooms. We design and manufacture special prefabricated to ready made prefabricated Shelters/Rooms. We offer unmatched quality range of prefabricated Shelters/ coverings made from premium quality FR materials. We are engaged in commissioning, consultancy and designing of our prefabricated Shelters/Rooms