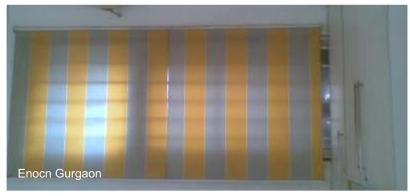

## **ROLLER BLIND**

ENCON'S blinds come in a variety of Screens, Translucent and blackout

options. In ENCON Roller blinds, the fabric is inserted in specially

designed grooved roller tubes for proper installation of fabrics and uniform lifting. Available in wide range of fabrics form USA, Germany, France and across the globe. Our unique automation controls allow multiple blinds to maintain the same level when being raised or lowered.

### The advantages of Roller Blinds

- \* Simple and easy to use
- \* Low maintenance
- \* Light weight
- \* Easy to install
- \* Big collection of fabrics
- \* Reduces glare
- \* More affordable in comparison to several other blinds
- \* Easy to operate- manually or remote
- \* Resistance to adverse climatic condition