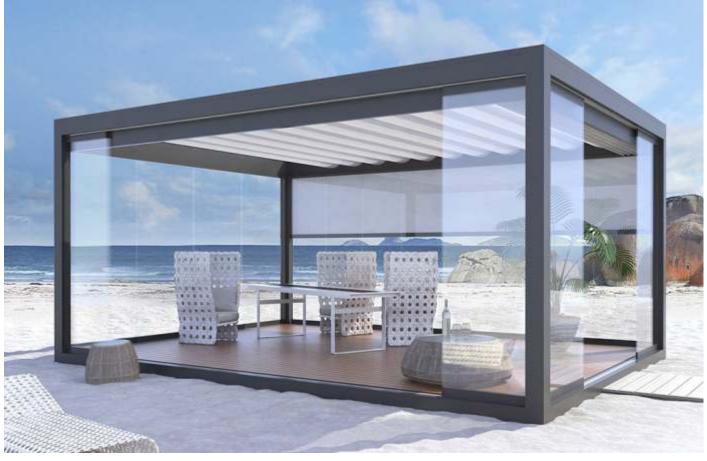

Vertical Screen / See thru screen allow uninterrupted outdoor living. The retractable mechanism can be manual or motorized as per requirement.

These are retractable innovative all weather screen which

- \* Unblocks view
- \* Blocks the chill
- \* Blocks gusty wind
- \* Blocks birds, flies, mosquitoes
- \* Blocks rain
- \* Blocks hot breeze
- \* Blocks dust
- \* Facilitates air-conditioning

### Suitable for all outdoor applications like:

- \* Fresco dining
- \* Gazebo/ Cabana/ Marquee
- \* Roof top restaurant
- \* Terrace, Balcony covering
- \* Garden restaurant
- \* Patio
- \* Conservatory

#### **Material:**

- \* Transparent PVC membrane
- \* Aluminum Sections
- \* SS guide cables