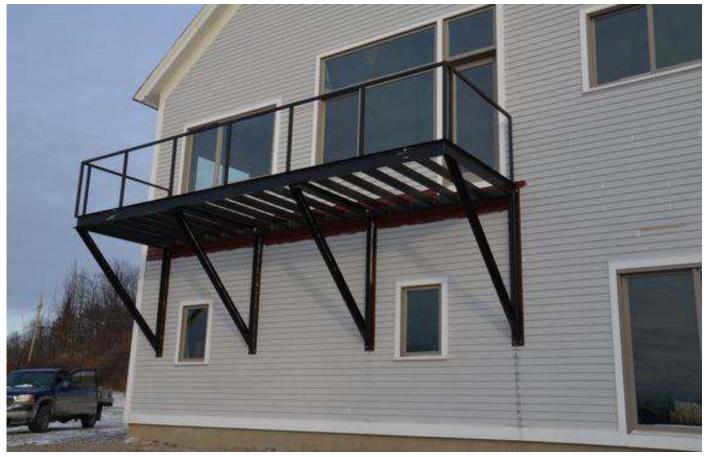

Our Architectural Umbrellas and Modulars are able to withstand strong winds.



#### **UMBRELLA AND PARASOLS**



Encon has a range of Umbrellas right from light duty to heavy duty to side pole umbrellas and parasols. We have been customizing umbrella's for the fast food, cafe and hotel industry. Costa, Nirulas, Lite Bite, Leela Kempinski, ITC Maurya Sheraton, Supertech, Vatika Coriander leaf, The Suryaa, Marriot, Khimsar Fort, Calcutta Cricket & Football club, Taj Palace, India Habitat World have been using our umbrellas for a number of years. We can provide Umbrellas in PVC Coated, fire retardant, Shading Mesh or European acrylic fabrics. These fabrics have good warranties ranging upto 5yrs against fading. Size: 6'-0" to 16'-0"

### **Balcony extension**







### Balcony extension





### **Balcony extension**









### PRODUCTION FACILITY & MANPOWER

Fabric Room:
In house fabric welding facility



**Workshop:** In house pipe bending machine and complete fabrication setup. We can weld M.S, SS and Aluminium at our works.



#### Manpower:

The most talented and experienced manpower in the industry is working with us.

#### **SHORT LIST OF OUR ESTEEMED CLIENTS**













































































































#### **SHORT LIST OF OUR ESTEEMED CLIENTS**













































































































# ENCON®



Mr. Sandeep Thareja Director

www.encon-india.com www.tensileindia.com

mobile +919810165187

email marketing@encon-india.com

address 71