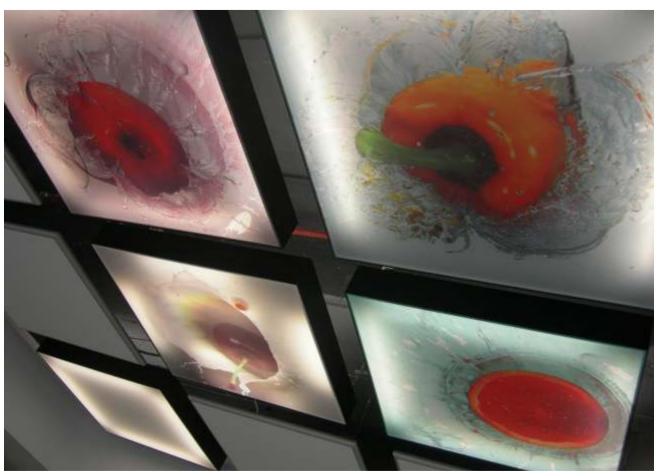

## Design element, Screen, Wall feature:

Fabric being a flexible material can be used to create organic, free flowing forms. It results in stunning forms and sculptures which accentuated with lights can give results which no material can match. We can play with translucent and opaque fabrics.

Membrane stretch ceiling element

Membrane Art element in atrium

#### Light:

Customized light can be made for interior and exterior. We can customize Lights in any form and shape in exceptionally large sizes, which conventional light suppliers cannot execute.

You can create your design and size. It being customized, will be exclusive very unlike the popular shapes which are available in the market. It gives a chance to add designer element to your interior and exterior.