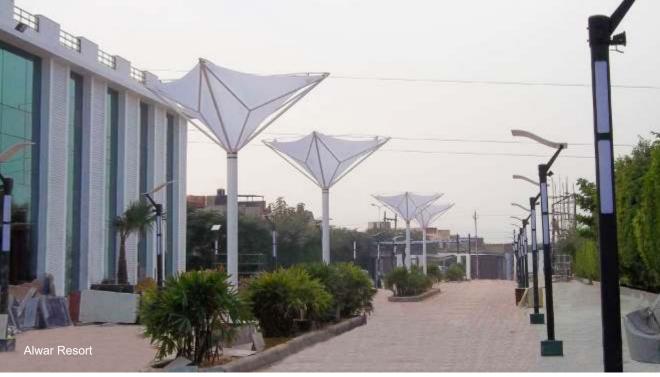

#### Atrium/Public places

Tensile membrane is the favoured covering material for atrium coverings in mall and commercial buildings. The membrane allows just the right amount of natural light and also eliminates the glare. It also helps in reducing the air conditioning cost, being flexible, design options are many.

#### Atrium/Public places

These tensile structures can be designed as per the IS codes depending on the site location and requirement of the client. IS-800, IS-456, IS-875

IS-875

Part-1 Dead loads

Part-2 Imposed loads