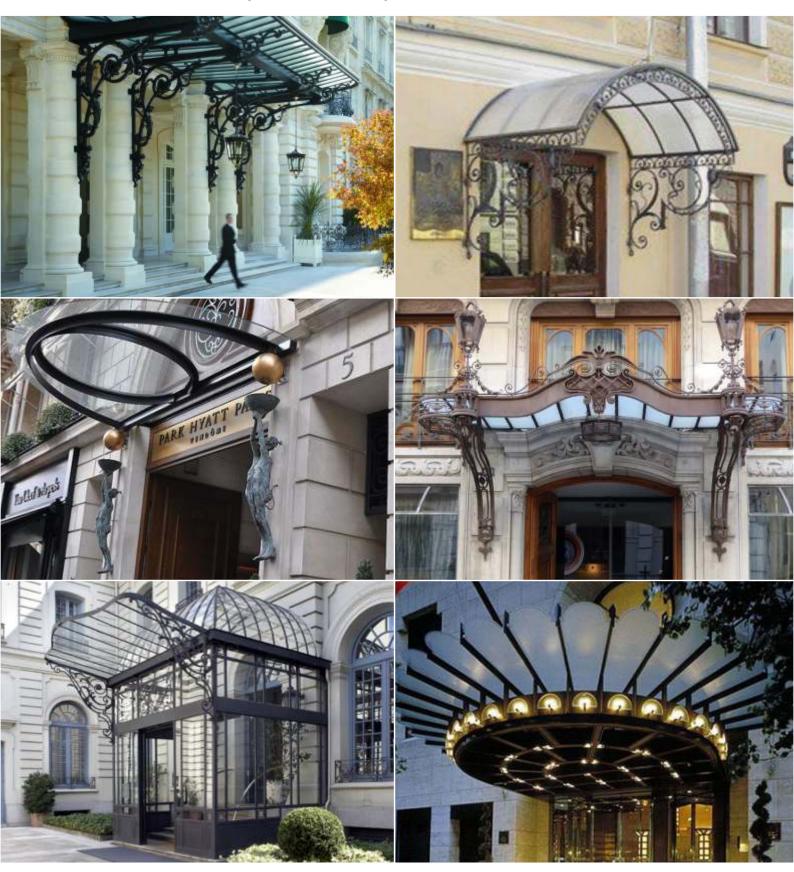

#### WROUGHT IRON/ CAST IRON/ FRP CANOPY

Not only is a Wrought iron/ Cast iron/ FRP Canopy a luxurious accent for your home, it also adds the functionality of protection for your door as well as shelter from rain and sun for you and your guests. No two canopies are alike and they are custom built to accommodate any size, space and design. This is where extreme beauty meets functionality.

# WROUGHT IRON/ CAST IRON/ FRP CANOPY

ENCON offers banquet hall structure solutions. We offer fixed roof and retractable roof solutions. The possibility of customization is immense. Banqueting solution with a European feel. Surround yourself with breathtaking views of your surroundings including the sky, in a Patio Enclosure solarium. Our glass-enclosed room makes a stunning addition to any banquet. Energy-efficient double-wall air insulated sheet, provides improved heating and cooling performance, adding to your comfort.