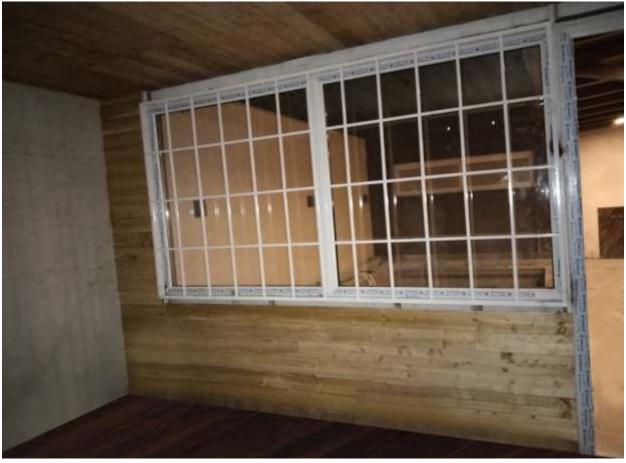

#### **Door and Windows**

**Sliding or openable:** UPVC/ powder coated Aluminium door and windows with 5 mm clear glass

Plan area: 14'x14'=196 sqft

Double layer membrane Rs. 2000 per sqft Single layer membrane Rs. 1750 per sqft

#### Doors & Windows

Powder coated Aluminium section/UPVC Door & Windows with 5 mm clear glass . DGU glass is recommended (Additional cost )