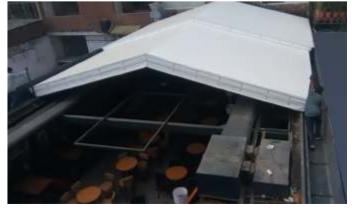

#### Atrium/Public places

Tensile membrane is the favoured covering material for atrium coverings in mall and commercial buildings. The membrane allows just the right amount of natural light and also eliminates the glare. It also helps in reducing the air conditioning cost, being flexible, design options are many.

#### Car park:

ENCON tensile membrane structures offer a range of car-park solutions. The cantilevered car park allow the cars to be parked without any hindrance.