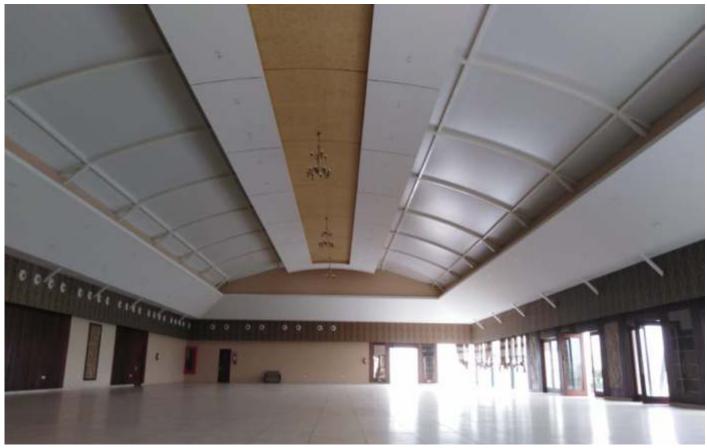

#### WROUGHT IRON/ CAST IRON/ FRP CANOPY

Not only is a Wrought iron/ Cast iron/ FRP Canopy a luxurious accent for your home, it also adds the functionality of protection for your door as well as shelter from rain and sun for you and your guests. No two canopies are alike and they are custom built to accommodate any size, space and design. This is where extreme beauty meets functionality.

# WROUGHT IRON/ CAST IRON/ FRP CANOPY

ENCON offers banquet hall structure solutions. We offer fixed roof and retractable roof solutions. The possibility of customization is immense. Banqueting solution with a European feel. Surround yourself with breathtaking views of your surroundings including the sky, in a Patio Enclosure solarium. Our glass-enclosed room makes a stunning addition to any banquet. Energy-efficient double-wall air insulated sheet, provides improved heating and cooling performance, adding to your comfort.