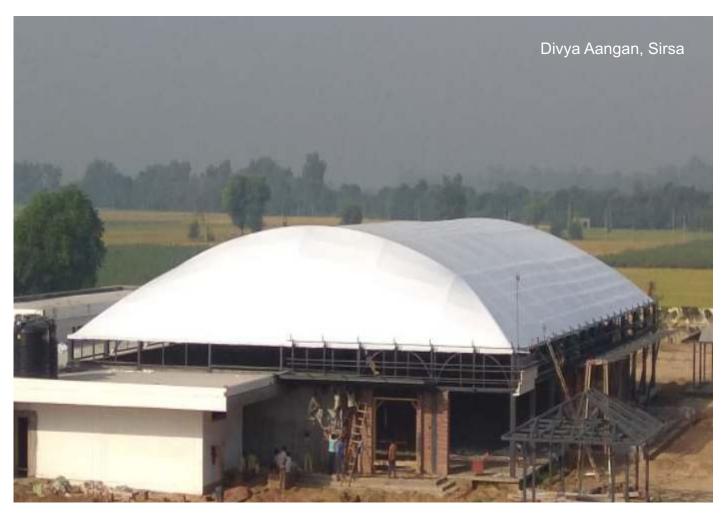

#### Atrium/Public places

Tensile membrane is the favoured covering material for atrium coverings in mall and commercial buildings. The membrane allows just the right amount of natural light and also eliminates the glare. It also helps in reducing the air conditioning cost, being flexible, design options are many.