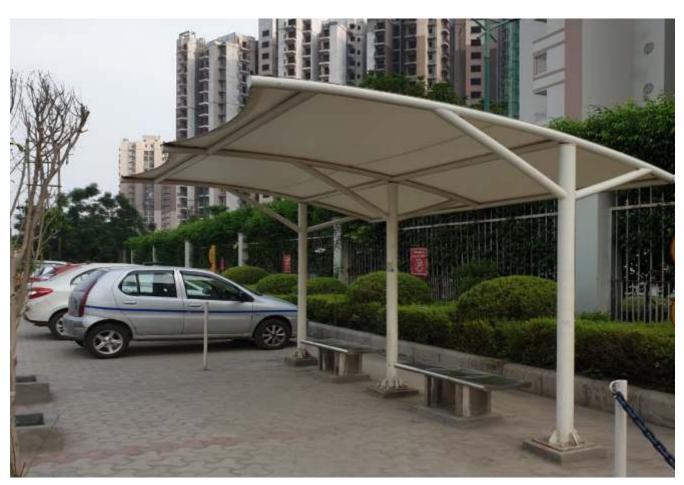

#### Car park:

ENCON tensile membrane structures offer a range of car-park solutions. The cantilevered car park allow the cars to be parked without any hindrance.

#### **Durability:**

We use reputed global fabric brands which have good warranties and low maintenance.