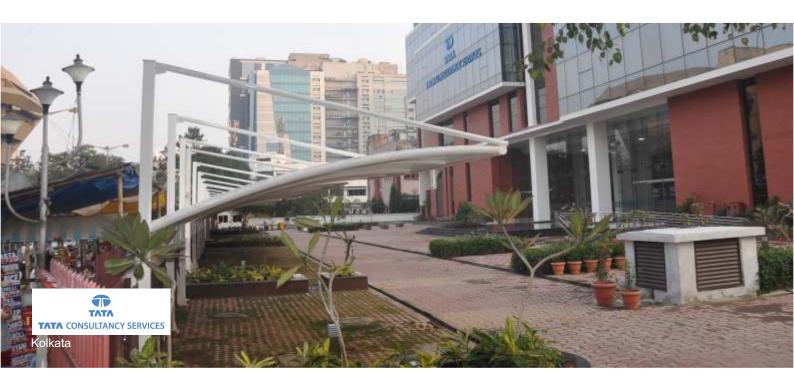

#### Walk way Covering:

ENCON has a range of architecturally appealing walk way covering options. Besides being functional, they add appeal to the landscaped area.