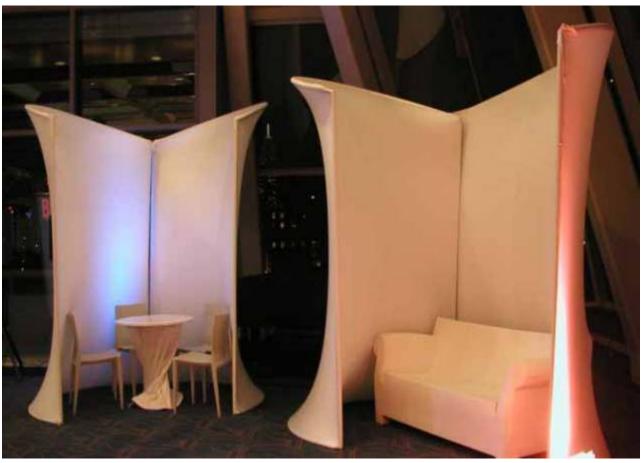

## Design element, Screen, Wall feature:

Fabric being a flexible material can be used to create organic, free flowing forms. It results in stunning forms and sculptures which accentuated with lights can give results which no material can match. We can play with translucent and opaque fabrics.

Membrane stretch ceiling element

Membrane Art element in atrium