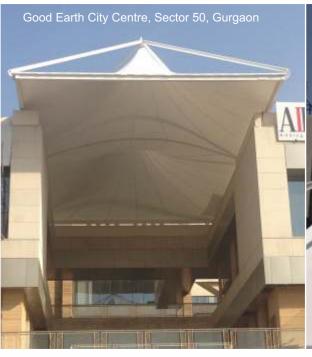

#### **Entrance Canopy:**

ENCON's entrance canopies can highlight the entrance, add character to the bulding and also protect against rain and sun.