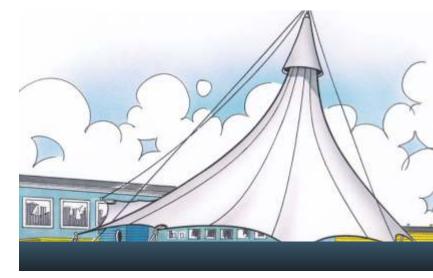

#### Atrium/Public places

Tensile membrane is the favoured covering material for atrium coverings in mall and commercial buildings. The membrane allows just the right amount of natural light and also eliminates the glare. It also helps in reducing the air conditioning cost, being flexible, design options are many.