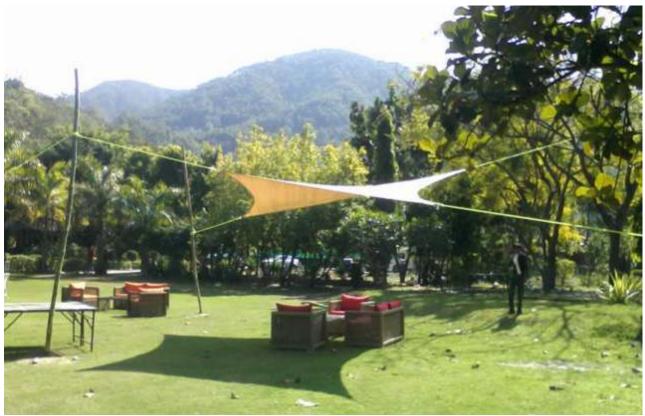

#### Multi purpose covering:

Tensile structures can be used for various customized applications.

#### **Textile/ Membrane/ Architectural Facade:**

It is the latest in building facade. It can provide shading, at the same time create iconic elevations. It also increases the building insulation vis-a-vis other elevation materials like glass etc.
Burj Al Arab at Dubai is popular example of fabric being used in elevations.
ENCON can give shape to interesting forms, colors and textures.